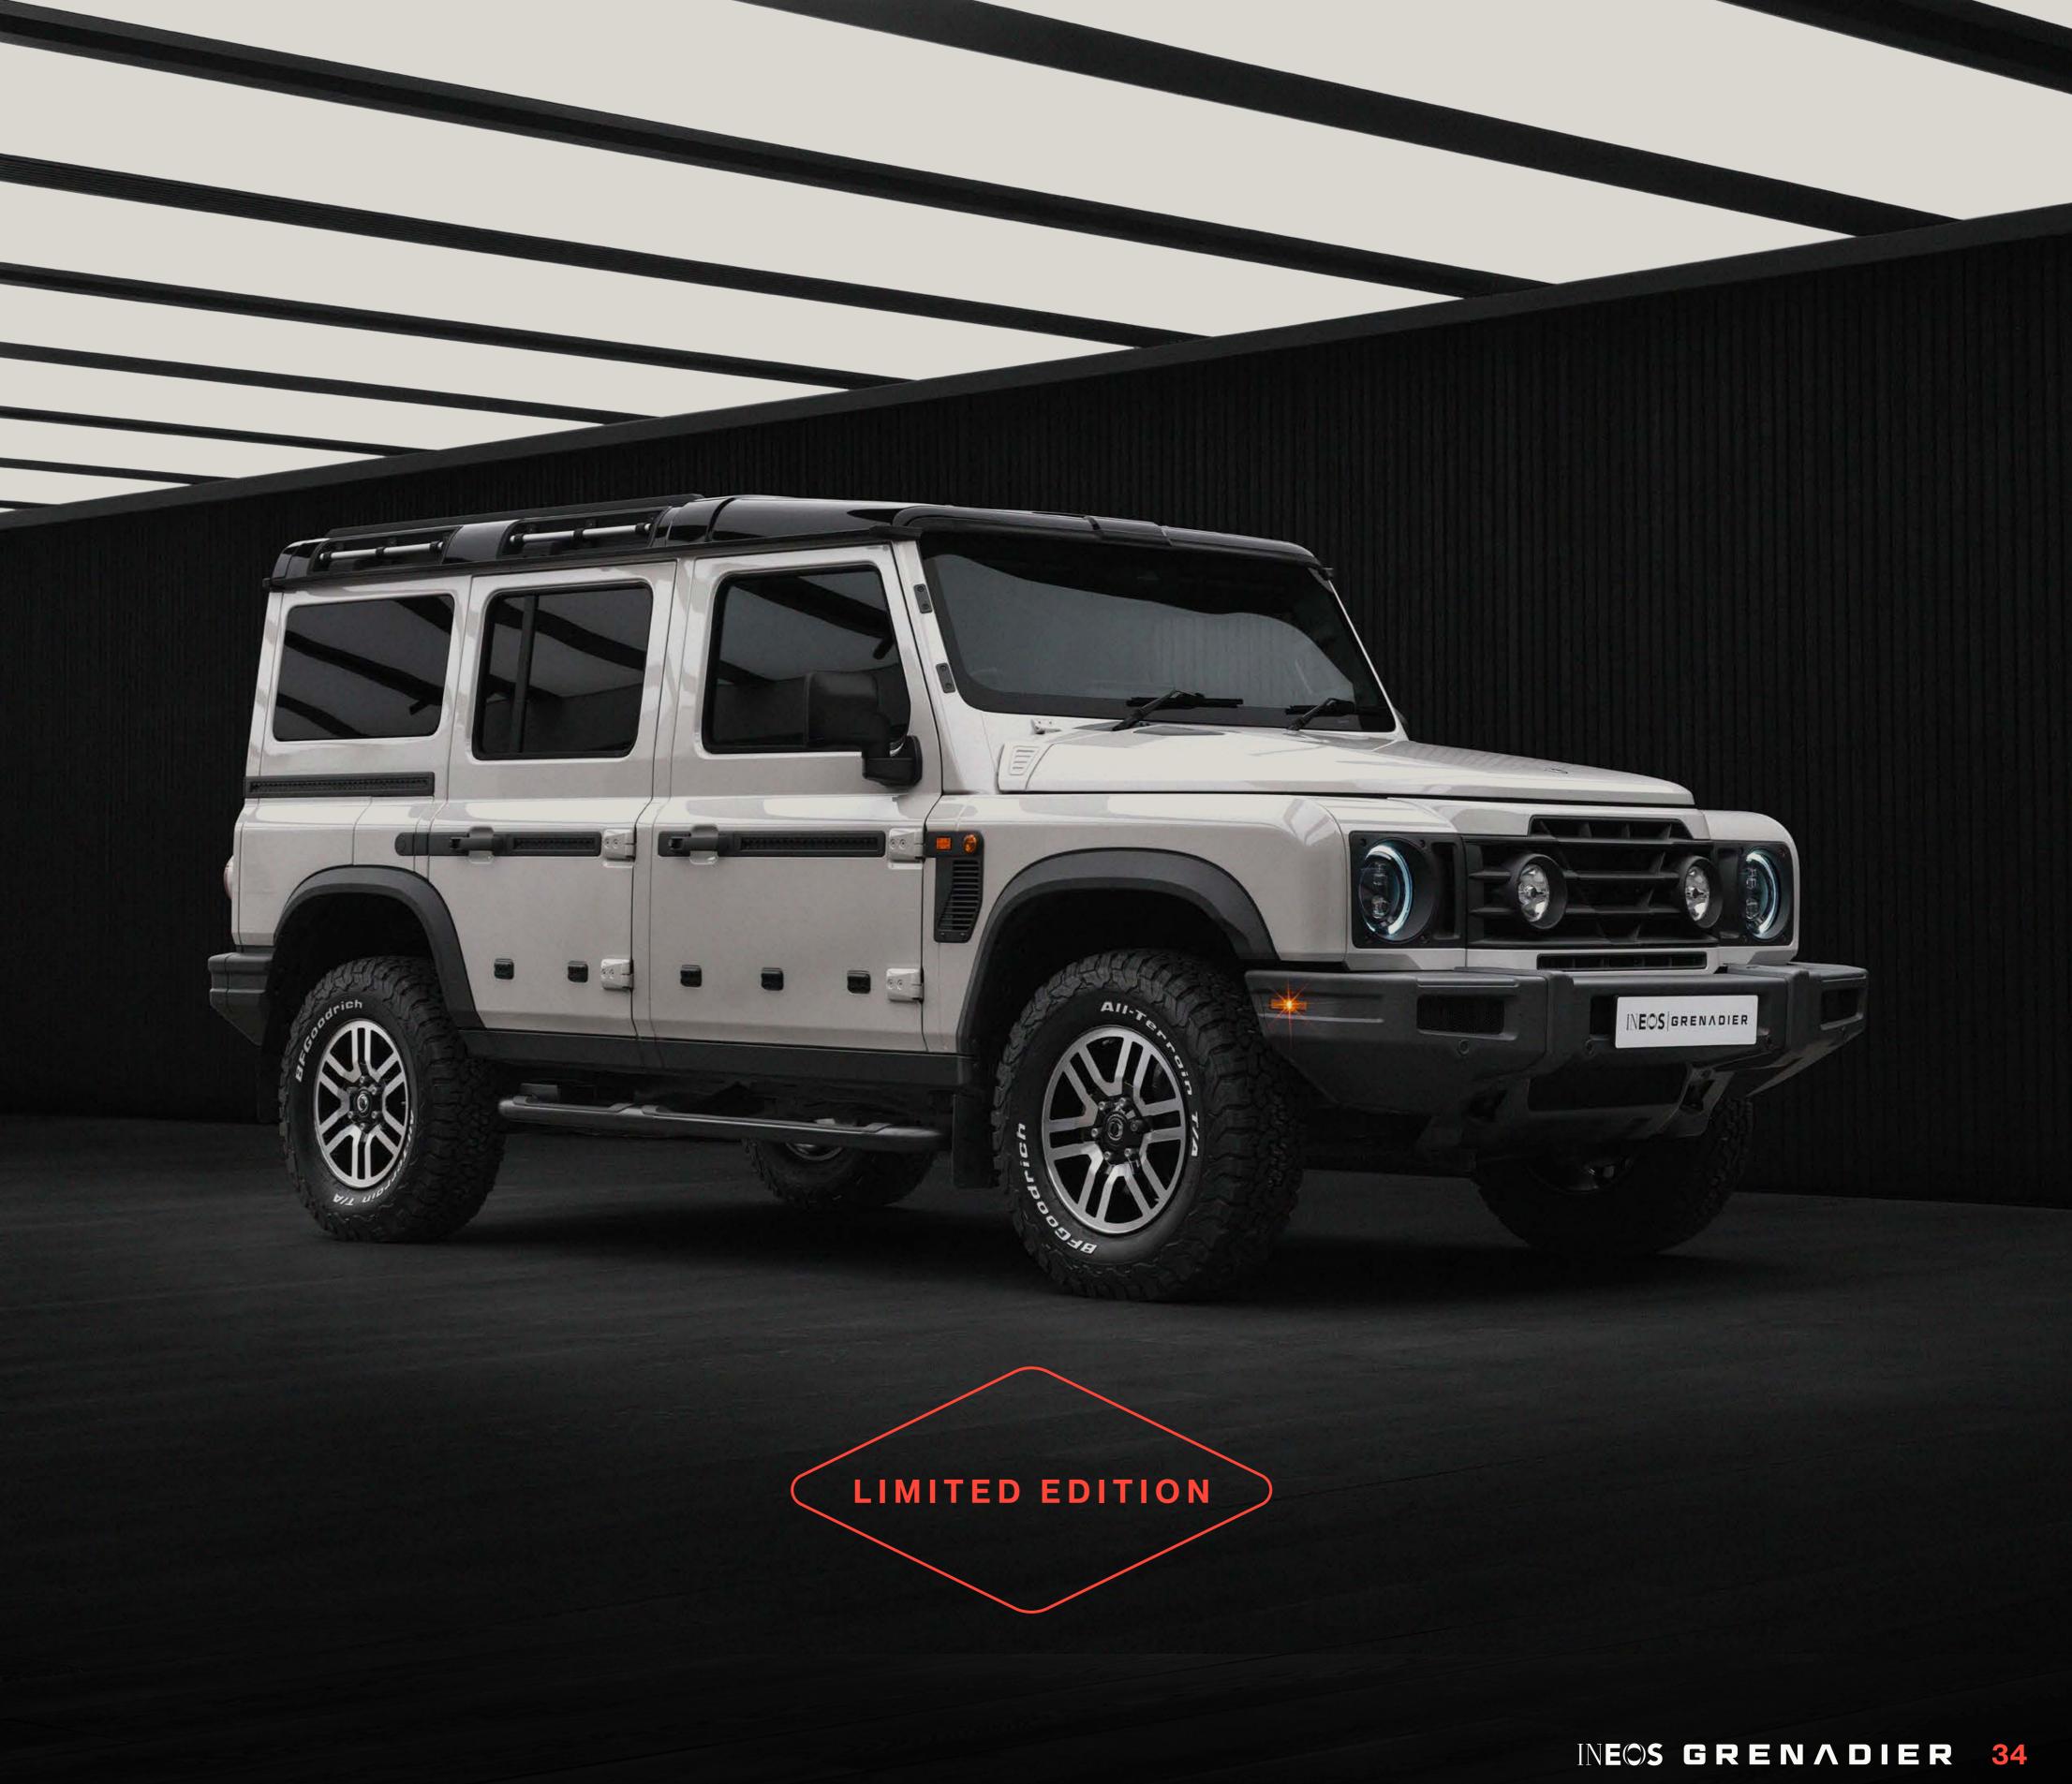

### 

Introducing the INEOS Grenadier 1924 – the first ever limited-edition Grenadier from INEOS Automotive, built to celebrate the centenary of iconic clothing brand Belstaff. With premium product features and classic design touches, this collaboration sees a limited run of 1,924 units of the world-class 4X4, paying homage to Belstaff's establishment in the year 1924. The exclusive Grenadier is available in a two-colour neutral palette – Magic Mushroom and, for a strong monochrome style – Inky Black.

### GERENADIER 1924

The INEOS Grenadier 1924 offers sleek, limited-edition styling for your next adventure. Diamond-cut alloy wheels, dark headlining, black saddle driver's pack and 1924 limited edition badging are among the features available.

### **EXTERIOR FEATURES\***

Unique Limited Edition Badging

17" Diamond Cut Alloy Wheels

Locking Wheel Nuts

Dark Exterior Pack

Safari Windows

Access Ladder

Exterior Utility Belt

Heat Reflective Privacy Glass

Spare Wheel Lockable Storage Box

Class III 50mm Tow Hitch and Electrics

Side Runners

### Rough Pack:

- Differential Locks Front & Rear
- BFGoodrich All-Terrain T/A KO2 Tyres