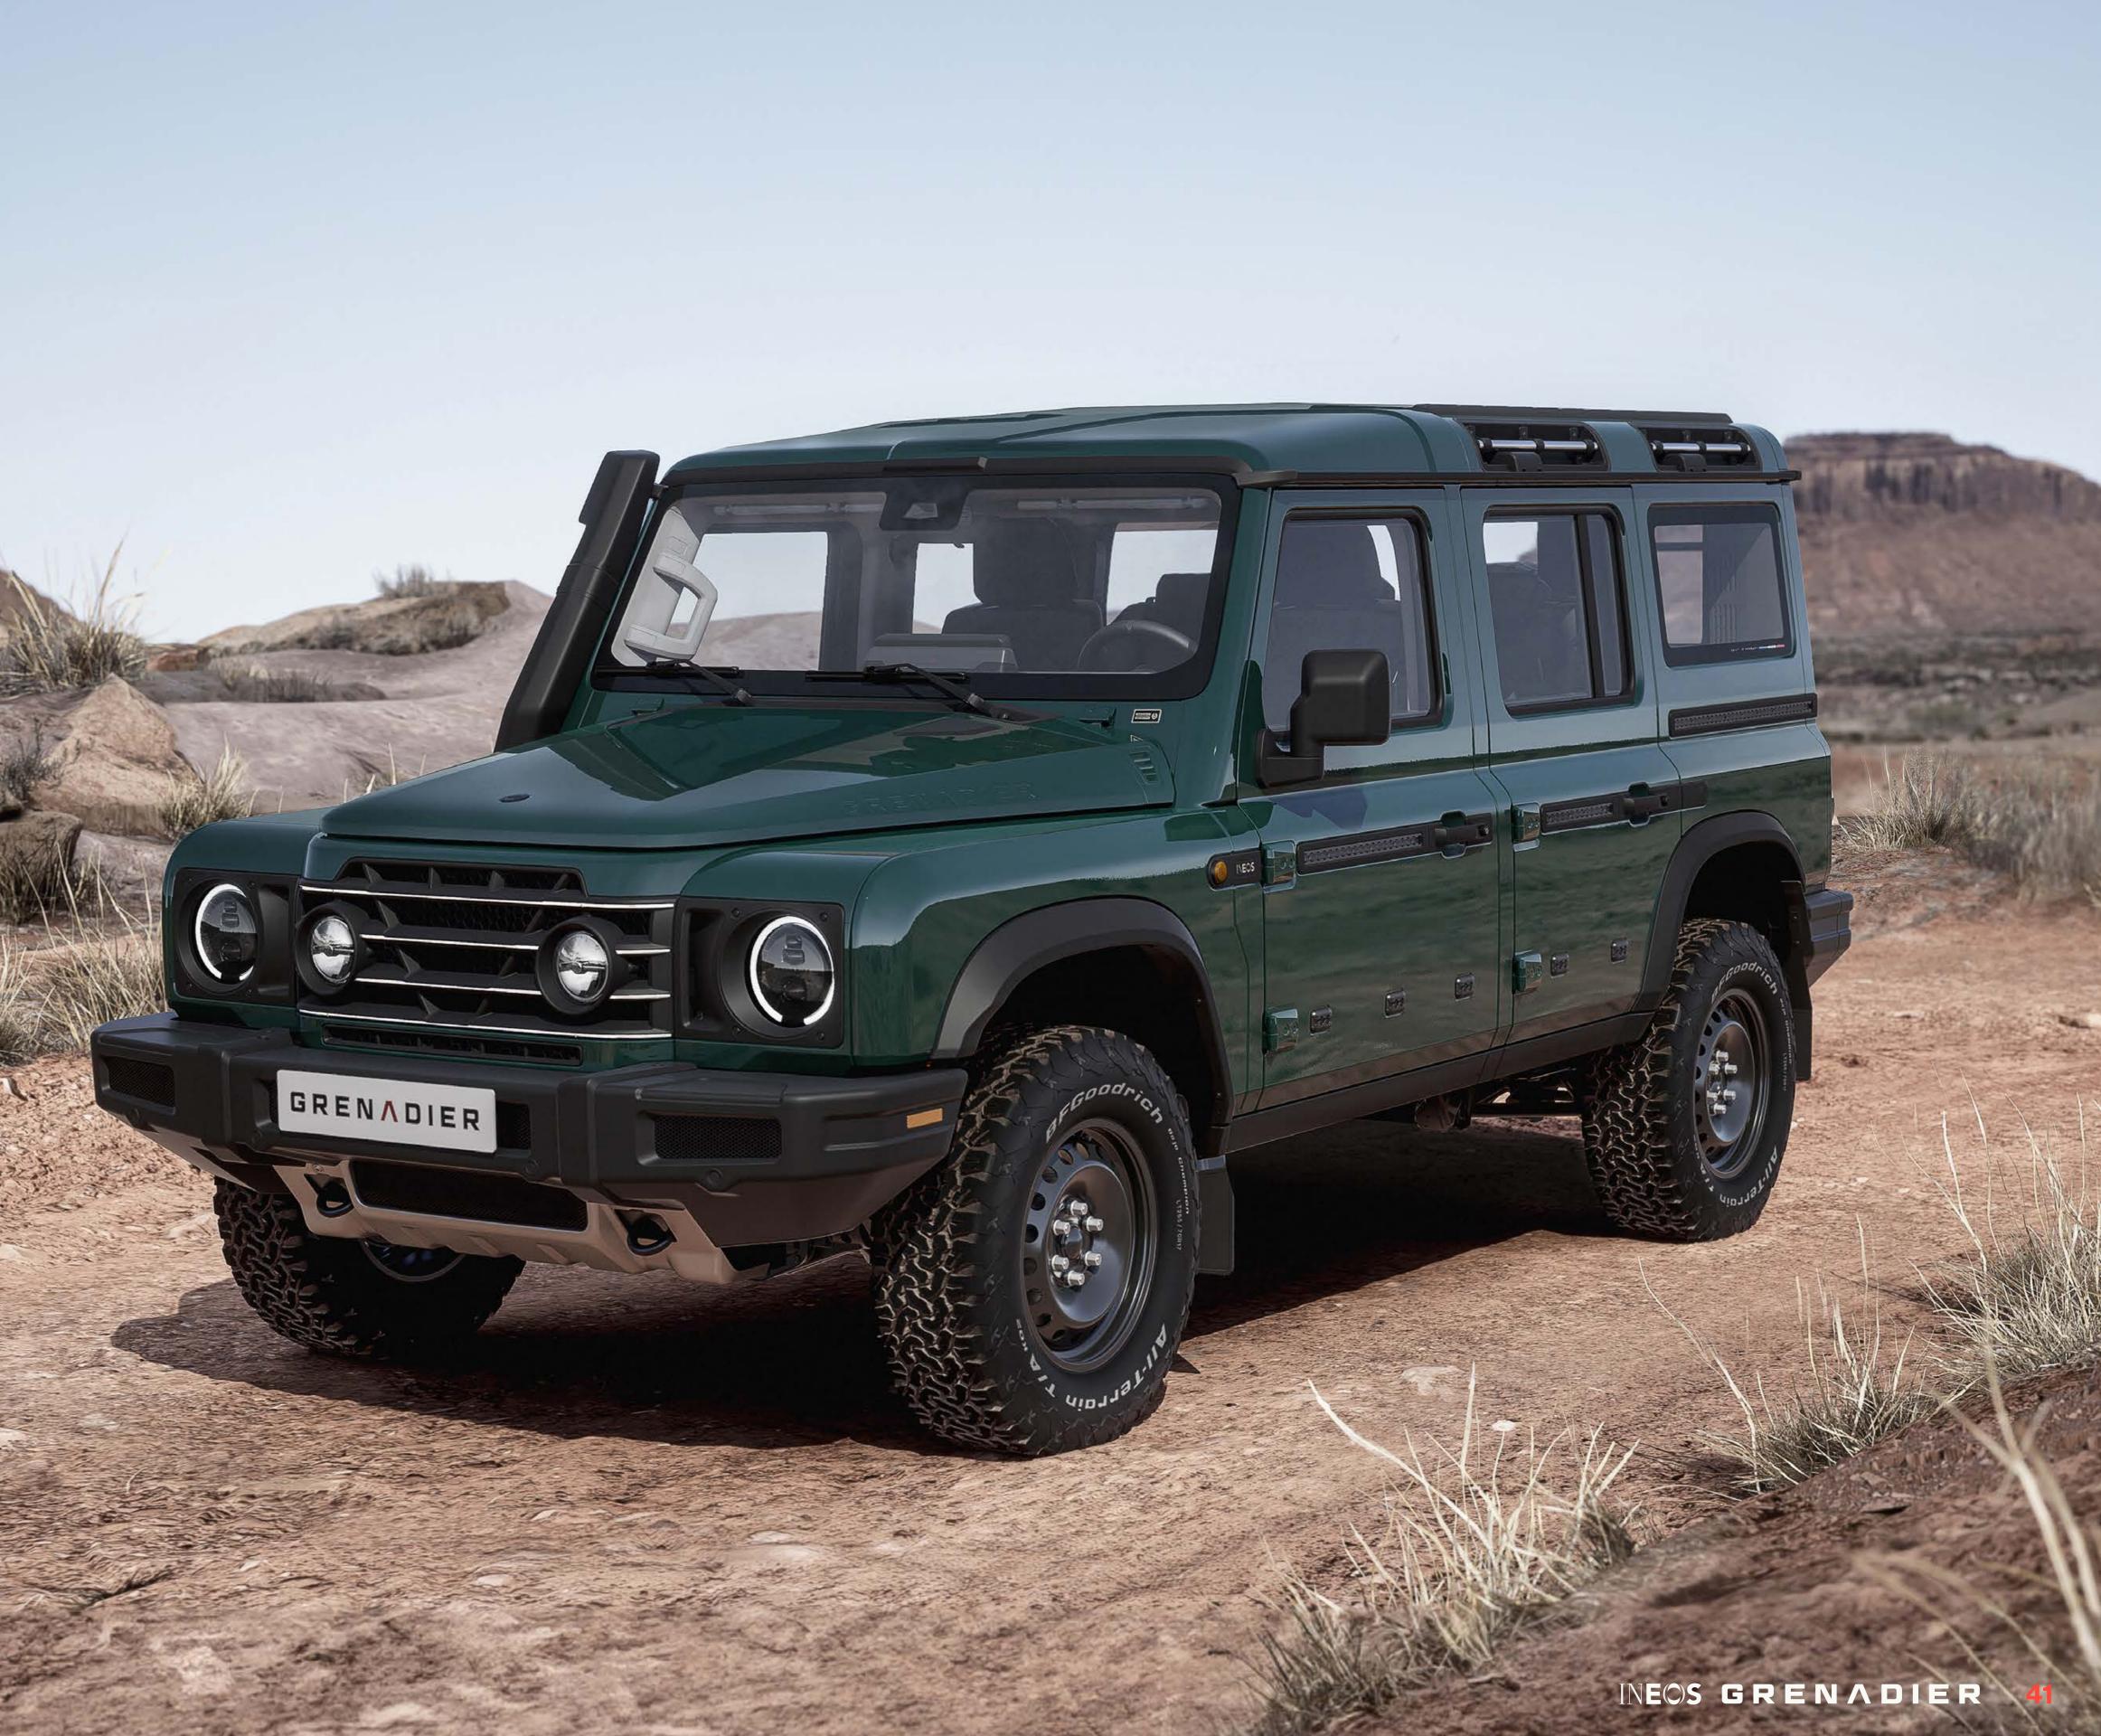

### STATION WAGON

A seriously capable all-rounder. Engineered to be balanced between payload and passenger carrying capability. Seating for two or five. Ready to tackle trails, twisty lanes, and city streets with equal ease. With a choice of trims and accessories to adapt to your exact needs.

# GRENADIER STATION WAGON

Everything you need, nothing you don't. Highly capable and adaptable, so you can tailor it to your needs.

European spec vehicles shown. LHD Station Wagon (5 seat) shown, Utility Wagon (2 seat) also available. Vehicle shown in Magic Mushroom. Computer-generated image.