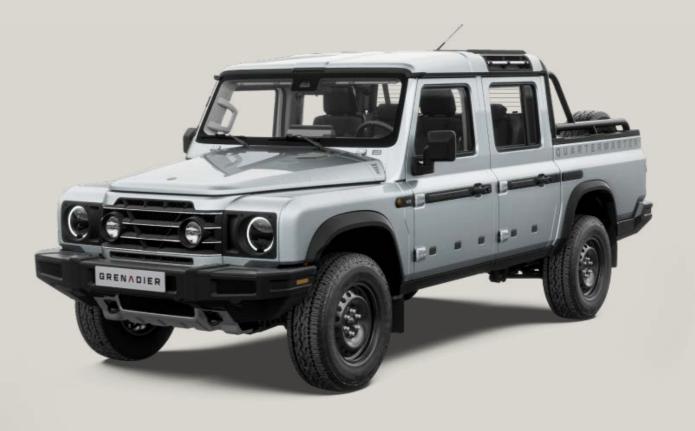

INEOS GRENADIER

2-2-2

For even more versatility when carrying awkward loads on extreme off-road terrain. The size of the load bay, paired with unrivalled off-road capability among pickups, means you can carry even the most impractical of loads to remote destinations. All with seating for five and a choice of trims and accessories tailored to your needs.

### QUARTERMASTER