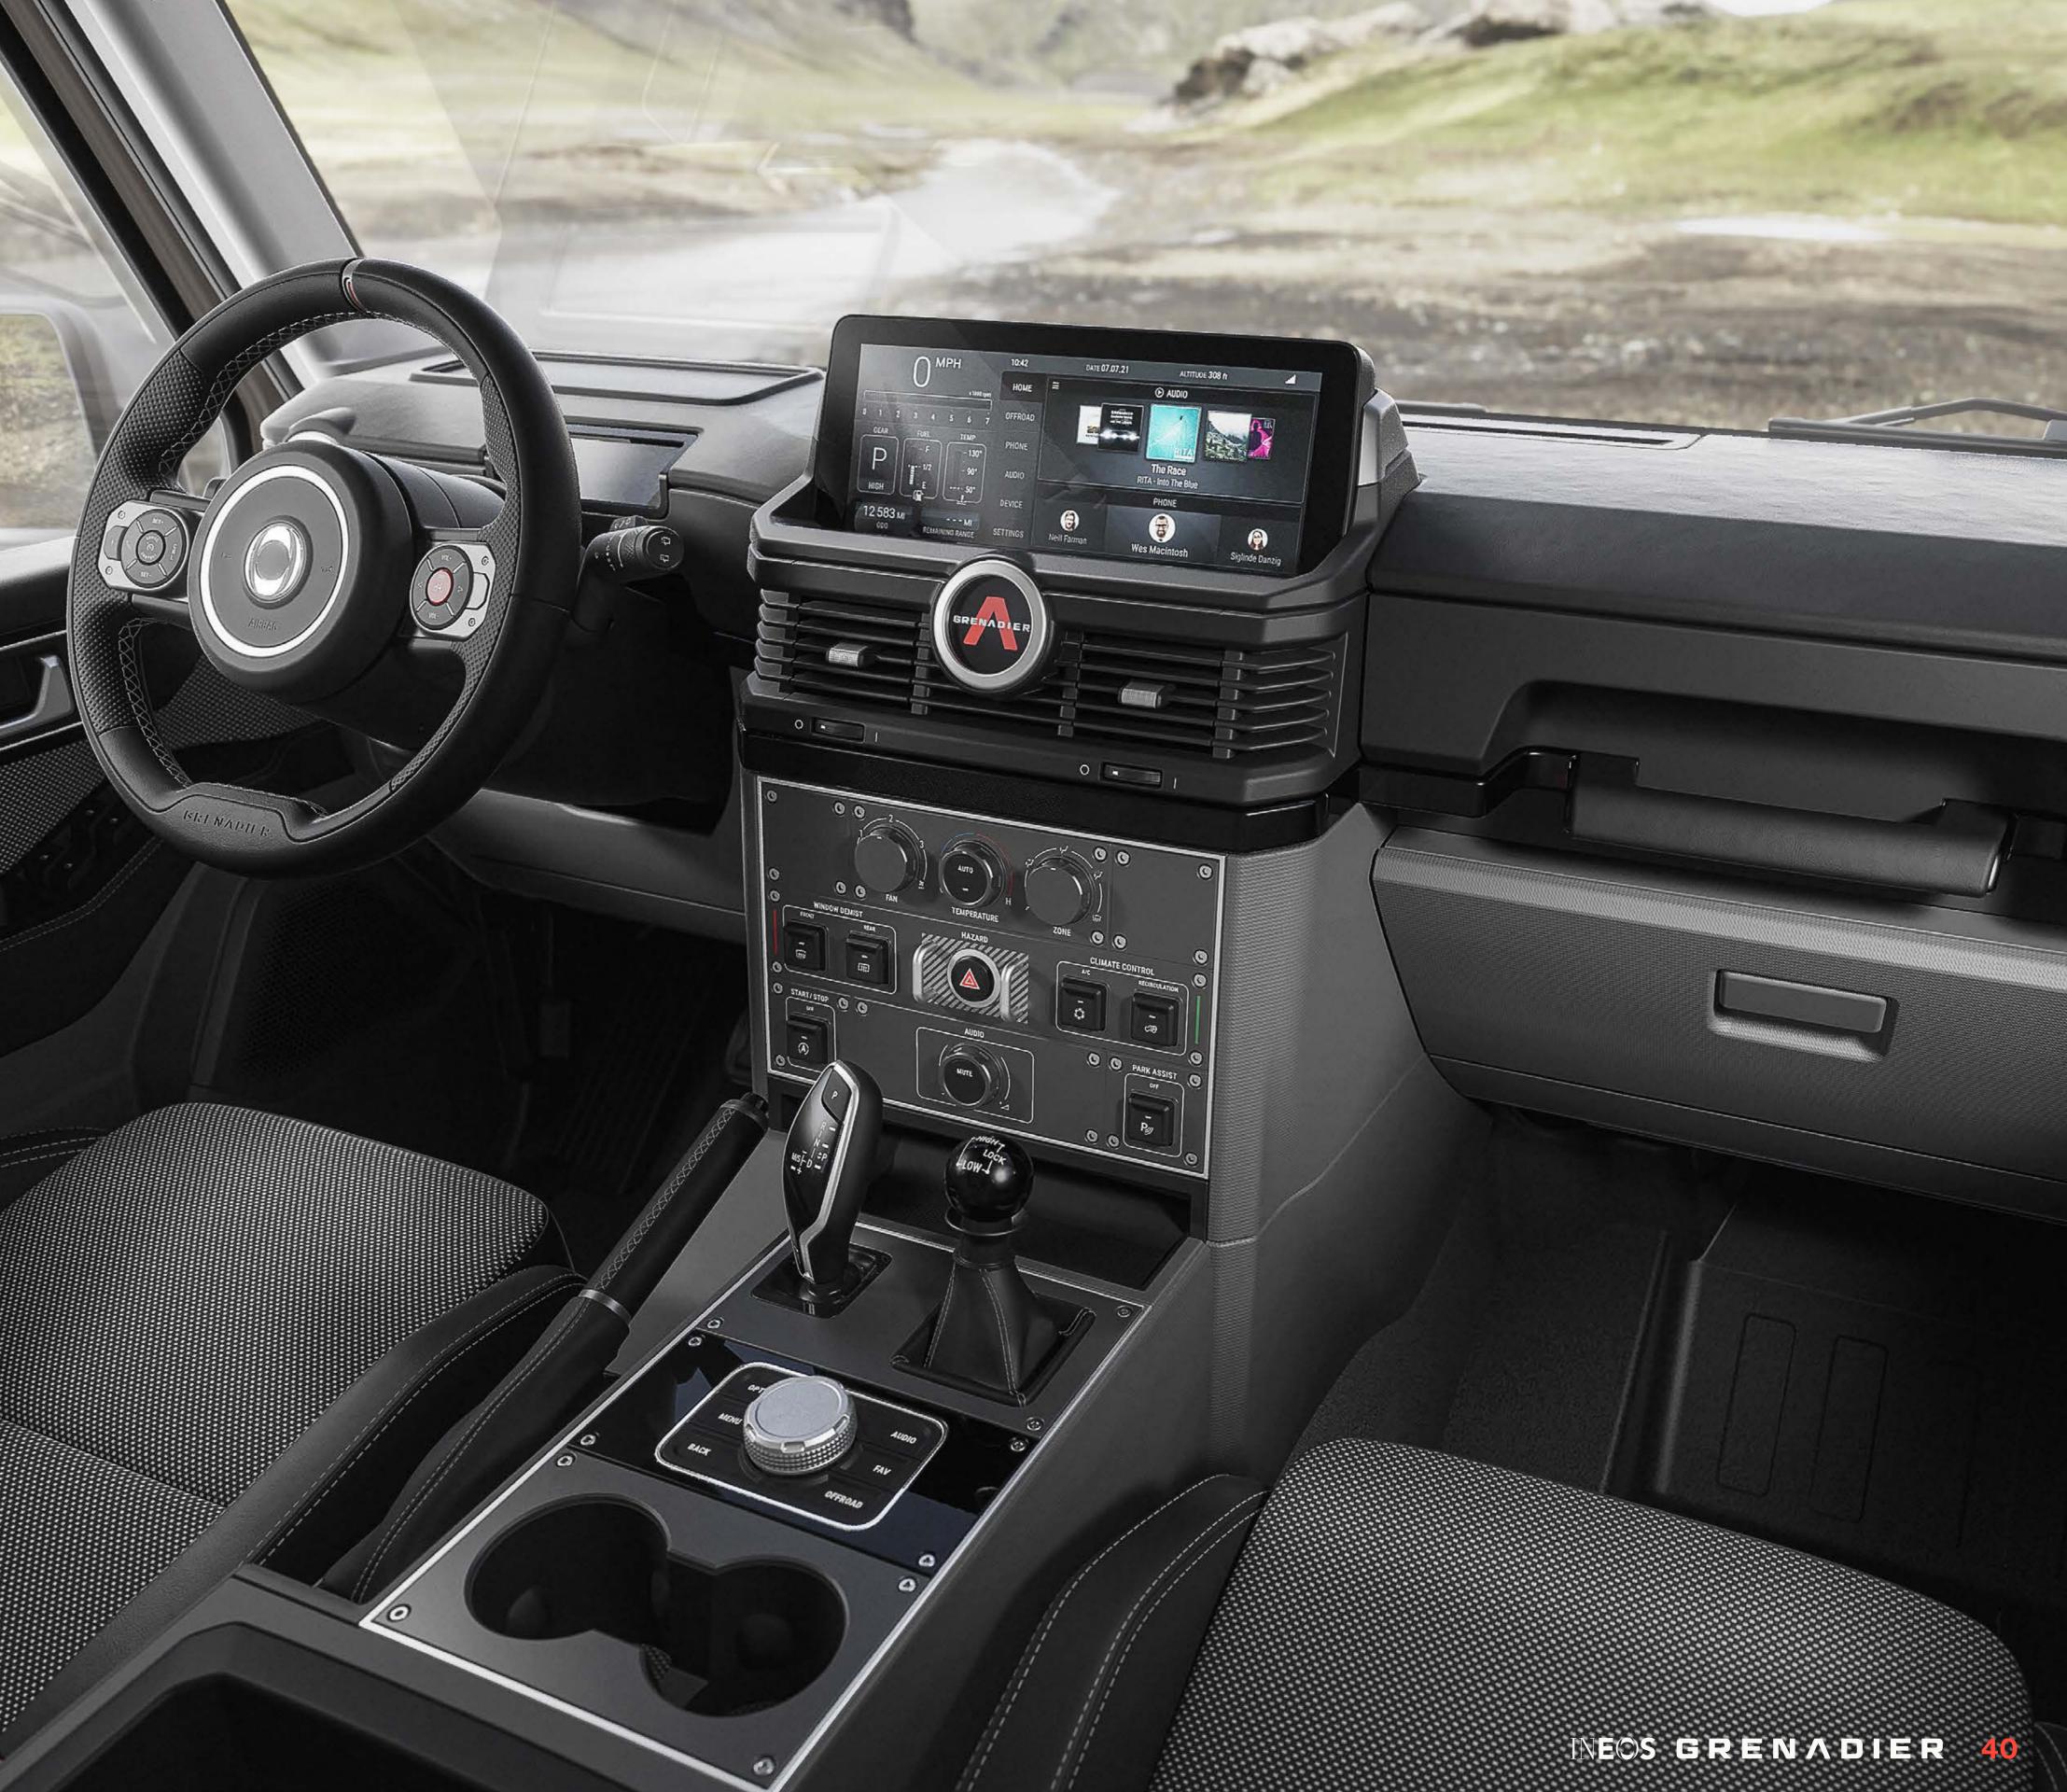

Need to check where you're meeting friends? Bluetooth connectivity and voice control means simple hands-free calls. Need a shortcut? Find it using Waze, Google Maps, or whatever app you choose. Maps, media, phonebook – it's all at your fingertips via the multifunction steering wheel, the **Central Control System's** easy to navigate touchscreen, or the **Rotary Controller**.

### OFF-ROAD OFFICE

The Grenadier's interior is designed to be comfortable, functional, and clearly and logically laid out. Purpose built, with clearly labelled, well-spaced chunky buttons to be useable with gloves on. Every element thought through with a clear understanding of what you need, whatever the task. Like the stylish yet uncomplicated aviation-inspired **Overhead Control Panel**, designed to keep off-road switchgear out of the way. In severe terrain the central rotary knob means there's no need to use the touchscreen. No amount of mud, sawdust, or wet work clothes will stop you getting the job done.

The central touchscreen continually displays feedback so you're always sure of your surroundings. Need fewer distractions? Activate **Off-Road Mode**, cut the noise and focus on finding your line. Hitting deep water? Switch your engine fans off with **Wading Mode**.