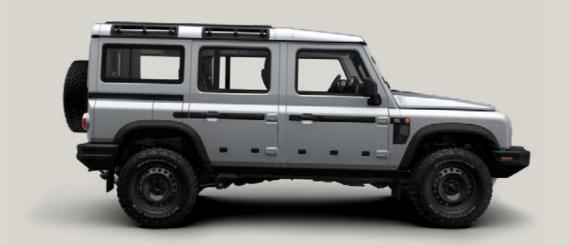

### STATION WAGON

A seriously capable all-rounder. Engineered to be balanced between payload and passenger carrying capability. Seating for two or five. Ready to tackle trails, twisty lanes, and city streets with equal ease. With a choice of trims and accessories to adapt to your exact needs.

# GRENADIER STATION WAGON

Everything you need, nothing you don't. Highly capable and adaptable, so you can tailor it to your needs.

European spec vehicles shown. LHD Station Wagon (5 seat) shown, Utility Wagon (2 seat) also available. Vehicle shown in Magic Mushroom. Computer-generated image.