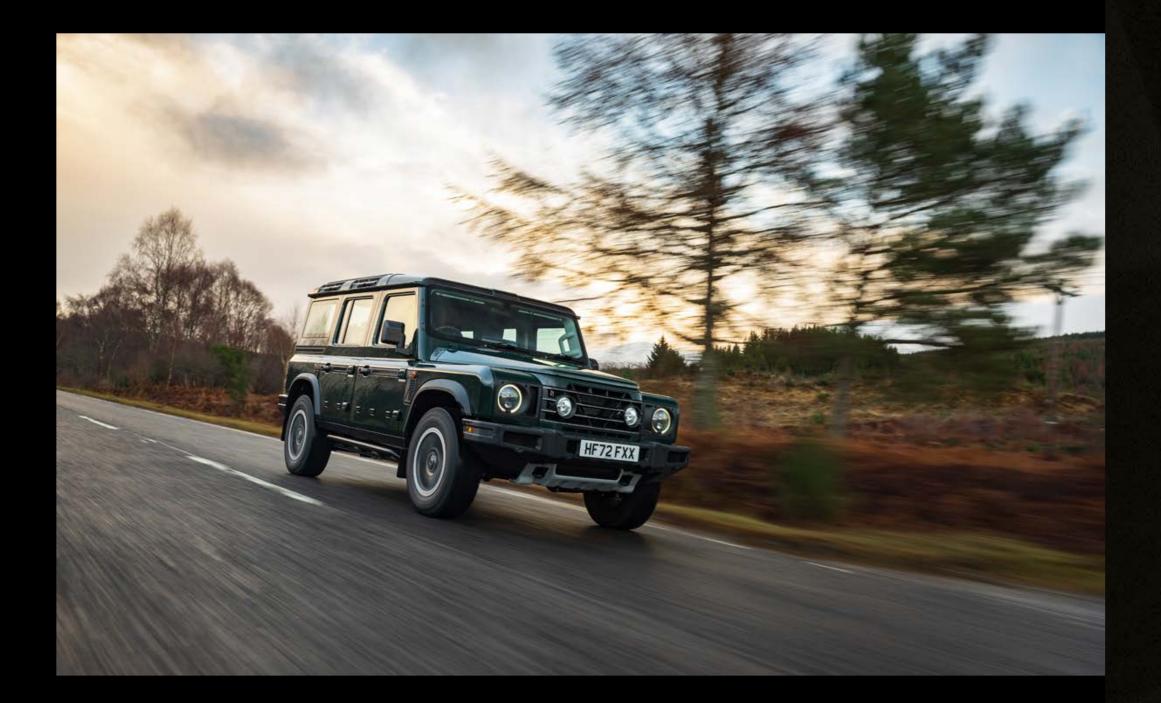

### **OUT AND ABOUT**

Whatever speed you're travelling, or road conditions you're driving on, the Grenadier's expertly engineered design means it's highly responsive, well balanced, and fun to drive.

The award-winning straight-six 3.0L turbo **BMW engines** combined with the proven 8-speed automatic **ZF transmission**, recalibrated and fitted with a heavy-duty torque converter, give you the power and seamless smooth shifts to adapt effortlessly to any type of road. Plus permanent fourwheel-drive gives you traction you can trust.

Rely on the stopping power of a brakes system developed by specialists Brembo. Impressive, controlled performance that keeps you on the safe side. Progressive, **Coil Springs** manufactured by industry leaders **Eibach** absorb speed bumps and potholes and give a smoother ride across rough terrain. Add the Grenadier's chassis, anti-roll bars and five-link suspension set-up developed, tuned, and calibrated by Magna, and you can be sure of sharp, confident handling on any road.