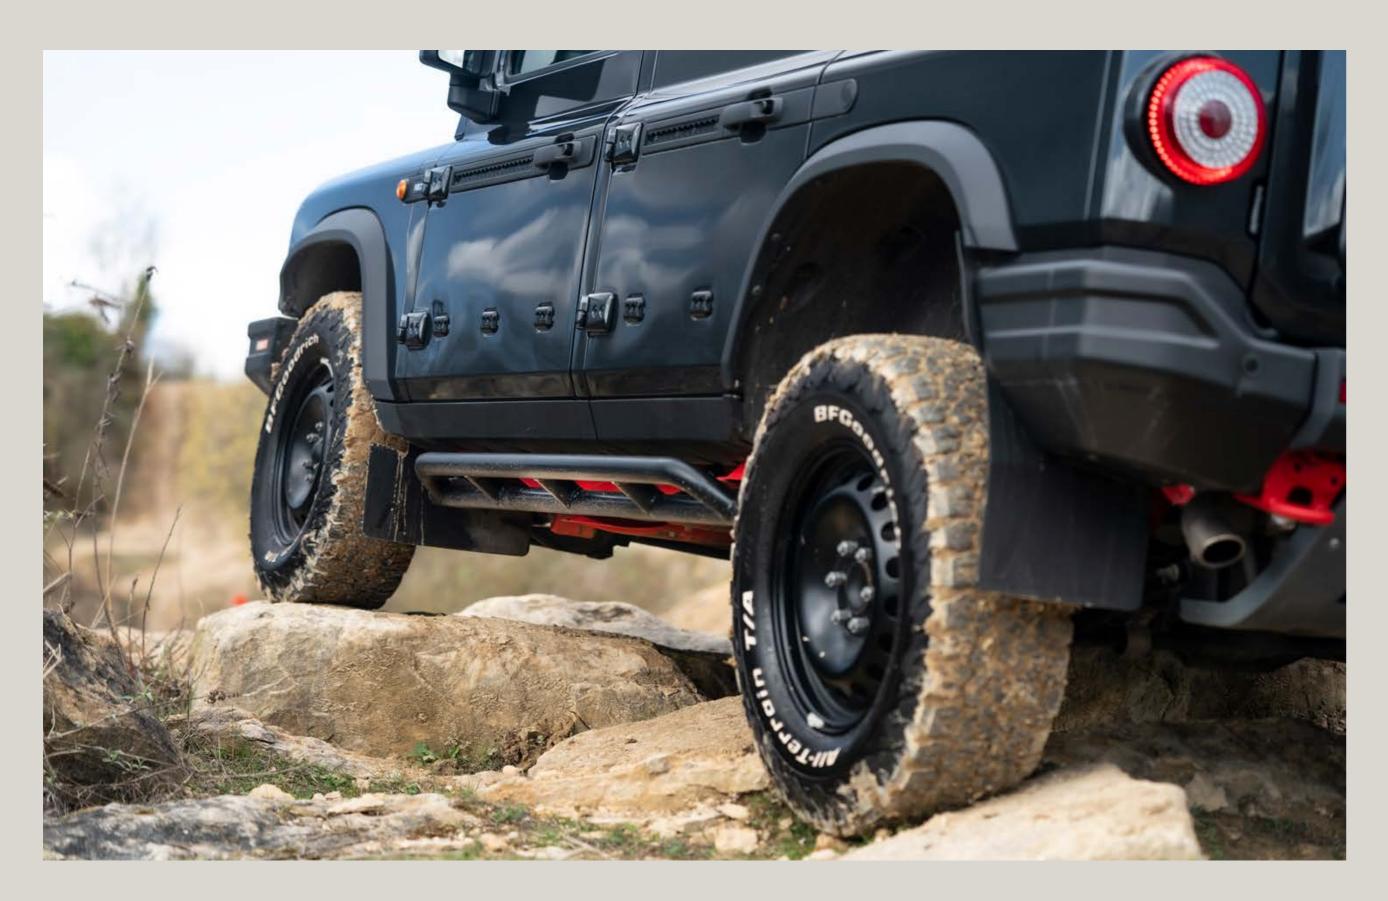

### **ROCK SLIDING**

Driving tough trails in a 4X4 takes commitment, grit, and skill. It also takes an off-roader that can handle whatever you throw at it. Tough, capable, engineered without compromise, and built to last, we've tested every aspect of the Grenadier in the harshest conditions.

Engineered by us and built by TREMEC, the rock solid **Two-speed Transfer Case** keeps its cool thanks to an external oil cooler. A wheel at each corner ensures short overhangs front and rear. With ground clearance, and approach and departure angles that are up to the toughest challenge.

Strong, straightforward, coil sprung, **Solid Beam Axles** engineered and built by expert partners Carraro offer exceptional wheel articulation and traction, so you can make full use of the power being sent to the wheels. Plus superior flex while maintaining grip to deal with the most uneven ground. The **Underride Protection and Rock Sliders** ensure all your Grenadier's essential components and bodywork stay protected.