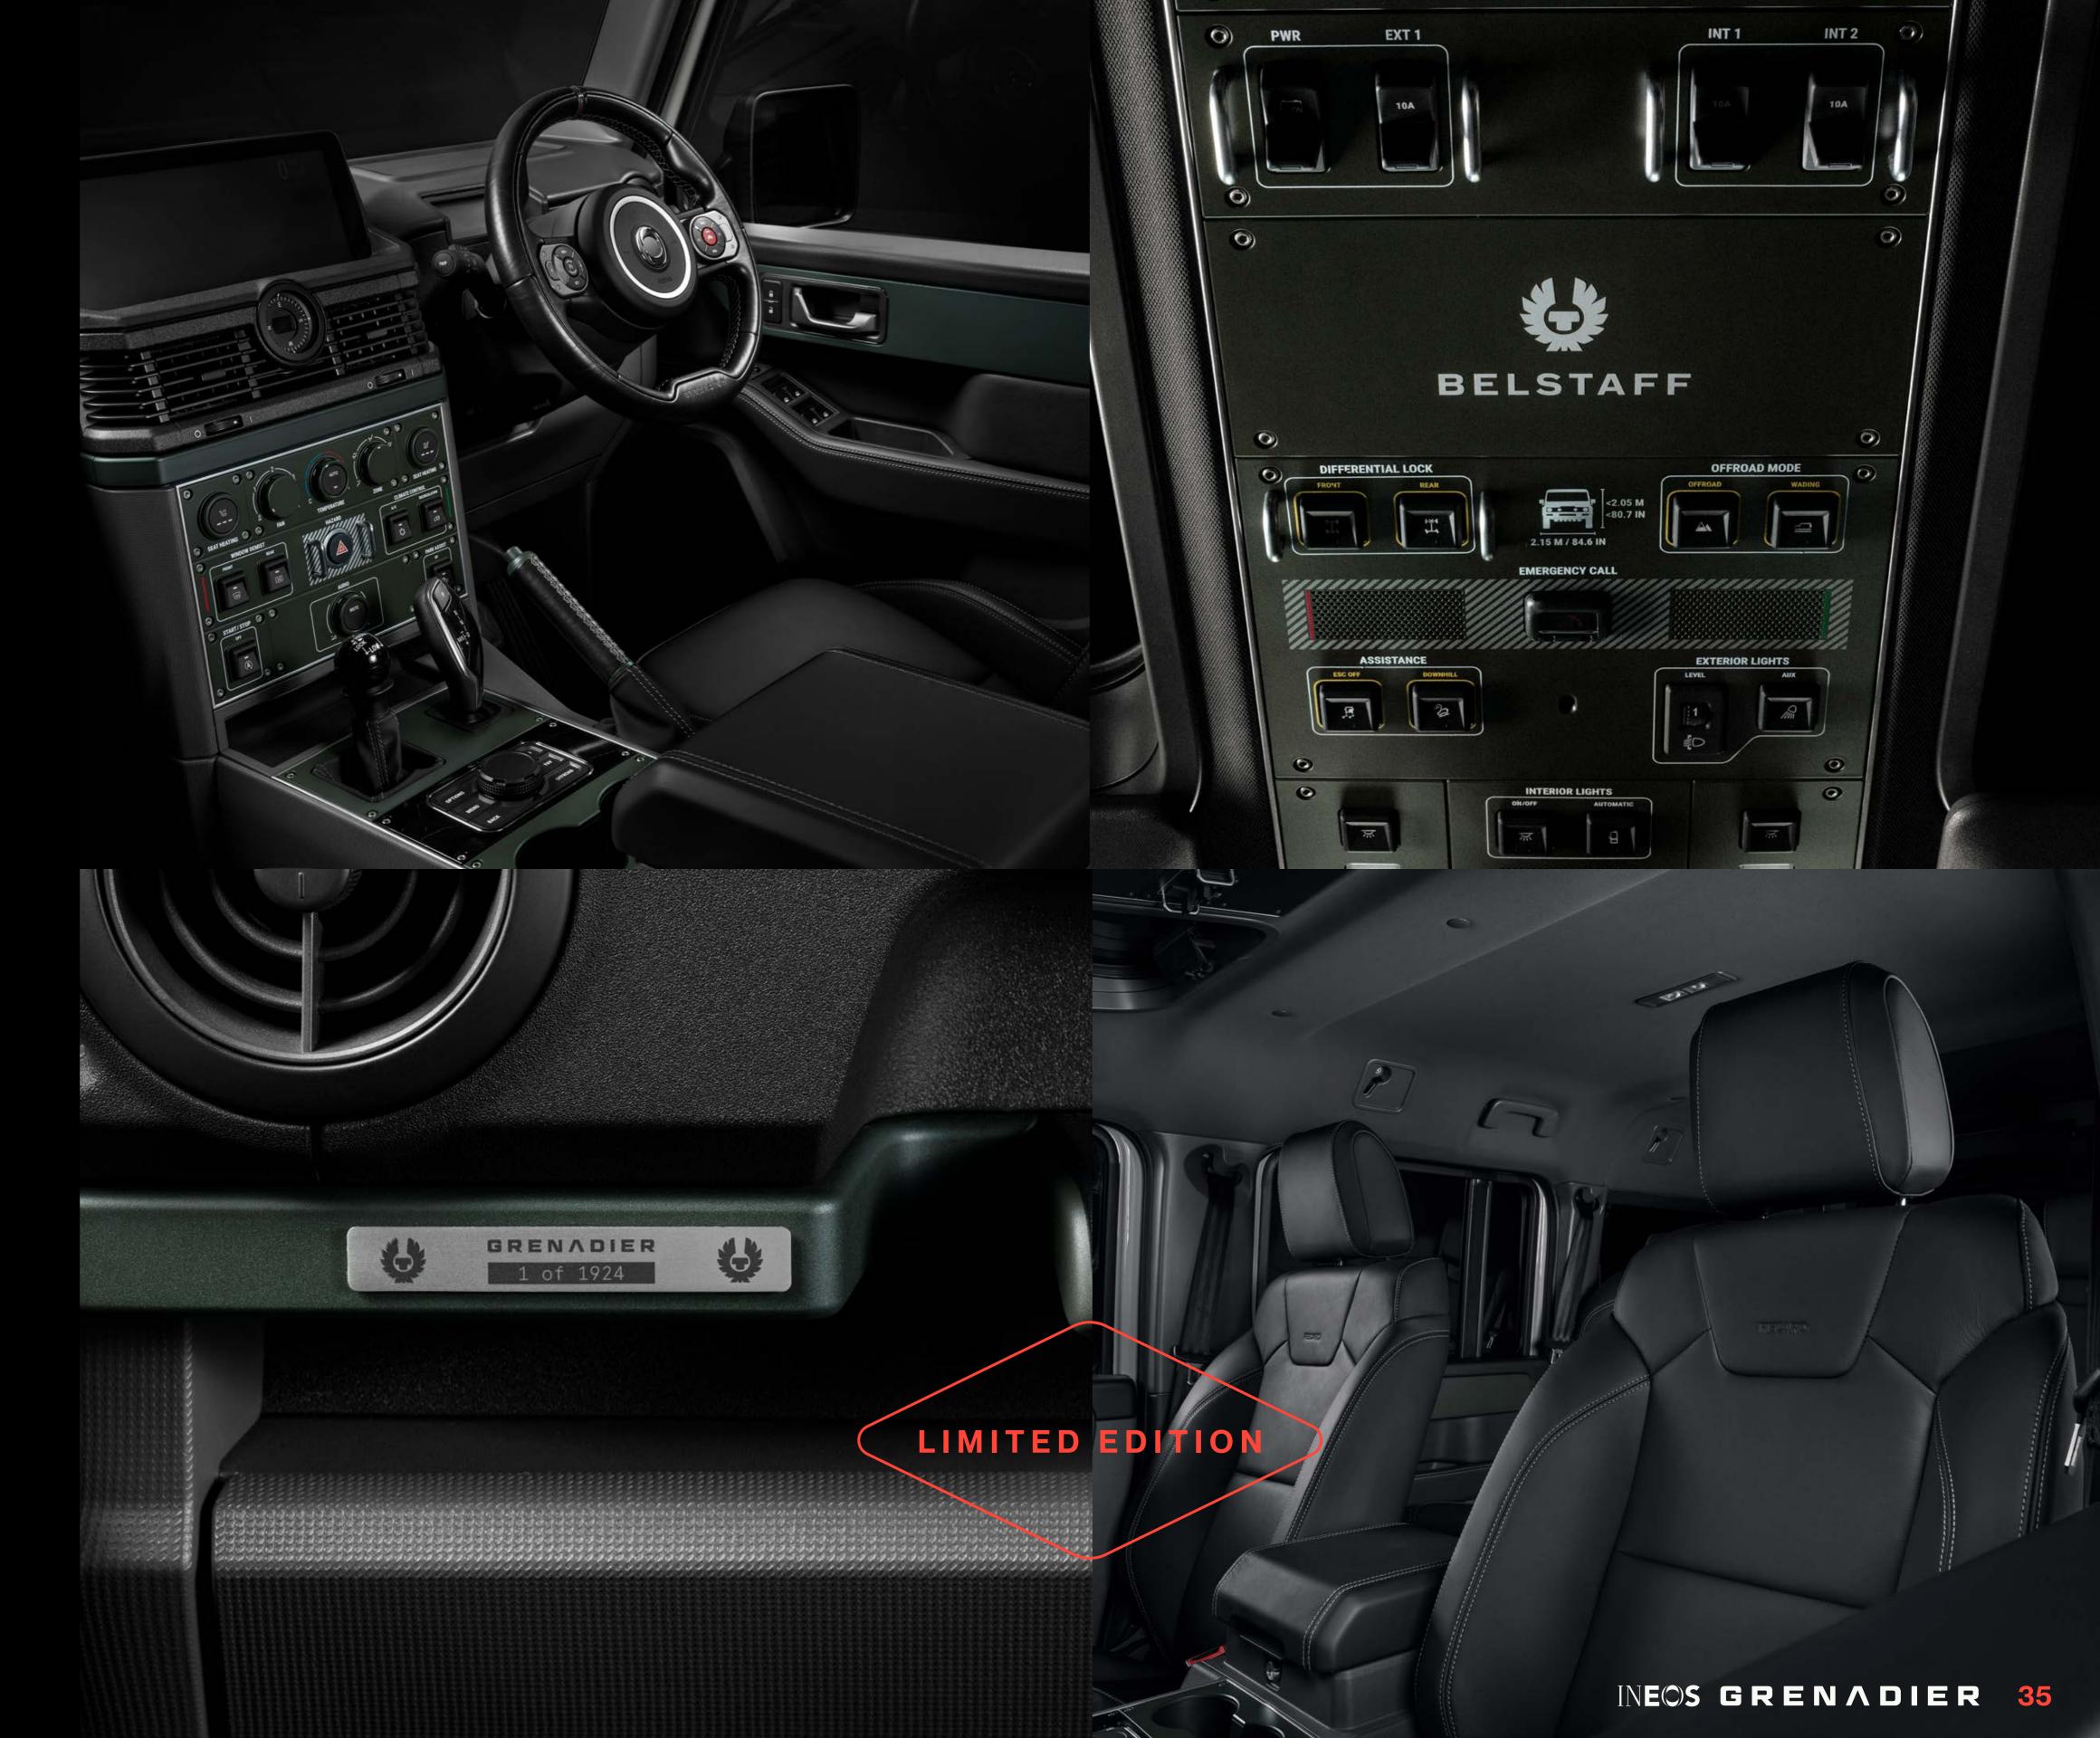

### **INTERIOR FEATURES\***

Unique Limited Edition Badging

Black Saddle Leather Driver's Pack

Dark Green Interior Finish

Dark Headliner

Leather Trim – Black

Heated Front Seats

Carpet Floor Mats

Compass with Altimeter

Premium Sound System

Interior Utility Rails

Tailgate Table

### Smooth Pack:

- Park Assist Front (PDC)
- Heated Windscreen Washer Jets
- Central Stowage Box
- Puddle Lamps and Ambient Door Lighting
- Auxiliary Charge Points
- Advanced Anti-Theft Alarm & Immobiliser