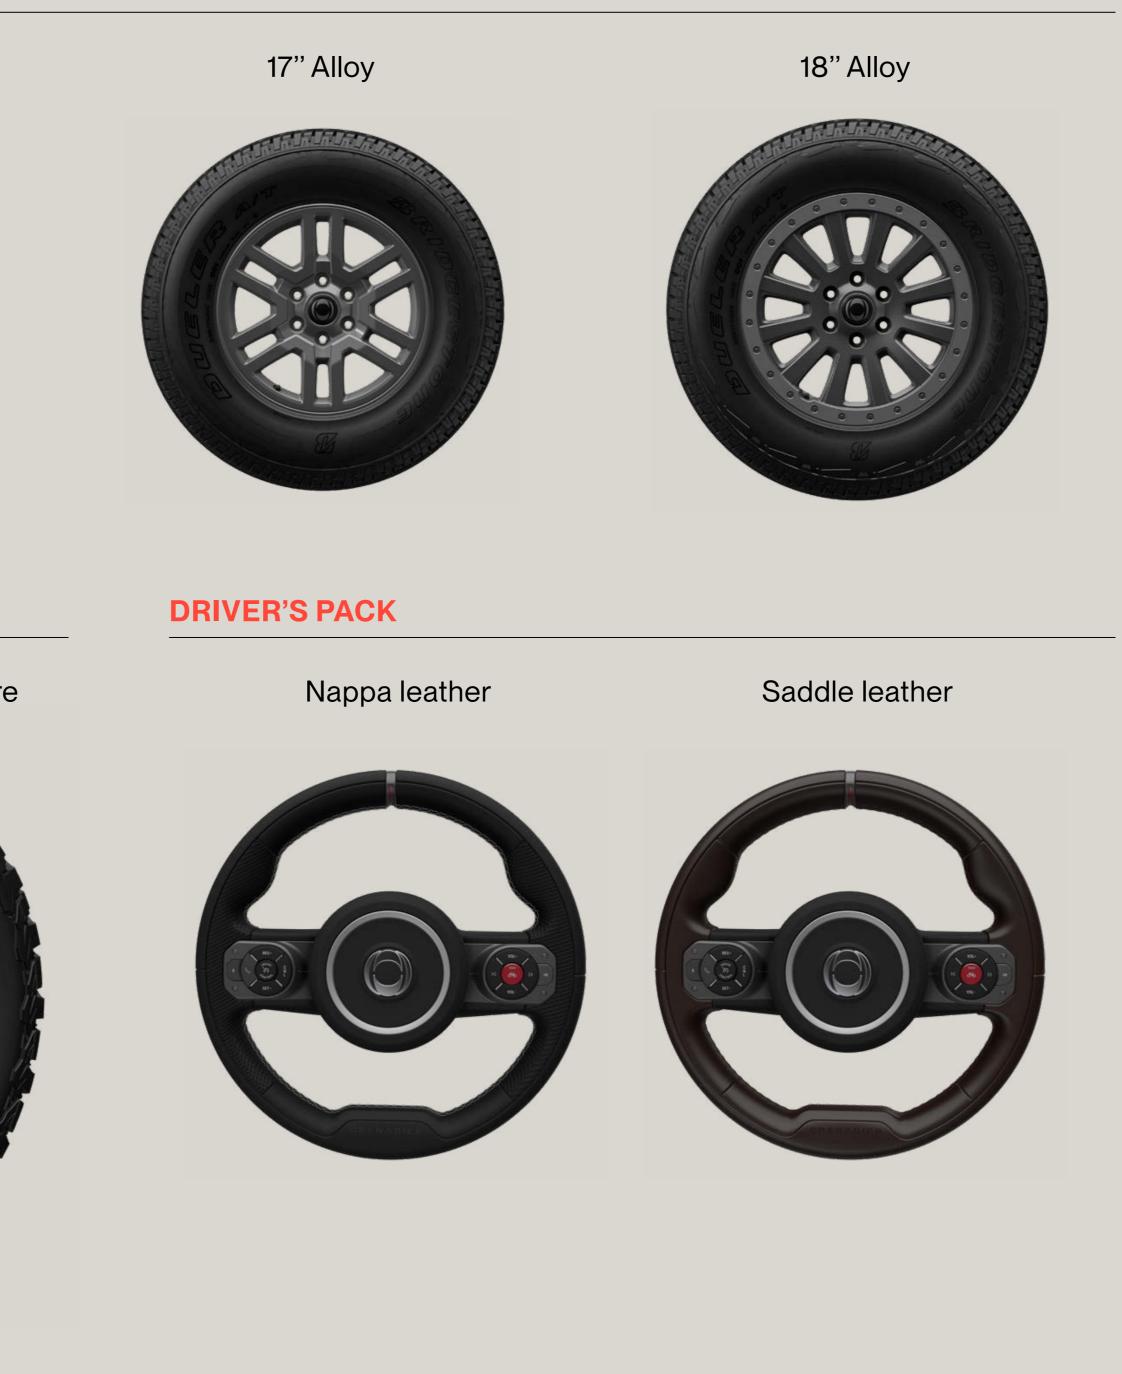

### **STANDARD FEATURES**

### WHEELS & TYRES

17" Steel Wheel 17" Bridgestone All-Terrain Tyre (265/70R17 XL 116S) Full-Size Spare Wheel\*\*\*

Spare Wheel Cover\*

### **SEATING AND TRIM**

Utility Trim **RECARO** Seat Nappa Leather 60/40 Split Fold Child Seat Anch

### **ADDITIONAL EQUIPMENT**

Vehicle Toolkit Hydraulic Jack

| S                                     |
|---------------------------------------|
| r Driver's Pack                       |
| Iding Rear Bench Seat <sup>w</sup> ** |
| hor Points (ISOFIX / iSize)**         |
|                                       |