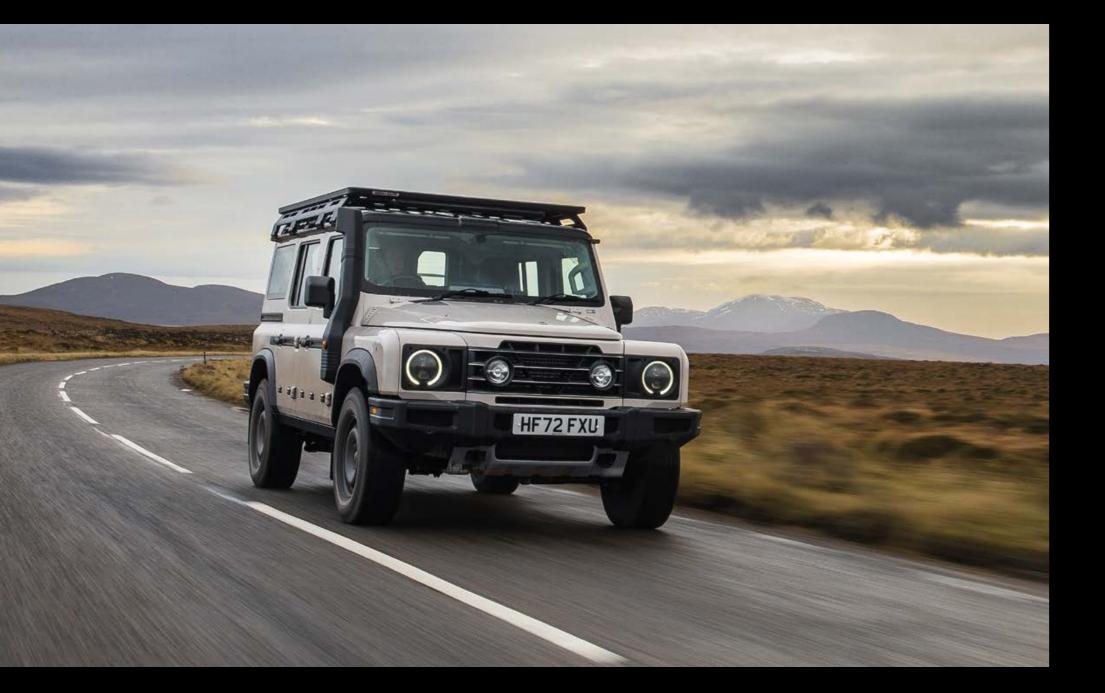

### **OUT AND ABOUT**

Whatever speed you're travelling, or road conditions you're driving on, the Grenadier's expertly engineered design means it's highly responsive, well balanced, and fun to drive.

The award-winning straight-six 3.0L turbo **BMW engines** combined with the proven 8-speed automatic **ZF transmission**, recalibrated and fitted with a heavy-duty torque converter, give you the power and seamless smooth shifts to adapt effortlessly to any type of road. Plus permanent fourwheel-drive gives you traction you can trust.

Rely on the stopping power of a brakes system developed by specialists Brembo. Impressive, controlled performance that keeps you on the safe side. Progressive, **Coil Springs** manufactured by industry leaders **Eibach** absorb speed bumps and potholes and give a smoother ride across rough terrain. Add the Grenadier's chassis, anti-roll bars and five-link suspension set-up developed, tuned, and calibrated by Magna, and you can be sure of sharp, confident handling on any road.