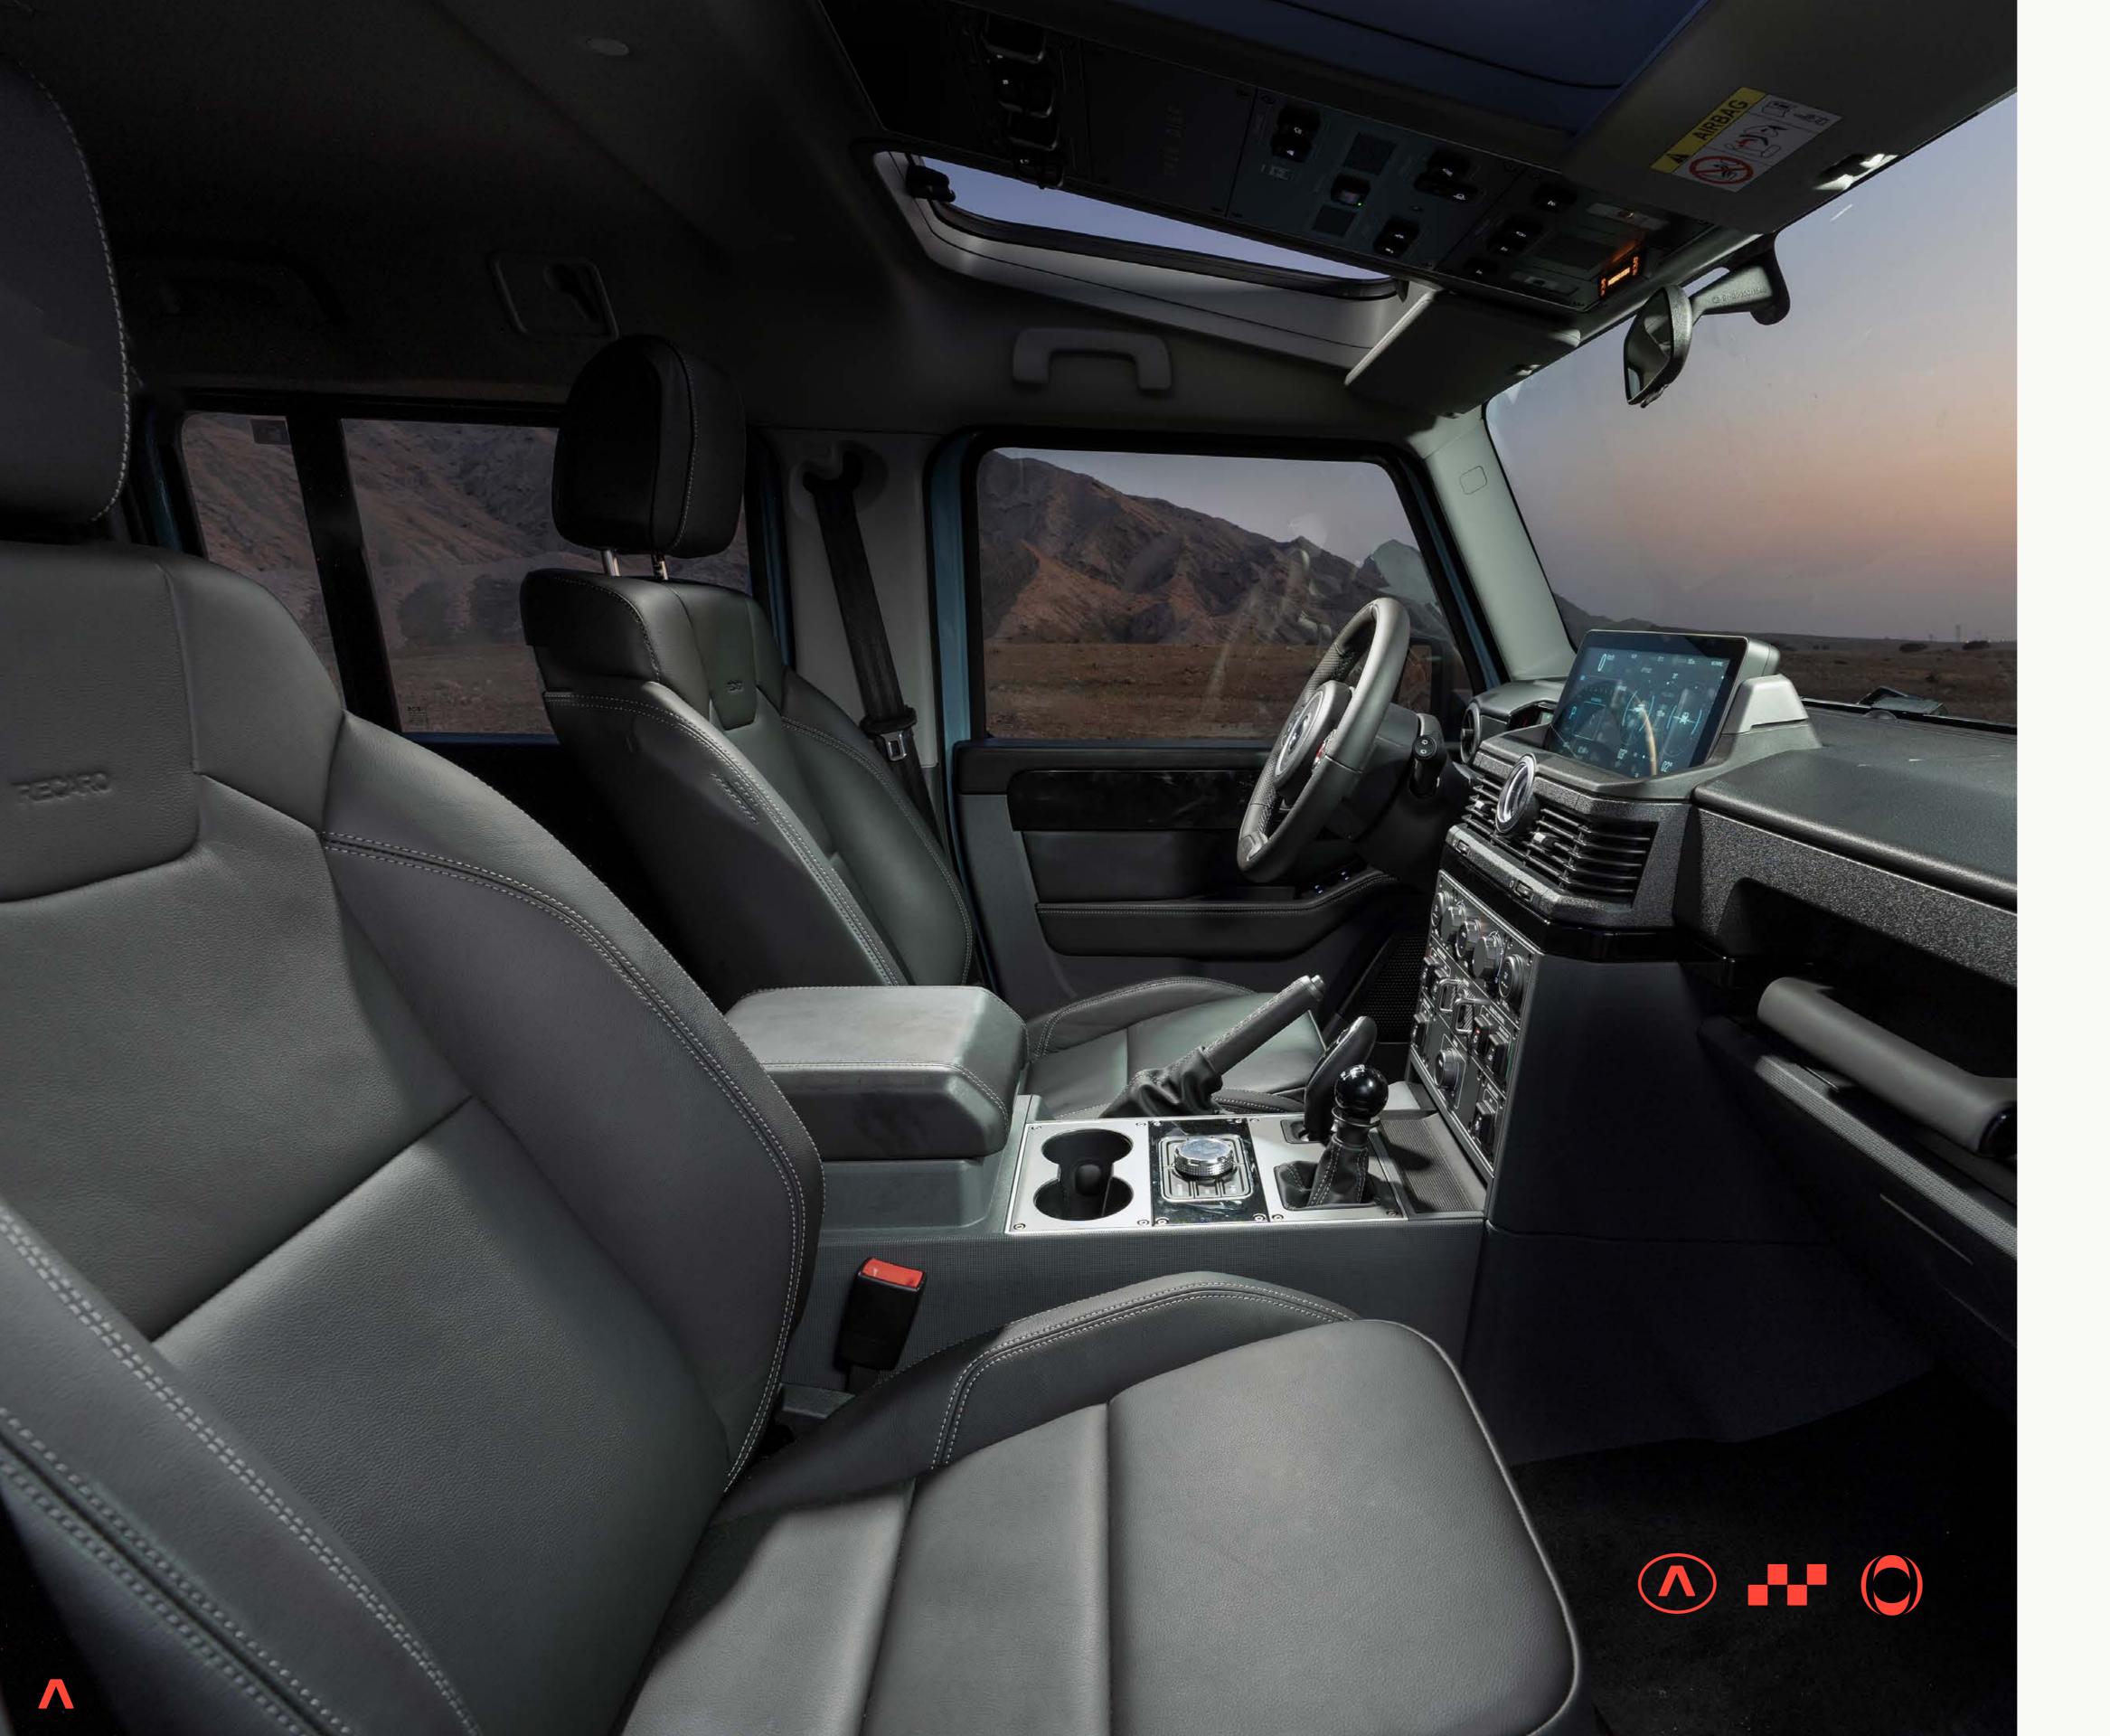

### **GRAND TOURING**

When you hit the highway, you'll find the Grenadier has been developed and engineered to be a smooth, comfortable, safe place to be. **Cruise control** on, a spacious and light cabin, supportive seats (heated if you need them) crafted by iconic car seat maker **RECARO**. All combine to help you go the distance. Got little ones on board? **ISOFIX** keeps them secure, while the tough **Utility Trim** is really easy to clean.

Long drives give you plenty of time to appreciate the small things. Those little details that can make even the longest journeys a pleasure. Enjoy extra refinement with our **Saddle Leather Driver's Pack**. And add supple full-grain **Leather Trim** and **Carpet Flooring** for extra comfort. Whether crossing a continent, tackling a lengthy commute, or taking that long-anticipated family trip, the Grenadier's interior is a great place to be as the miles roll by.

### OFF-ROAD OFFICE

The Grenadier's interior is designed to be comfortable, functional, and clearly and logically laid out. Purpose built, with clearly labelled, well-spaced chunky buttons to be useable with gloves on. Every element thought through with a clear understanding of what you need, whatever the task. Like the stylish yet uncomplicated aviation-inspired **Overhead Control Panel**, designed to keep off-road switchgear out of the way. In severe terrain the central rotary knob means there's no need to use the touchscreen. No amount of mud, sawdust, or wet work clothes will stop you getting the job done.