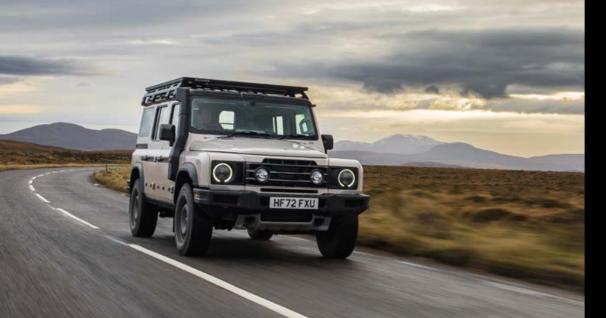

### **OUT AND ABOUT**

Whatever speed you're travelling, or road conditions you're driving on, the Grenadier's expertly engineered design means it's highly responsive, well balanced, and fun to drive.

The award-winning straight-six 3.0L turbo **BMW engines** combined with the proven 8-speed automatic **ZF transmission**, recalibrated and fitted with a heavy-duty torque converter, give you the power and seamless smooth shifts to adapt effortlessly to any type of road. Plus permanent fourwheel-drive gives you traction you can trust.

Rely on the stopping power of a brakes system developed by specialists Brembo. Impressive, controlled performance that keeps you on the safe side. Progressive, **Coil Springs** manufactured by industry leaders **Eibach** absorb speed bumps and potholes and give a smoother ride across rough terrain. Add the Grenadier's chassis, anti-roll bars and five-link suspension set-up developed, tuned, and calibrated by Magna, and you can be sure of sharp, confident handling on any road.

### **GRAND TOURING**

When you hit the highway, you'll find the Grenadier has been developed and engineered to be a smooth, comfortable, safe place to be. **Cruise control** on, a spacious and light cabin, supportive seats (heated if you need them) crafted by iconic car seat maker **RECARO**. All combine to help you go the distance. Got little ones on board? **ISOFIX** keeps them secure, while the tough **Utility Trim** is really easy to clean.