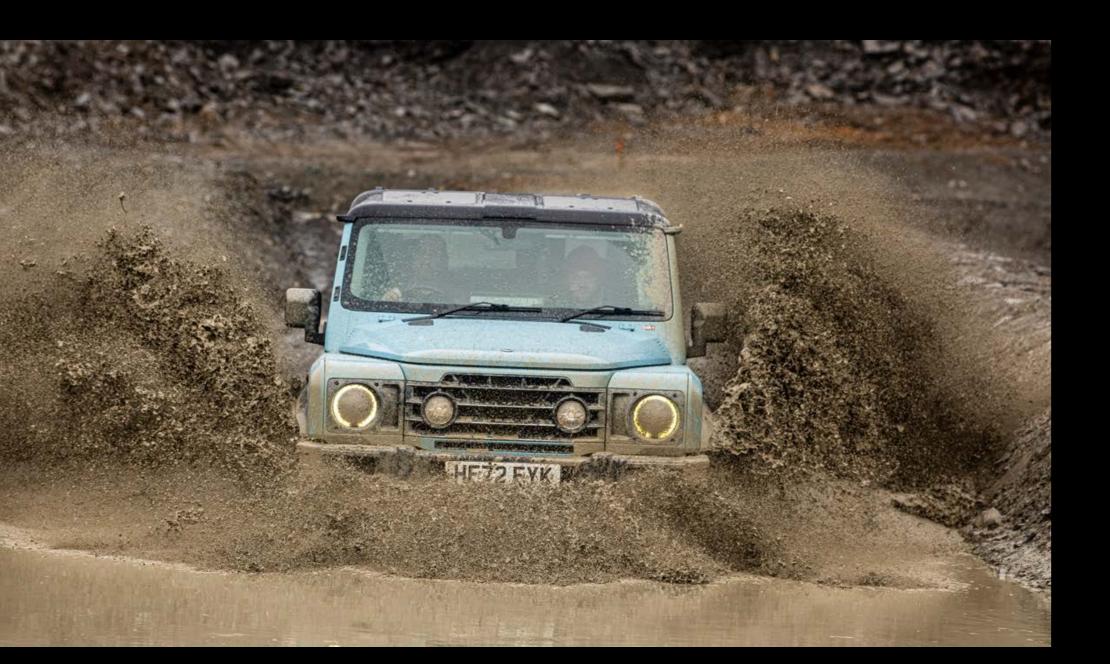

SA- 154-

| HEA | VY |   | DUTY |   |   | COIL |   |   |   |
|-----|----|---|------|---|---|------|---|---|---|
| S   | U  | S | Ρ    | E | Ν | S    | 1 | Ο | Ν |

Getting on with work, hitting forest trails, navigating boulder fields, dune bashing. Slippery, deep, rutted, rocky. Off-road terrain comes in many forms. So, you need a 4X4 engineered and tested to tackle every eventuality. From power, torque, and grip to rugged beam axles and constant traction, we've worked with our expert automotive partners to create a 4X4 fully prepared for wherever you choose to take it. And that lets you keep your eyes on the trail and hands on the wheel. The ground underneath you may change, the Grenadier's capability does not.

### **GETTING STUGK IN**

Slick or sticky, deep or boggy, you need to know your 4X4 can handle any surface. Our choice of **Bridgestone All-Terrain** or **BFGoodrich tyres** means you're always prepared.

Over 1.1 million miles of testing proved the **Permanent Four-Wheel-Drive** provides reliable, instant traction while **ZF's** expertly developed **8-speed automatic** transmission provides seamless shifts to maintain momentum.