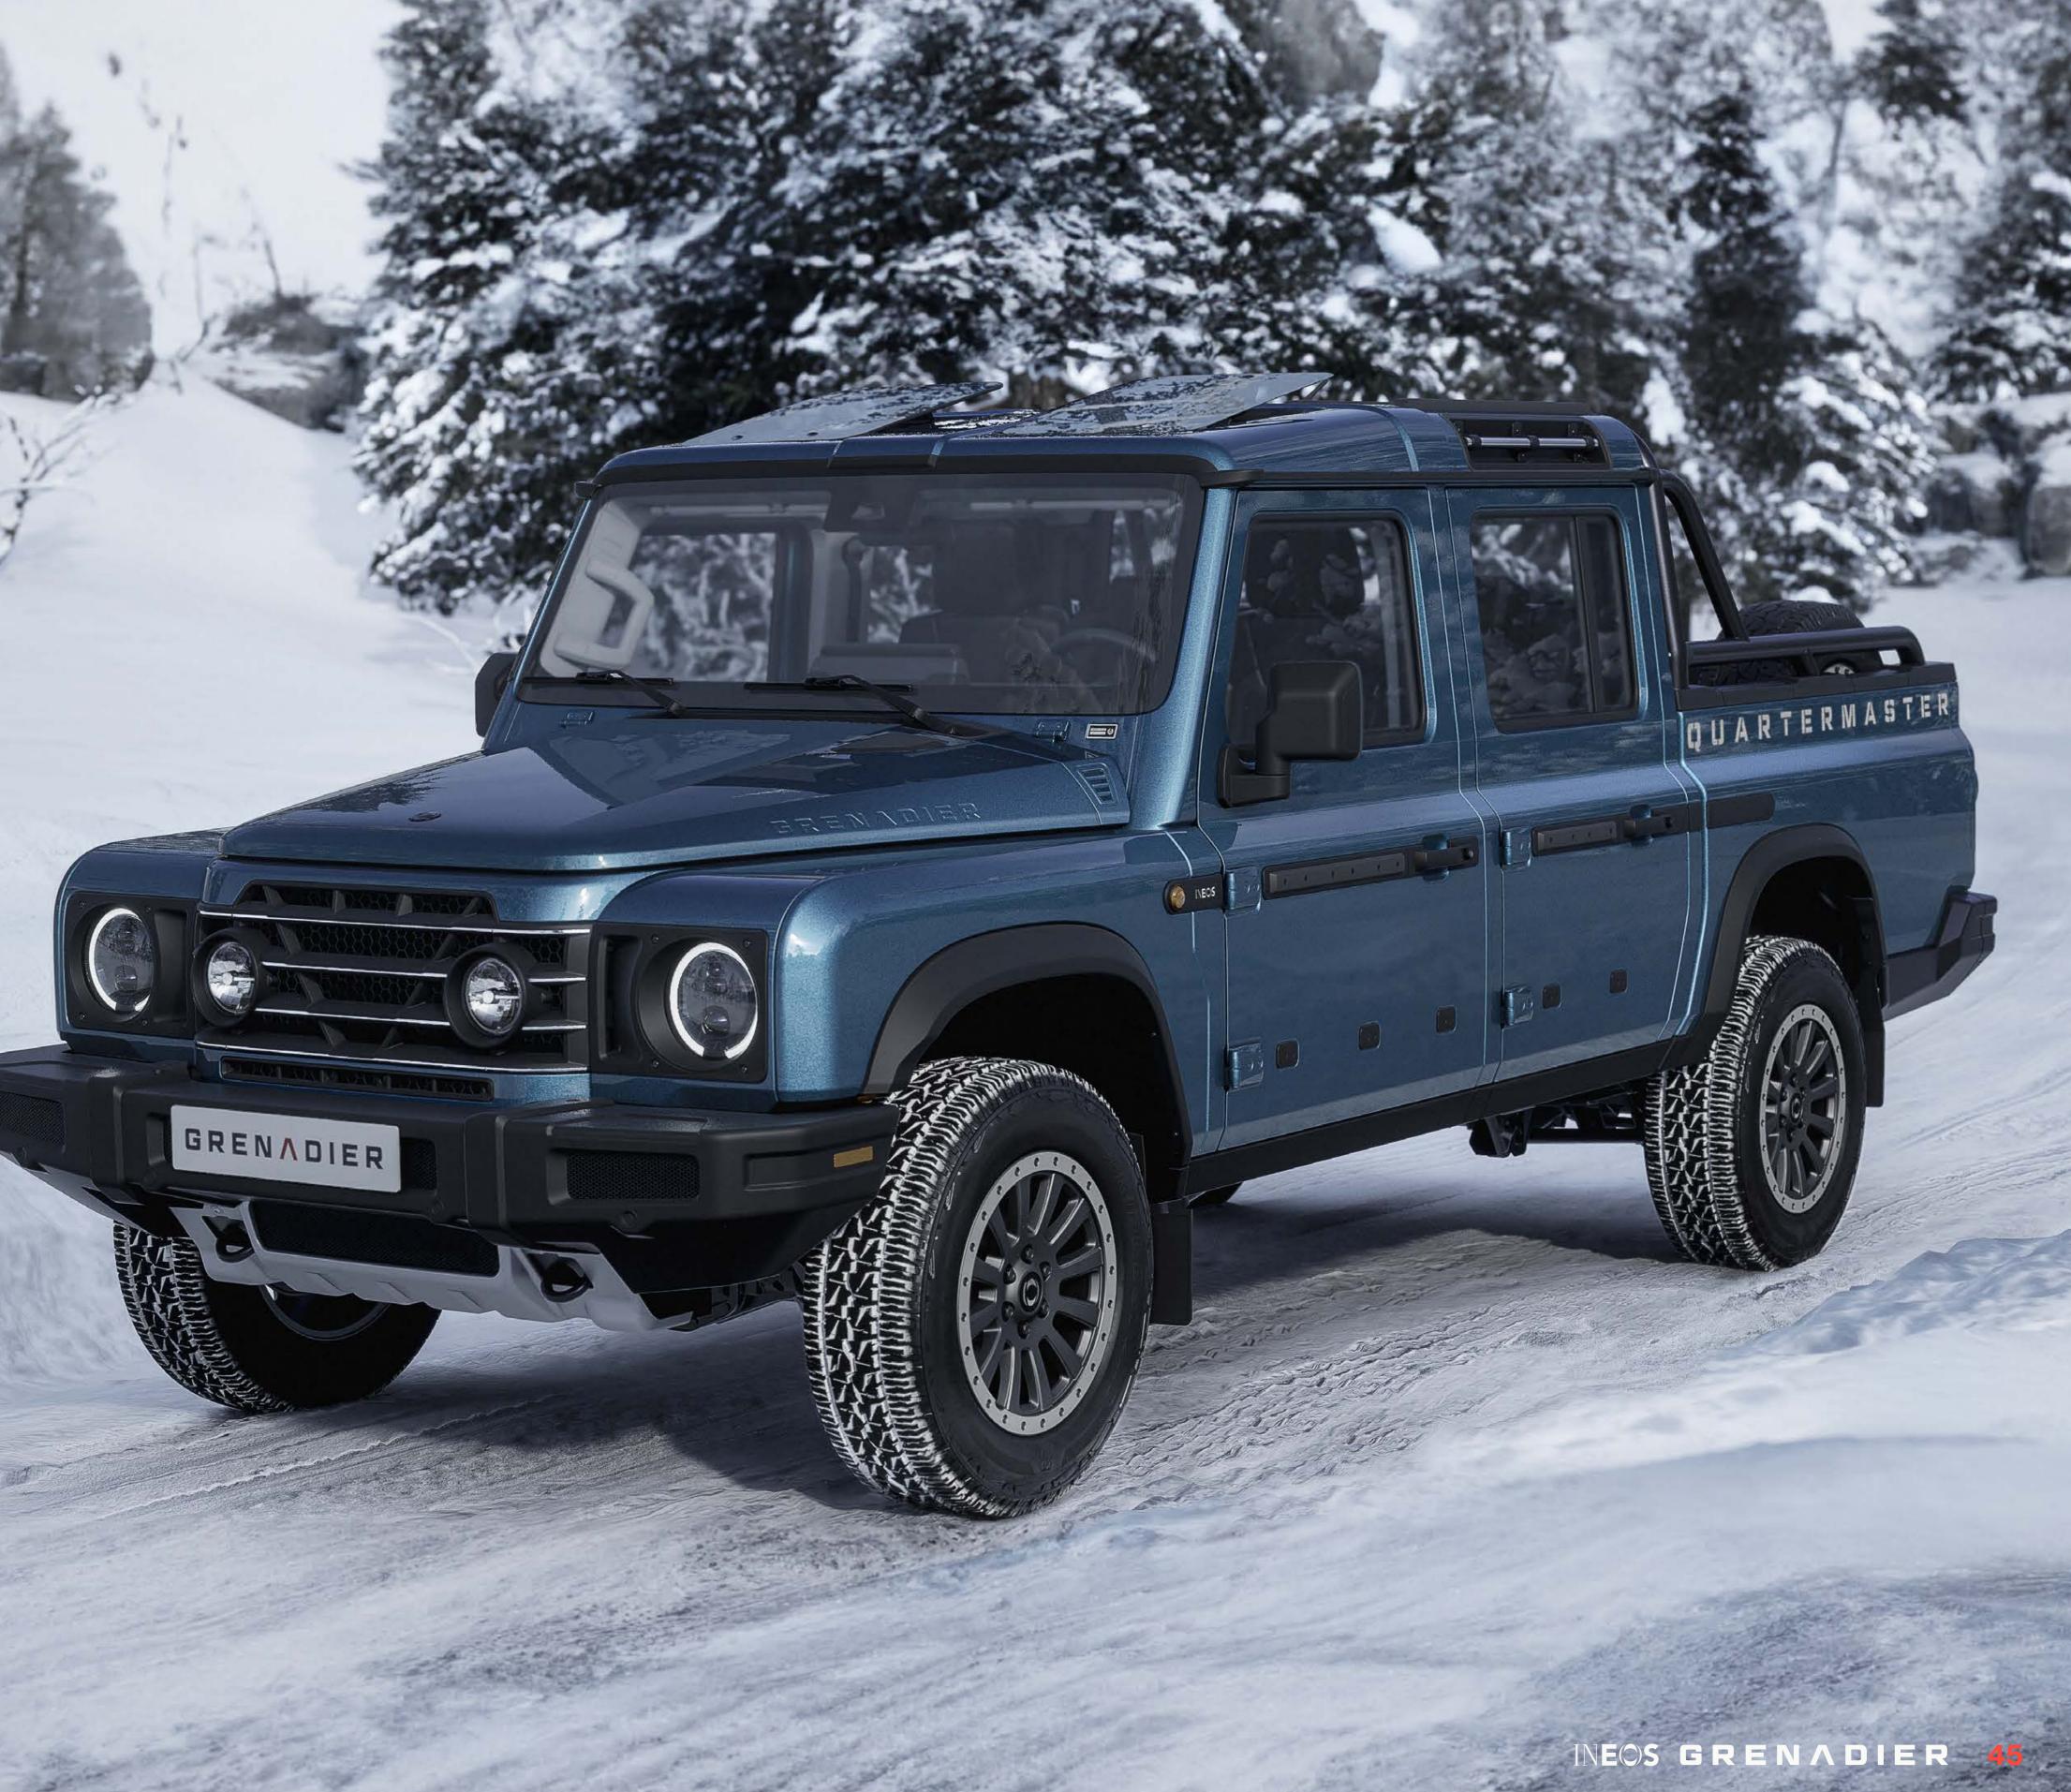

INEOS GRENADIER

2-2-2

For even more versatility when carrying awkward loads on extreme off-road terrain. The size of the load bay, paired with unrivalled off-road capability among pickups, means you can carry even the most impractical of loads to remote destinations. All with seating for five and a choice of trims and accessories tailored to your needs.

### QUARTERMASTER

### GETTING THE JOB DONE

No matter how tough your working conditions the Grenadier won't let you down. With the Station Wagon's unique 30/70 Spilt Rear Doors you have quick easy access for smaller items or full width loadspace in tight spaces. And with a trailer attached. Or make use of the reinforced, full length **Quartermaster** bed and dropdown tailgate ready to carry bulky cargo, kit or tools. And tow up to 3.5 tonnes with confidence with Trailer Stability Assist.