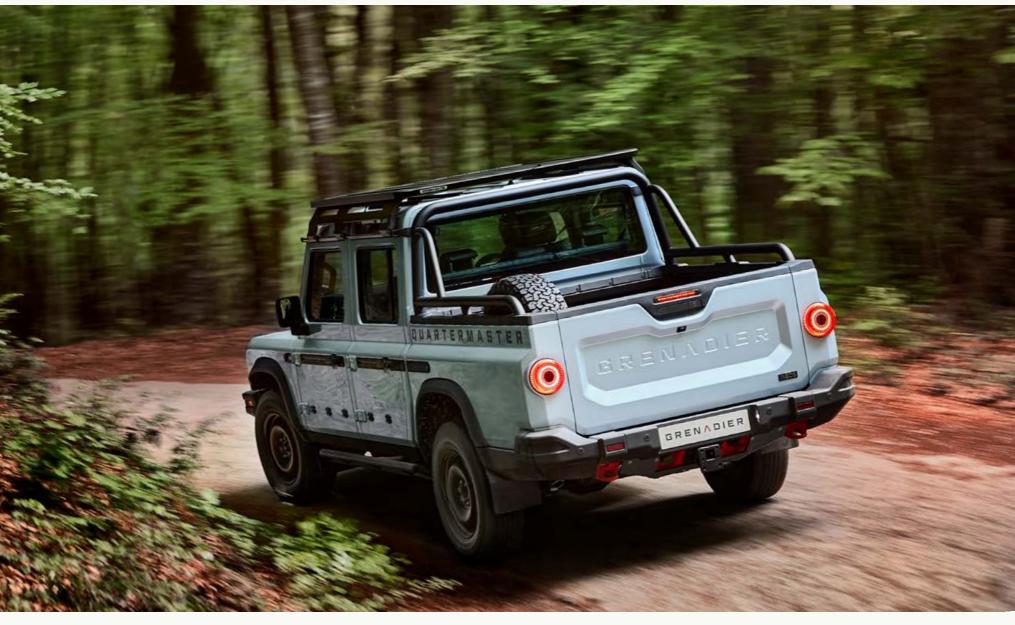

INEOS GRENADIER

2-2-2

For even more versatility when carrying awkward loads on extreme off-road terrain. The size of the load bay, paired with unrivalled off-road capability among pickups, means you can carry even the most impractical of loads to remote destinations. All with seating for five and a choice of trims and accessories tailored to your needs.

### QUARTERMASTER