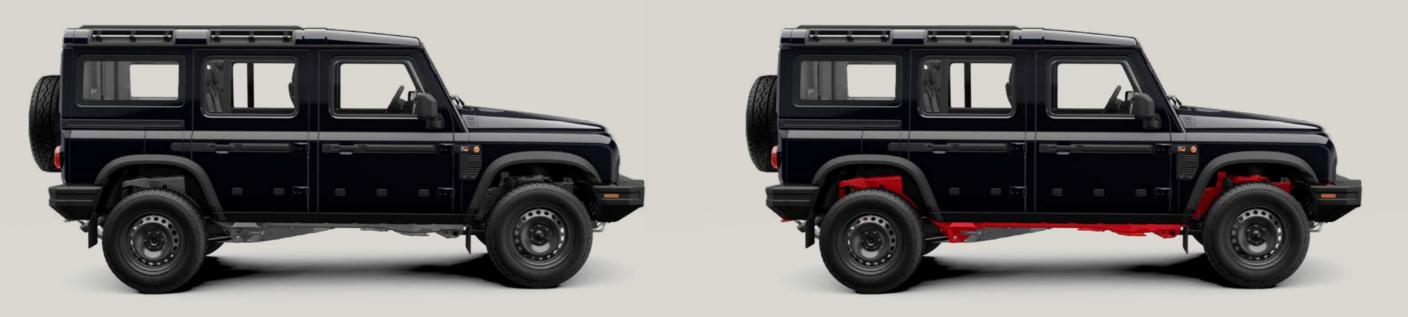

Years in the field take their toll. So the Grenadier's ladder frame is treated with powerful Anti-corrosion Protection that combines E-coat, powder coating and hot wax dip. Another innovation from our engineering partners Magna, with a 12-year anti-perforation warranty.

Strong, straightforward, coil sprung, **Solid Beam Axles** engineered and built by expert partners Carraro offer exceptional wheel articulation and traction, so you can make full use of the power being sent to the wheels. Plus superior flex while maintaining grip to deal with the most uneven ground. The **Underride Protection and Rock Sliders** ensure all your Grenadier's essential components and bodywork stay protected.