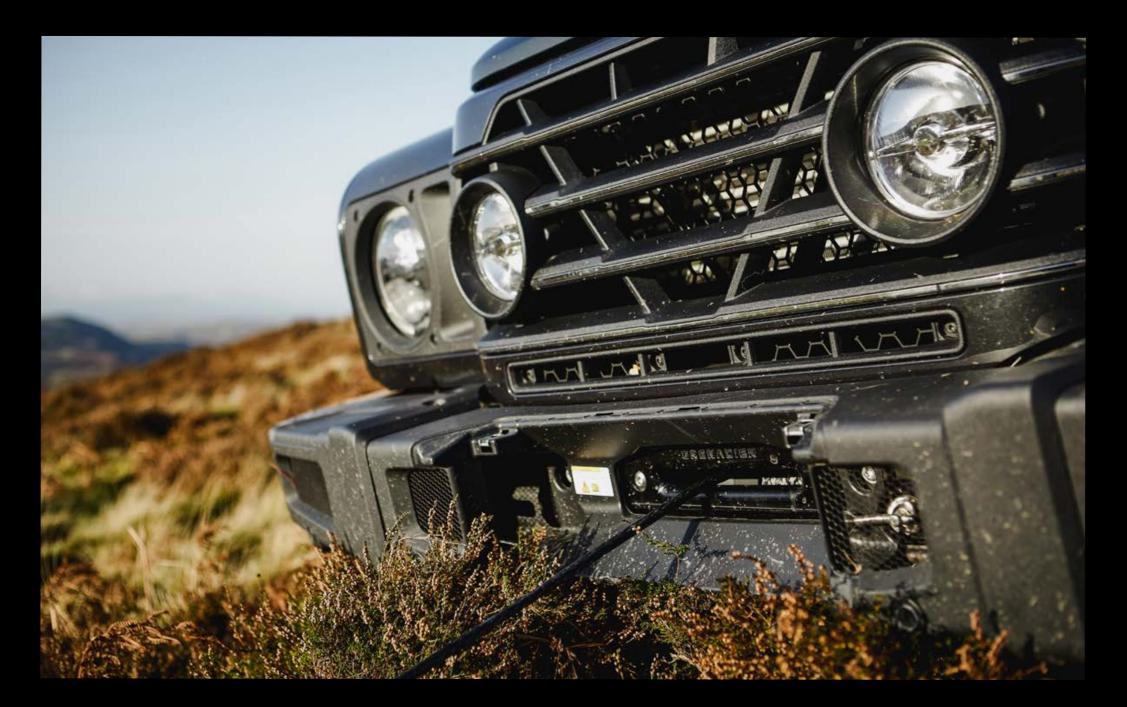

### **OUT AND ABOUT**

Whatever speed you're travelling, or road conditions you're driving on, the Grenadier's expertly engineered design means it's highly responsive, well balanced, and fun to drive.

The award-winning straight-six 3.0L turbo **BMW engines** combined with the proven 8-speed automatic **ZF transmission**, recalibrated and fitted with a heavy-duty torque converter, give you the power and seamless smooth shifts to adapt effortlessly to any type of road. Plus permanent fourwheel-drive gives you traction you can trust.

Rely on the stopping power of a brakes system developed by specialists Brembo. Impressive, controlled performance that keeps you on the safe side. Progressive, **Coil Springs** manufactured by industry leaders **Eibach** absorb speed bumps and potholes and give a smoother ride across rough terrain. Add the Grenadier's chassis, anti-roll bars and five-link suspension set-up developed, tuned, and calibrated by Magna, and you can be sure of sharp, confident handling on any road.

Tailor yours anyway you need to with **10- or 25-Amp pre-wiring** built in to easily add beacons, blue-lights, sirens, searchlights, and other exterior lighting. When the weather closes in, use the powerful **40-inch Lightbar** accessory. Set about recovery with four heavy-duty **Towing Eyes**, and the factoryfit, **integrated Winch**. Precision machined to a meticulous design by renowned RED winches, for 5.5 tonnes of winching power.