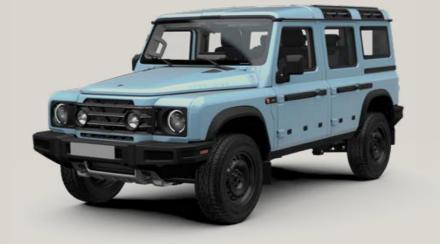

# **EXTERIOR FEATURES\***

17" Alloy Wheels

Locking Wheel Nuts

Safari Windows

Class III 50mm Tow Hitch and Electrics

Access Ladder

European spec vehicles shown. LHD vehicle shown in Shale Blue. Computer-generated image. Vehicle shown with optional 18" Alloy Wheel. \*In addition to Grenadier Standard Equipment.