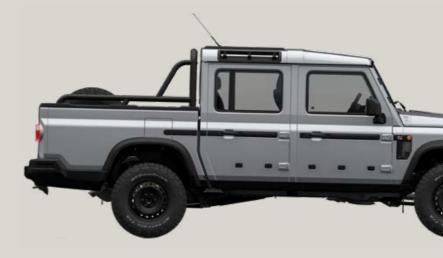

INEOS GRENADIER

2-2-2

For even more versatility when carrying awkward loads on extreme off-road terrain. The size of the load bay, paired with unrivalled off-road capability among pickups, means you can carry even the most impractical of loads to remote destinations. All with seating for five and a choice of trims and accessories tailored to your needs.

### QUARTERMASTER

# GRENADIER OUARTERMASTER

Everything you need, nothing you don't. Highly capable and adaptable, so you can tailor it to your needs.

European spec vehicles shown. LHD Quartermaster (5 seat) shown. Vehicle shown in Magic Mushroom. Computer-generated image. Available as Quartermaster Cab Chassis.