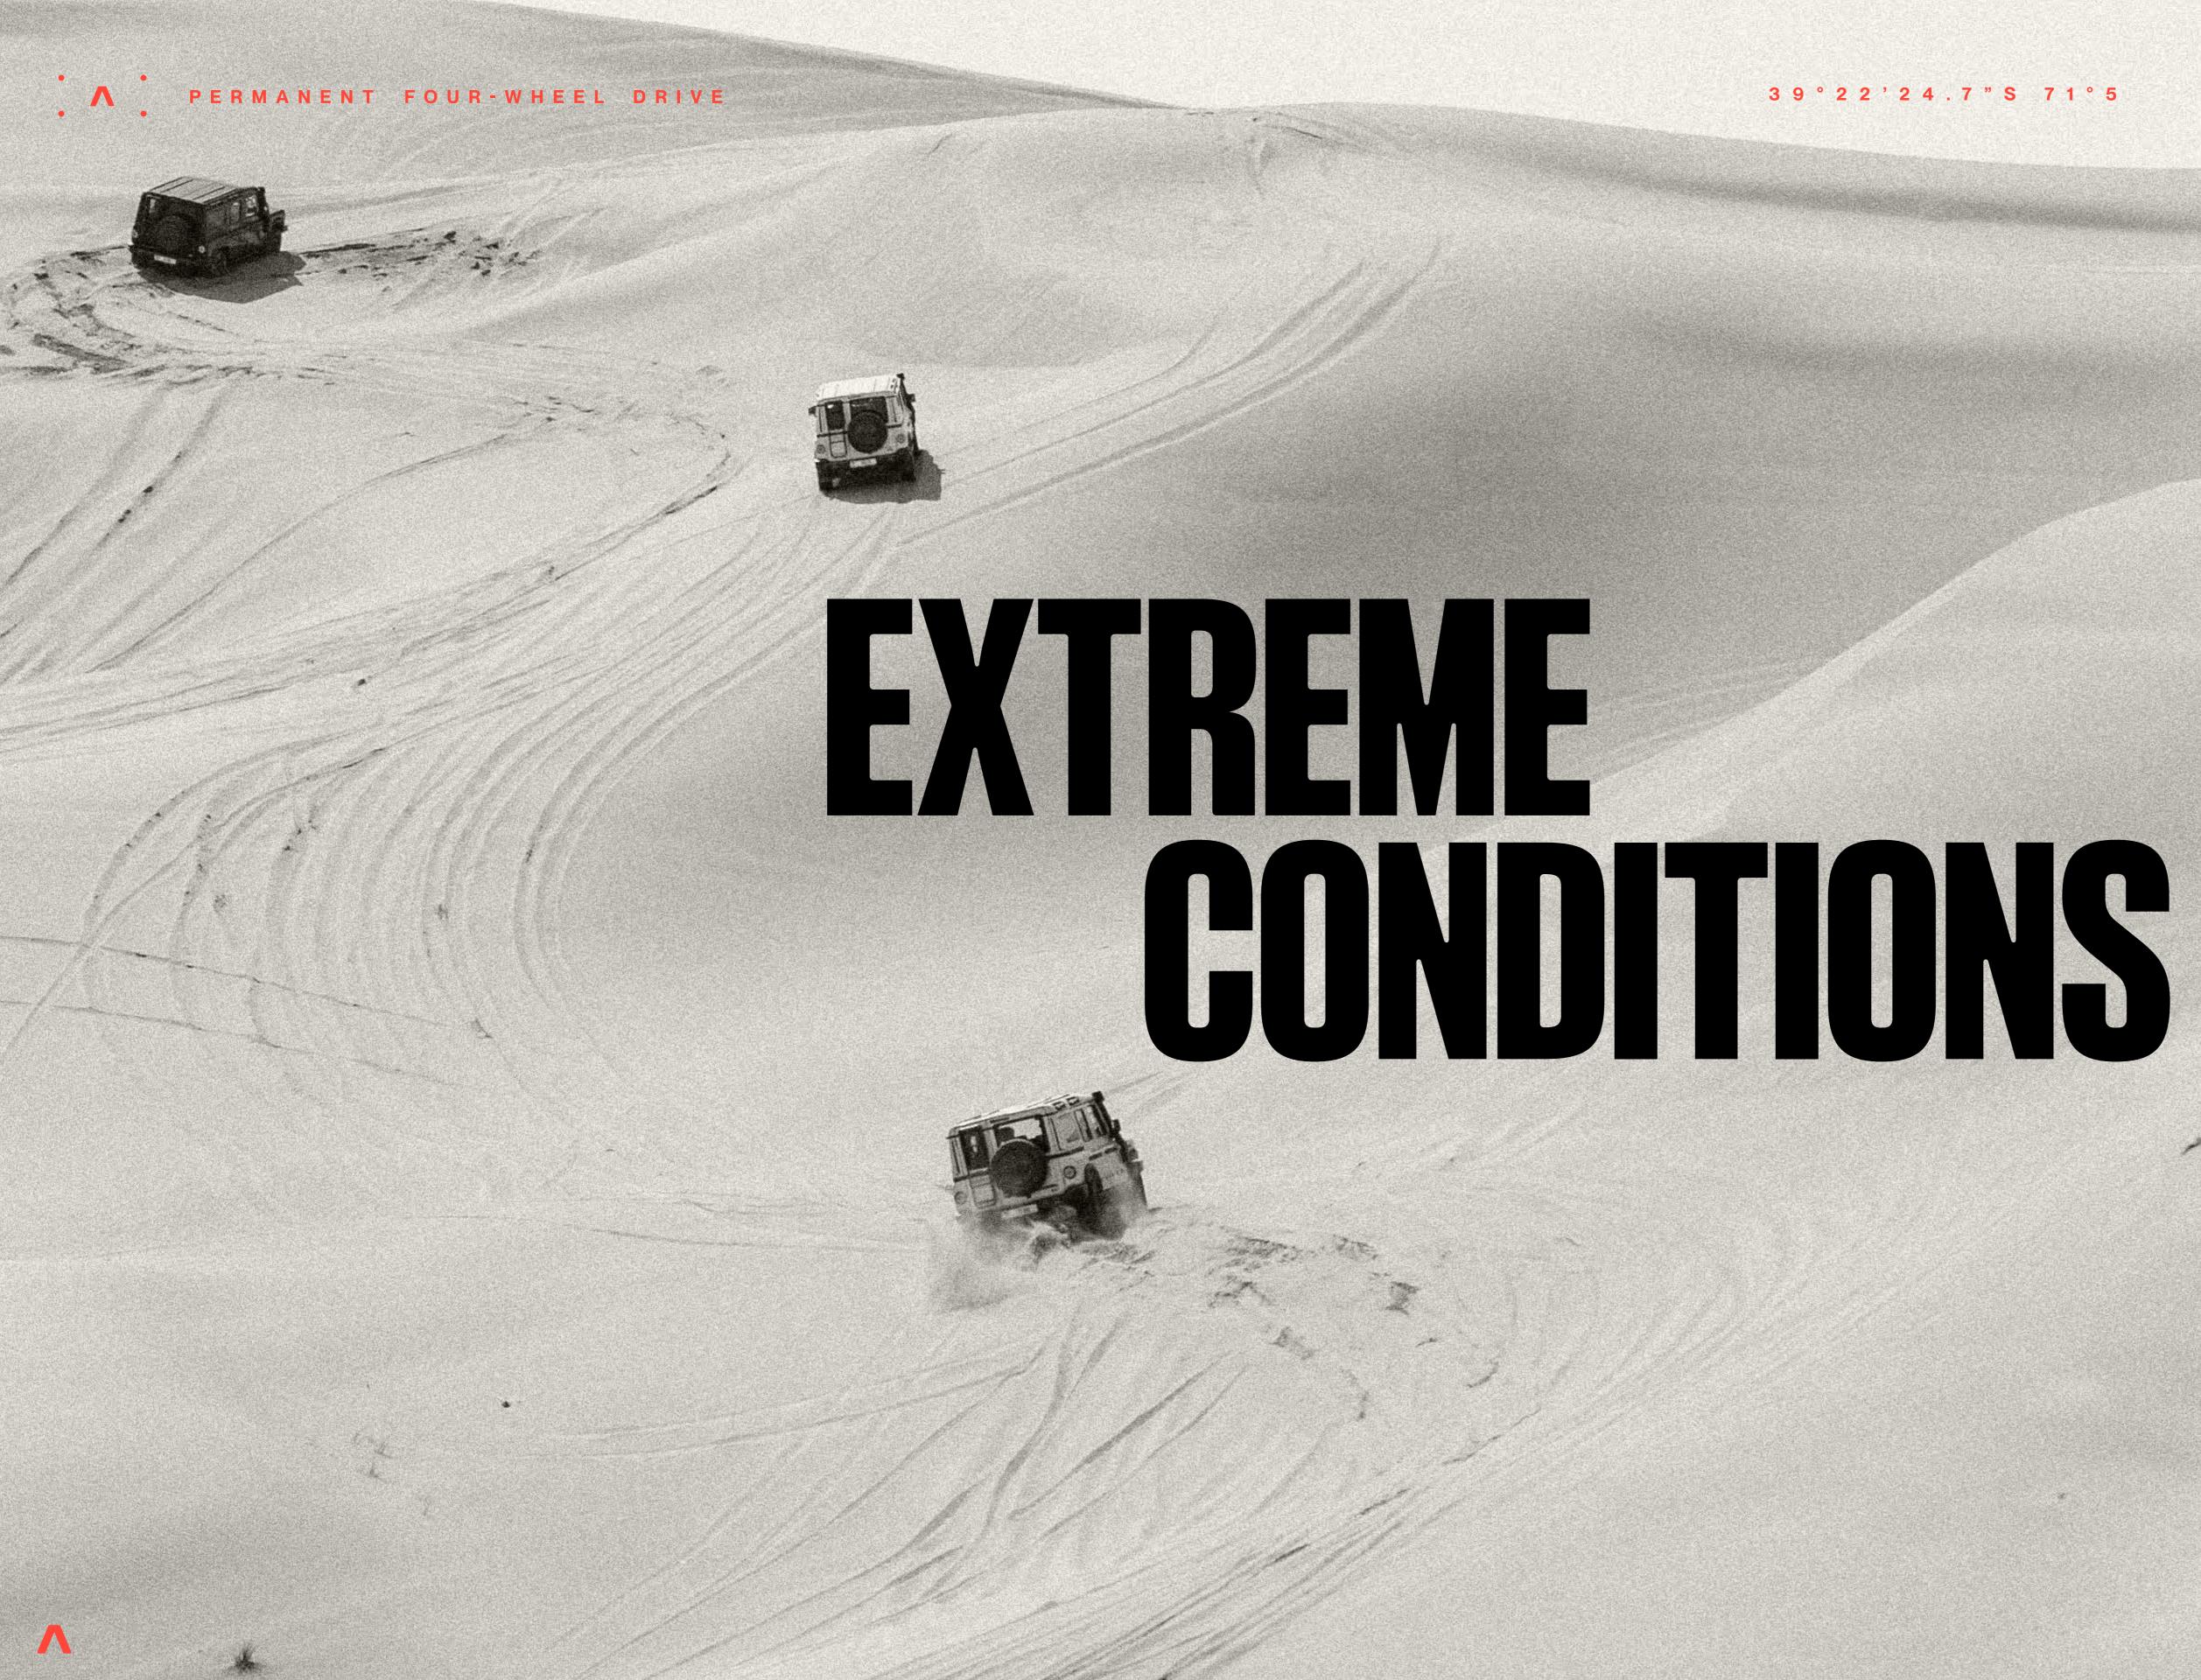

## **UB** EVERYDAY EXPLORATION I HARD AT WORK **24 EXTREME CONDITIONS**

 $\mathbf{\Lambda}$ 

SA- 154-

| HEA | VY |   | DUTY |   |   | COIL |   |   |   |
|-----|----|---|------|---|---|------|---|---|---|
| S   | U  | S | Ρ    | E | Ν | S    | 1 | Ο | Ν |

Getting on with work, hitting forest trails, navigating boulder fields, dune bashing. Slippery, deep, rutted, rocky. Off-road terrain comes in many forms. So, you need a 4X4 engineered and tested to tackle every eventuality. From power, torque, and grip to rugged beam axles and constant traction, we've worked with our expert automotive partners to create a 4X4 fully prepared for wherever you choose to take it. And that lets you keep your eyes on the trail and hands on the wheel. The ground underneath you may change, the Grenadier's capability does not.

### **GETTING STUGK IN**

Slick or sticky, deep or boggy, you need to know your 4X4 can handle any surface. Our choice of **Bridgestone All-Terrain** or **BFGoodrich tyres** means you're always prepared.

Over 1.1 million miles of testing proved the **Permanent Four-Wheel-Drive** provides reliable, instant traction while **ZF's** expertly developed **8-speed automatic** transmission provides seamless shifts to maintain momentum.

When the going gets really tough, drop the custom-made **Transfer Case** into low range, for a 2.5:1 gearing reduction that provides more torque at slower speeds.

Lock the centre differential and hit the optional individual front and rear differential switches for a full, three locking diff set-up. All to keep you moving even when only one wheel has traction.

"THE GRENADIER TURNS TRAILS THAT'D MAKE A HIKER COLLAPSE INTO A NON-EVENT."

KYLE KINARD Road and track (USA)

Taking on desert dunes is a true offroading adventure. And for that you need the right tool. The Grenadier's **Traction Control System**, perfected for our 4X4 by engineering experts BOSCH, takes shifting sand in its stride. And monitors wheel slip and selectively applies brakes to regain traction. **Downhill Assist** keeps you on track on the way down as the **Raised Air Intake** sucks in clean air to keep your filters clear.

Sometimes you'll dig in. Drop your tyre pressures then monitor them with the **TPMS** (Tyre Pressure Monitoring System) on the central touchscreen. Add mounting options for spades and sand ladders. Then, when dusk approaches but you want to carry on, toggle on the powerful **LED Auxiliary High Beam Lights** to show the way ahead.