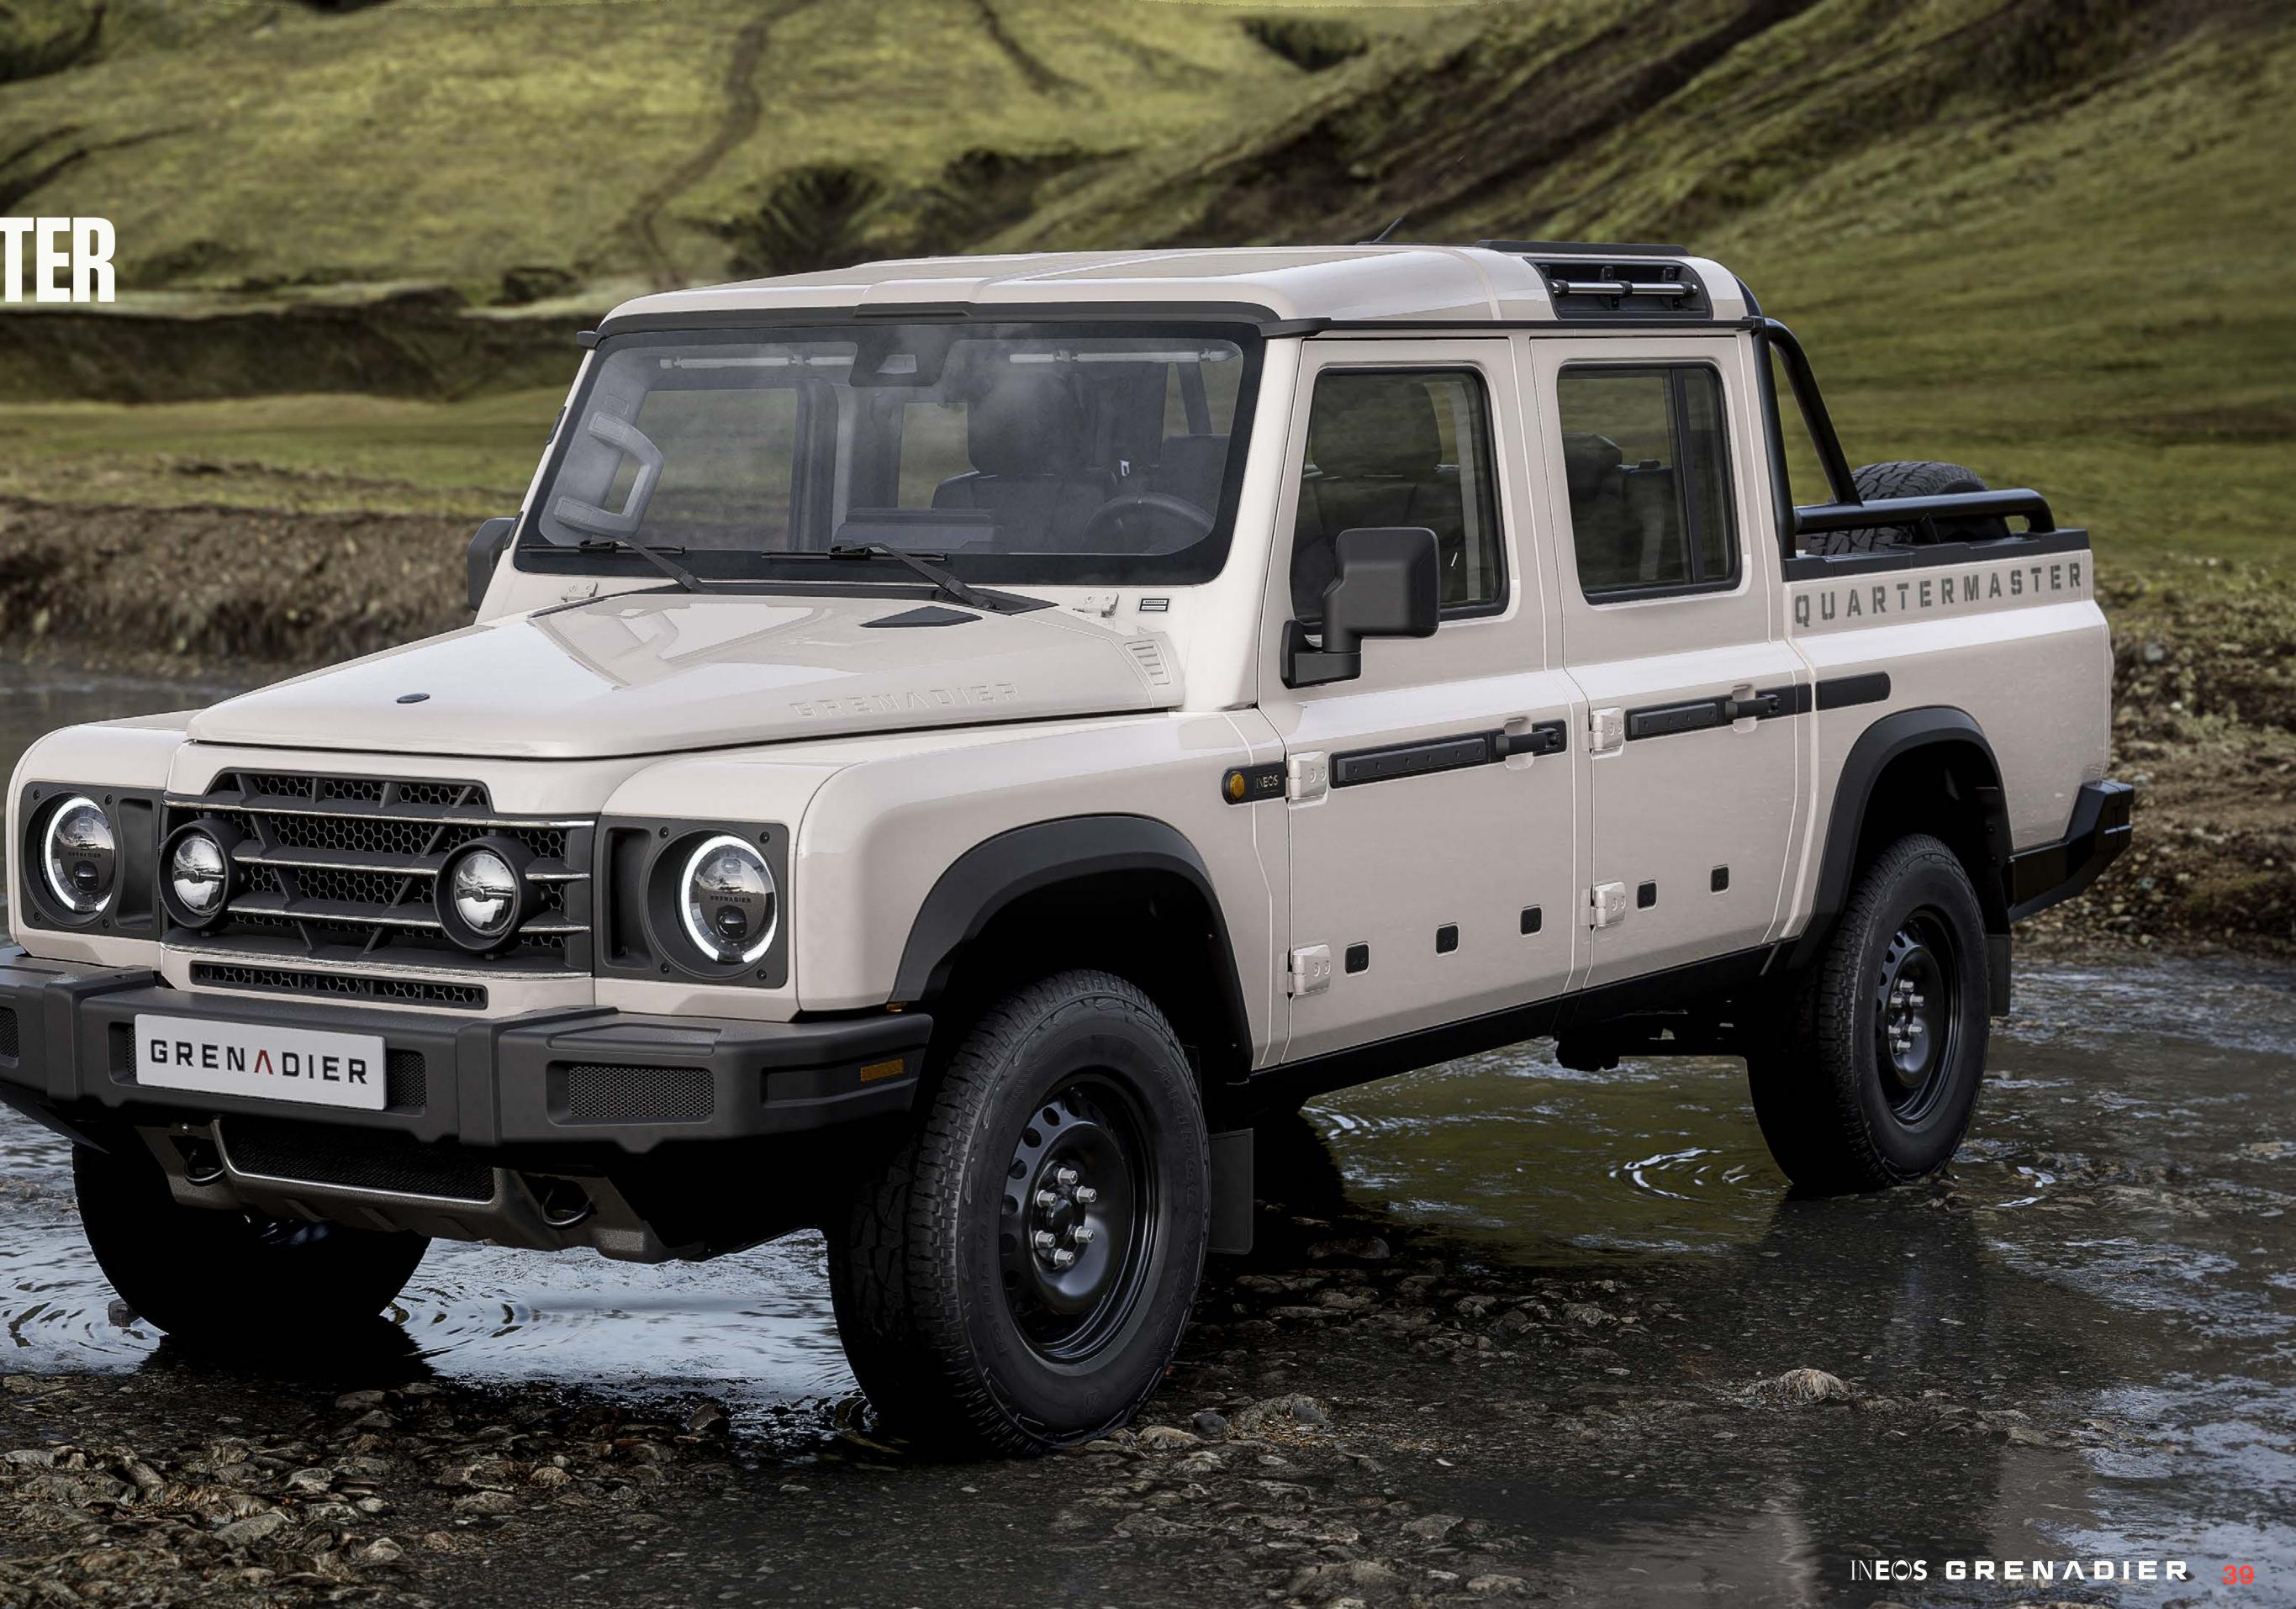

INEOS GRENADIER

2-2-2

For even more versatility when carrying awkward loads on extreme off-road terrain. The size of the load bay, paired with unrivalled off-road capability among pickups, means you can carry even the most impractical of loads to remote destinations. All with seating for five and a choice of trims and accessories tailored to your needs.

### QUARTERMASTER

### GETTING THE JOB DONE

No matter how tough your working conditions the Grenadier won't let you down. With the Station Wagon's unique 30/70 Spilt Rear Doors you have quick easy access for smaller items or full width loadspace in tight spaces. And with a trailer attached. Or make use of the reinforced, full length **Quartermaster** bed and dropdown tailgate ready to carry bulky cargo, kit or tools. And tow up to 3.5 tonnes with confidence with Trailer Stability Assist.