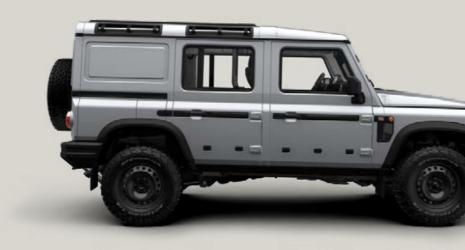

INEOS GRENADIER

2-2-2

For even more versatility when carrying awkward loads on extreme off-road terrain. The size of the load bay, paired with unrivalled off-road capability among pickups, means you can carry even the most impractical of loads to remote destinations. All with seating for five and a choice of trims and accessories tailored to your needs.

### QUARTERMASTER