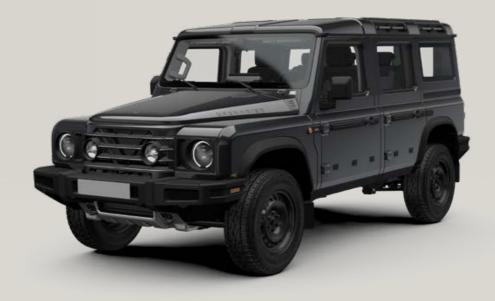

## **Rough Pack:**

- Differential Locks Front & Rear

– BFGoodrich All-Terrain T/A KO2 tyres

European spec vehicles shown. LHD vehicle shown in Sela Green. Computer-generated image. \*In addition to Grenadier Standard Equipment.