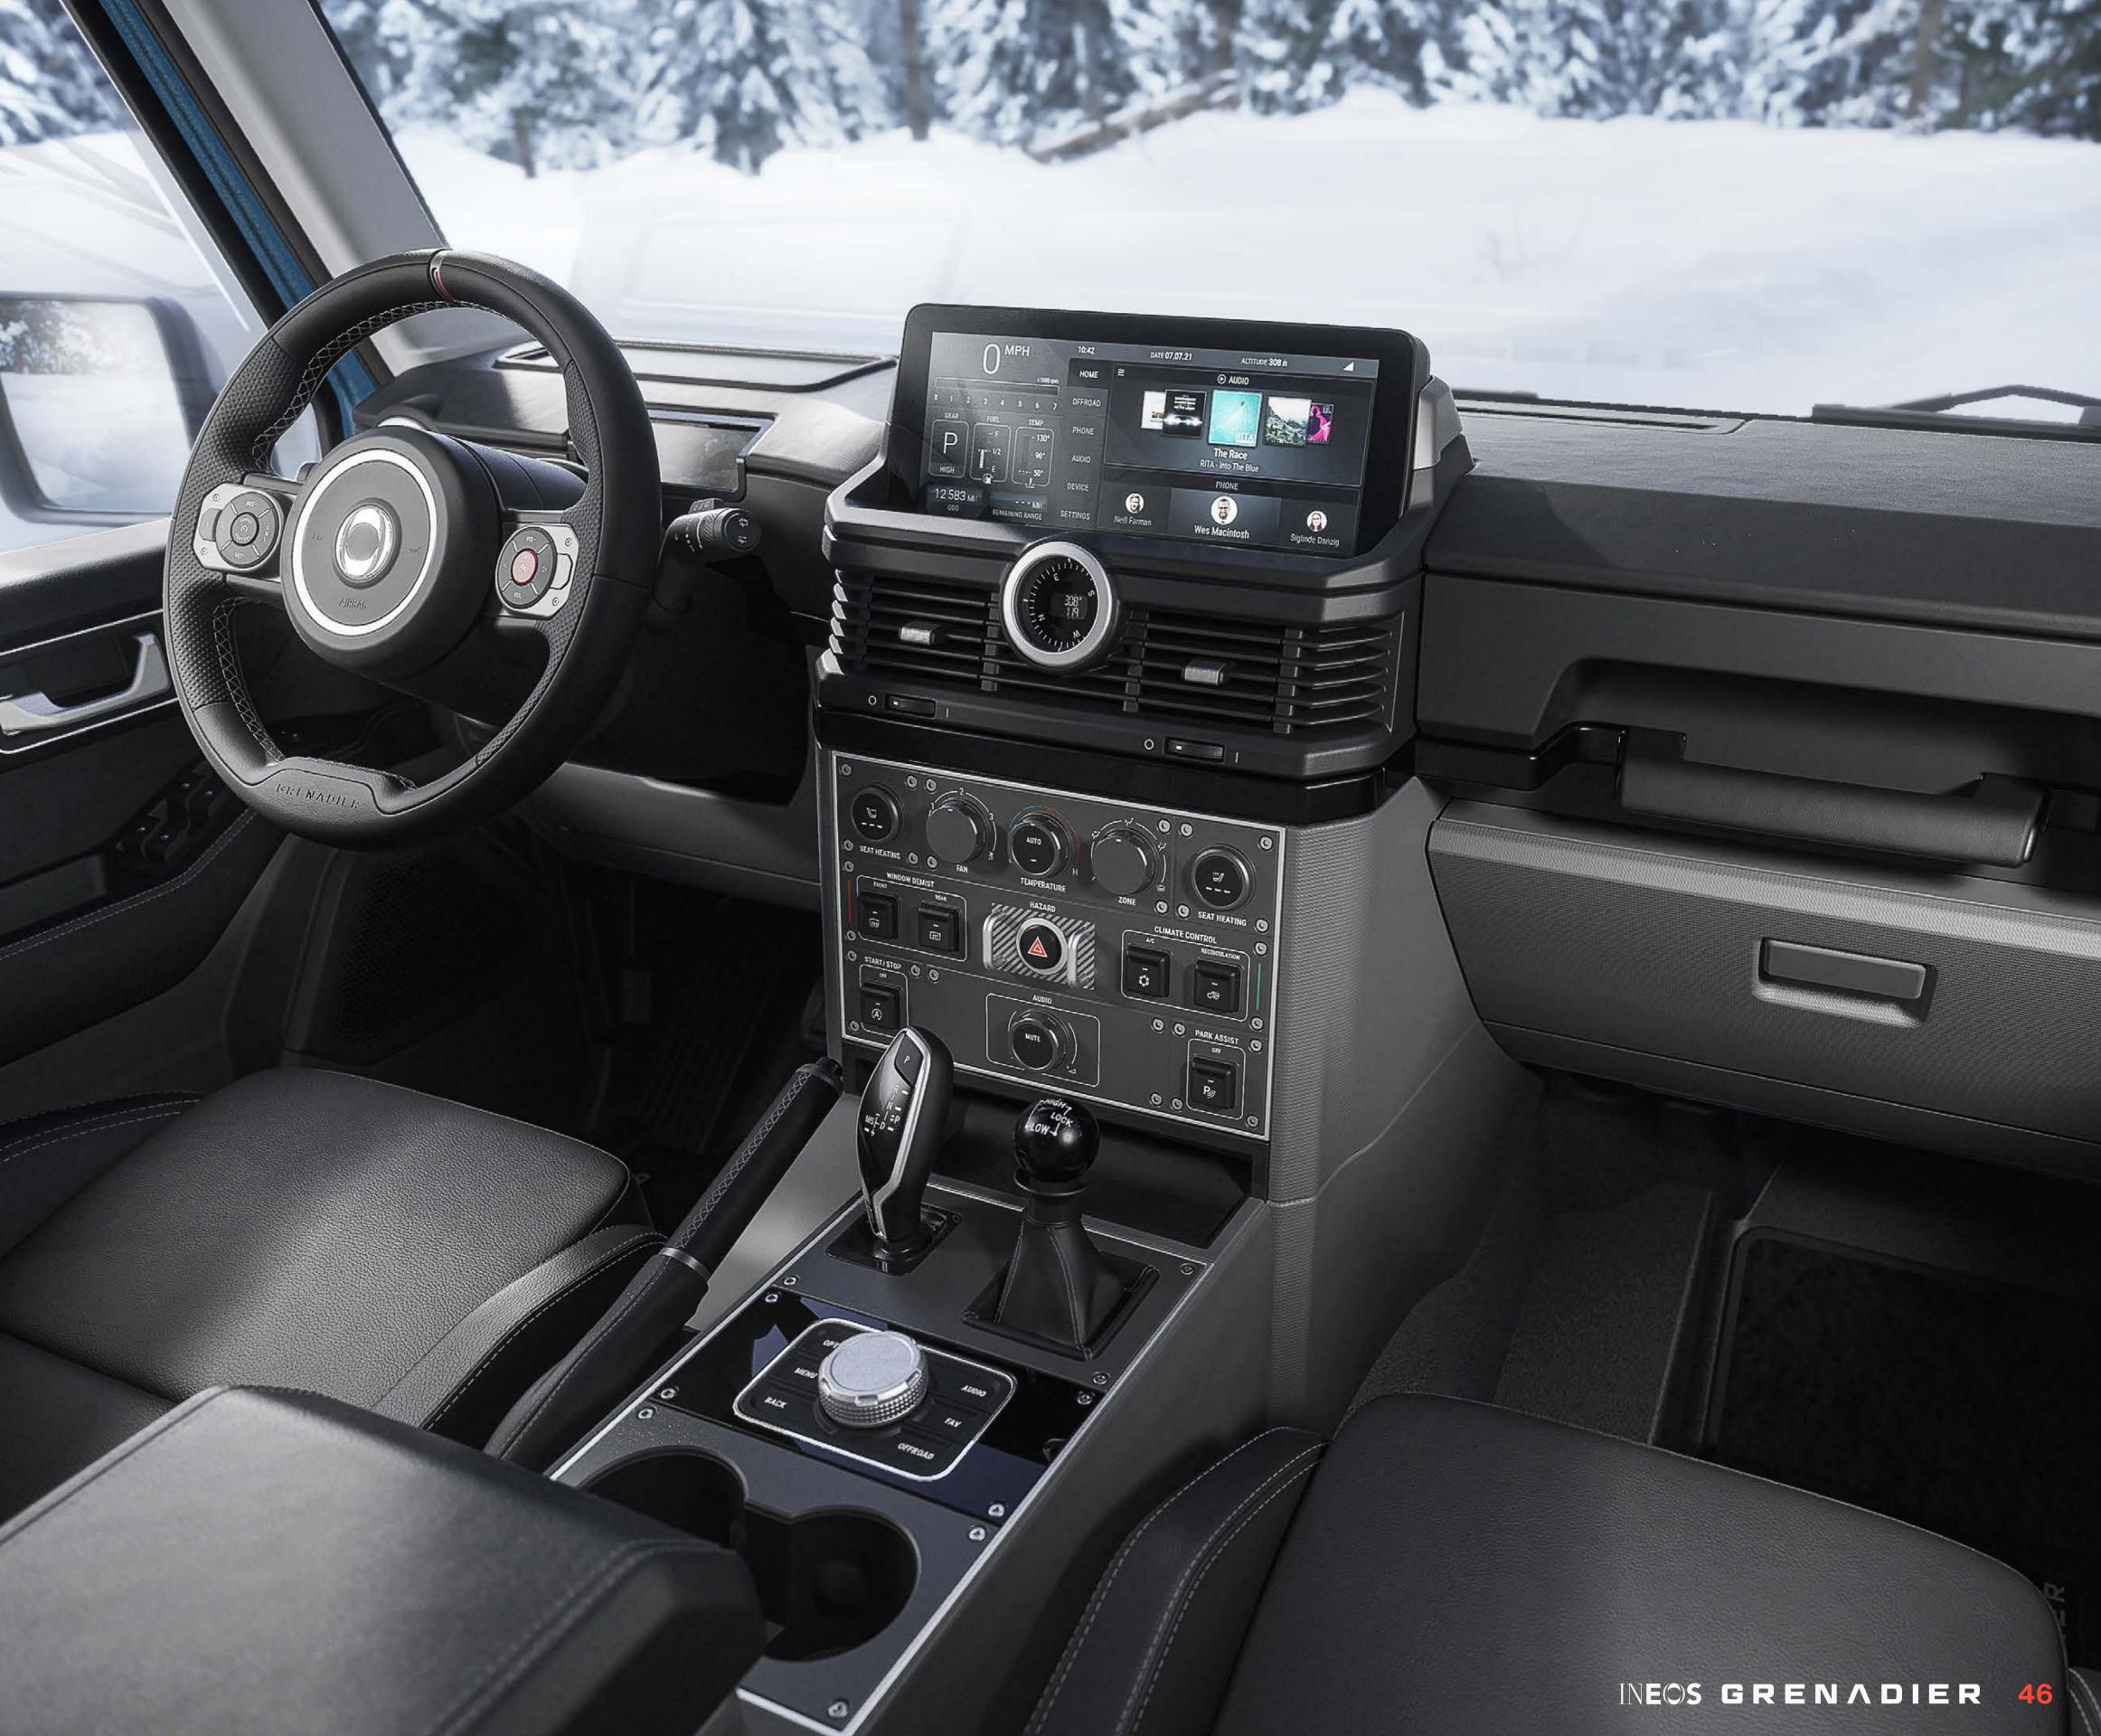

Need to check where you're meeting friends? Bluetooth connectivity and voice control means simple hands-free calls. Need a shortcut? Find it using Waze, Google Maps, or whatever app you choose. Maps, media, phonebook – it's all at your fingertips via the multifunction steering wheel, the **Central Control System's** easy to navigate touchscreen, or the **Rotary Controller**.

### OFF-ROAD OFFICE

The Grenadier's interior is designed to be comfortable, functional, and clearly and logically laid out. Purpose built, with clearly labelled, well-spaced chunky buttons to be useable with gloves on. Every element thought through with a clear understanding of what you need, whatever the task. Like the stylish yet uncomplicated aviation-inspired **Overhead Control Panel**, designed to keep off-road switchgear out of the way. In severe terrain the central rotary knob means there's no need to use the touchscreen. No amount of mud, sawdust, or wet work clothes will stop you getting the job done.

### **INFOTAINMENT AND CONNECTIVITY**

| 12.3" LCD Colour Touchscreen                    |
|-------------------------------------------------|
| Central Control System                          |
| Rotary Controller                               |
| Pathfinder Off-Road Navigation                  |
| Wireless Apple CarPlay®                         |
| Android <sup>™</sup> Auto                       |
| Bluetooth® Hands-Free Calling & Music Streaming |
| DAB Digital Radio                               |
| Front USB Ports (x2)                            |