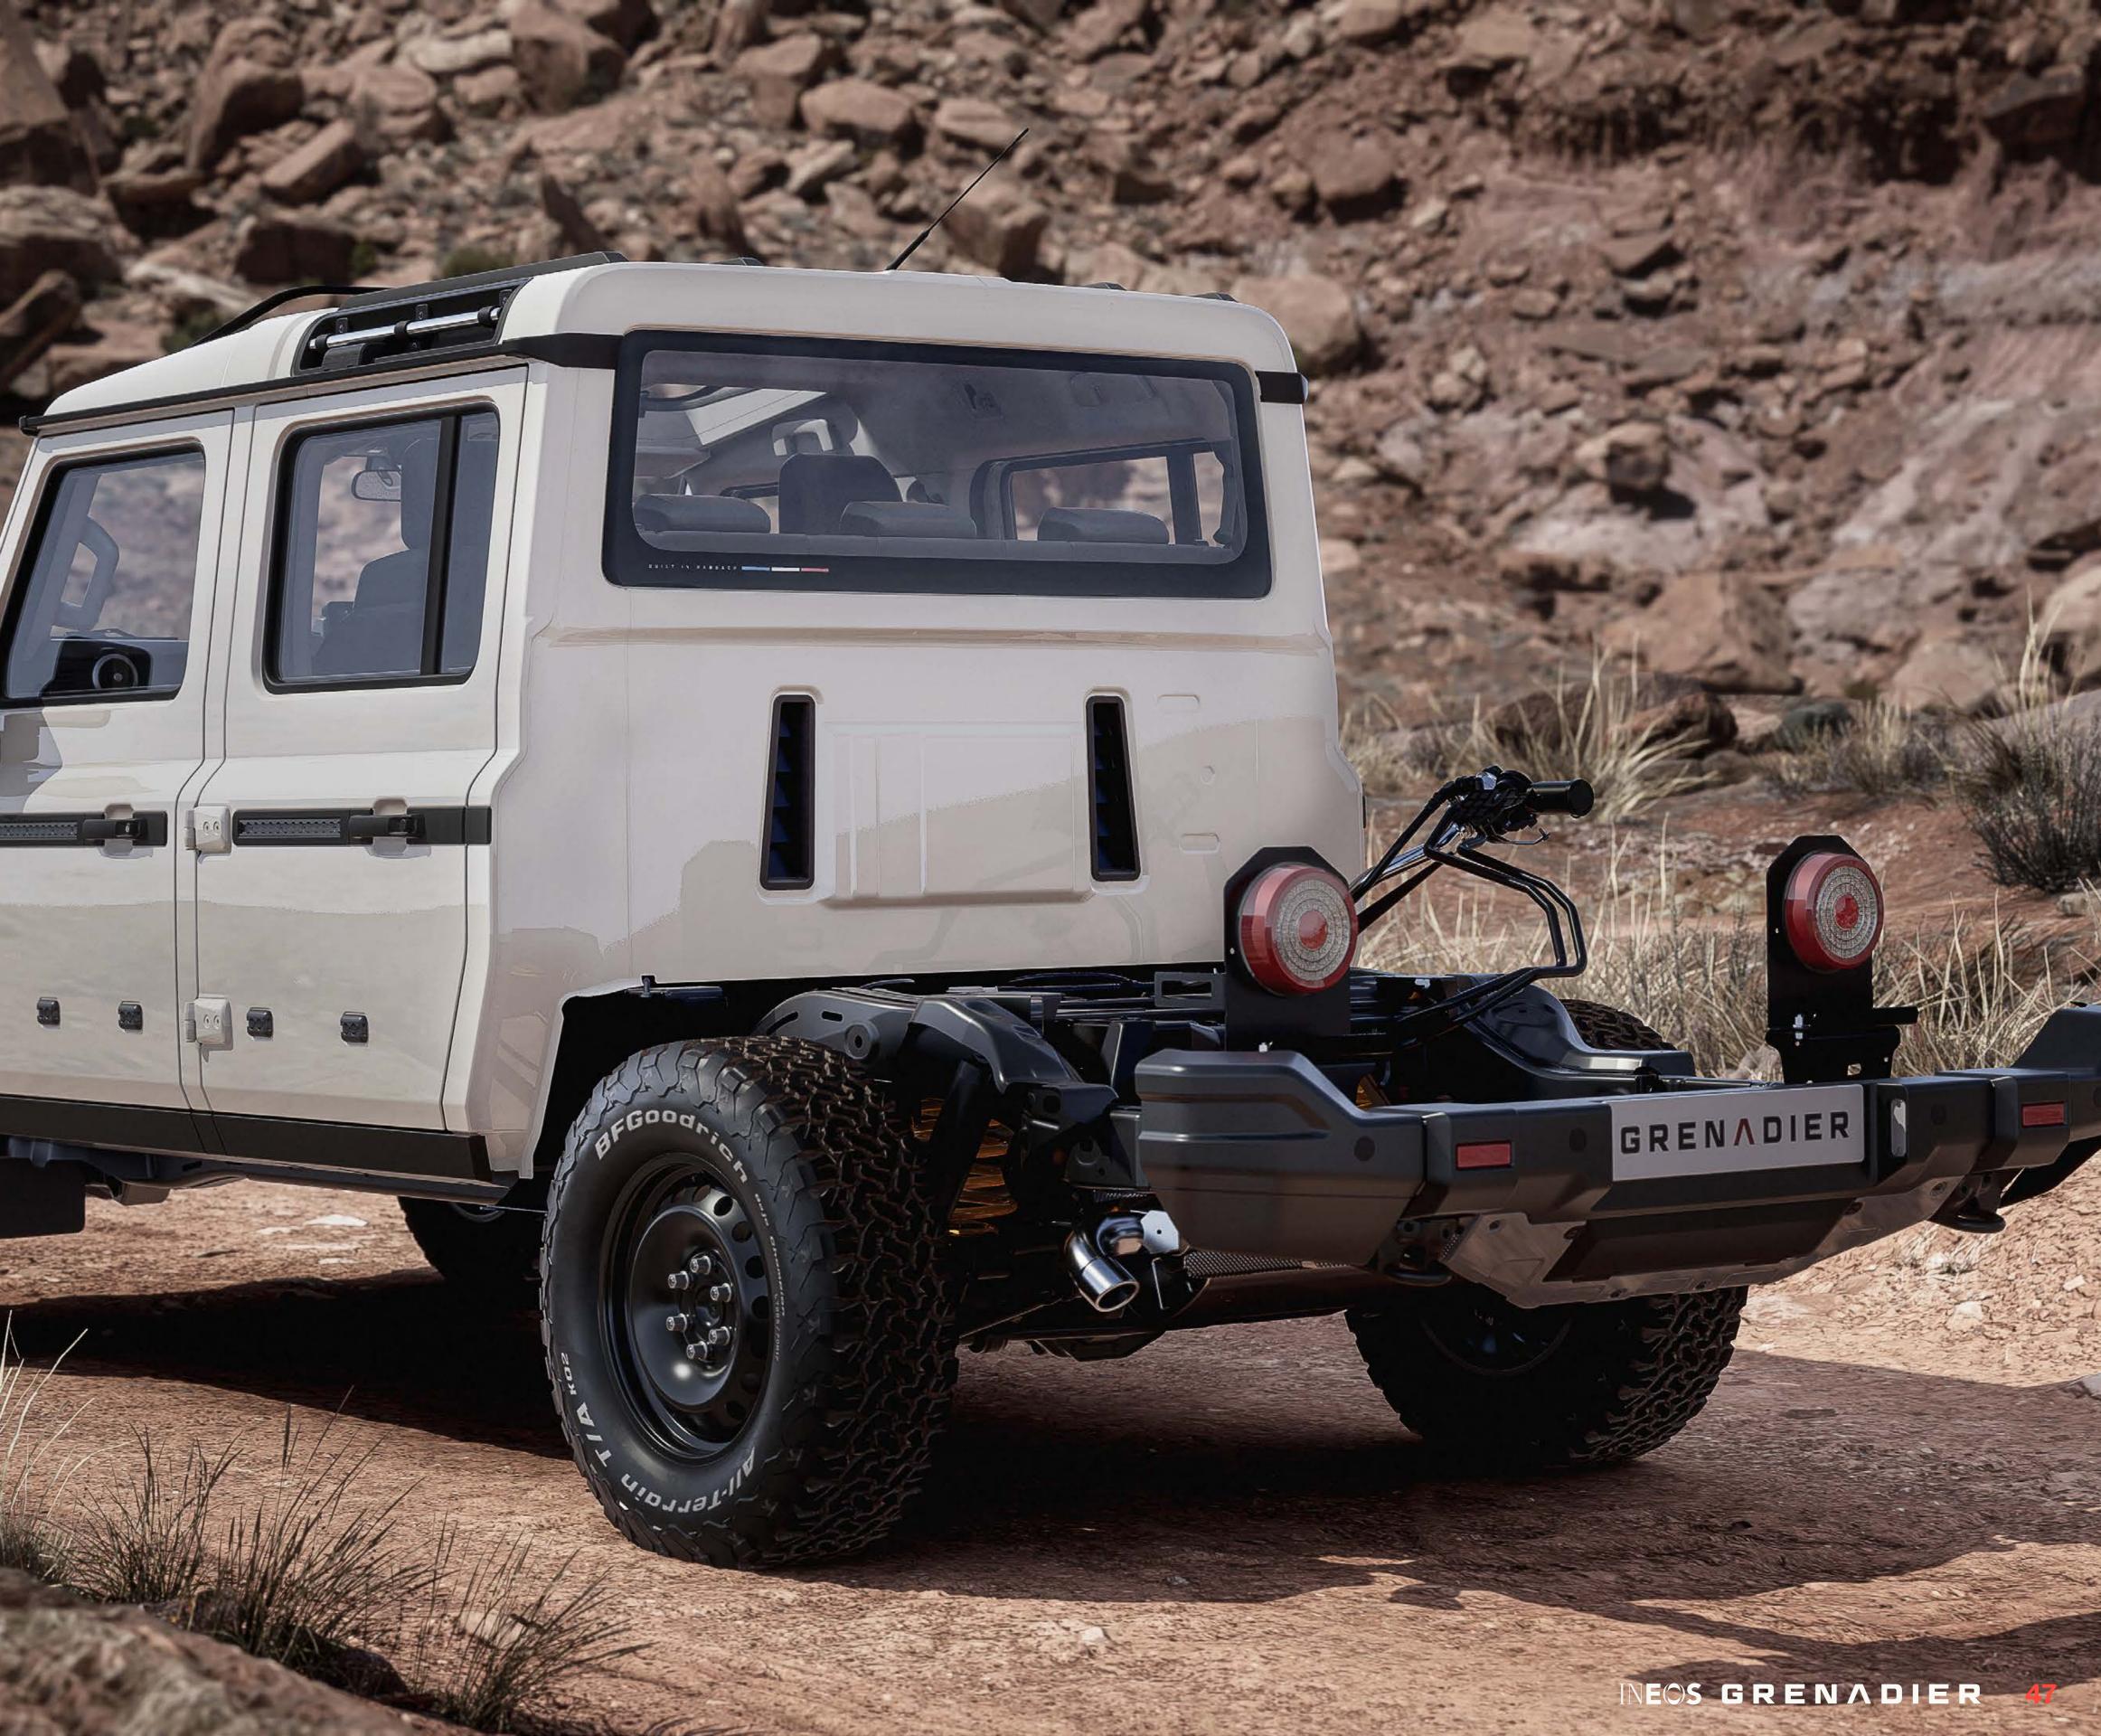

### GETTING THE JOB DONE

No matter how tough your working conditions the Grenadier won't let you down. With the Station Wagon's unique 30/70 Spilt Rear Doors you have quick easy access for smaller items or full width loadspace in tight spaces. And with a trailer attached. Or make use of the reinforced, full length **Quartermaster** bed and dropdown tailgate ready to carry bulky cargo, kit or tools. And tow up to 3.5 tonnes with confidence with Trailer Stability Assist.

Tailor yours anyway you need to with **10- or 25-Amp pre-wiring** built in to easily add beacons, blue-lights, sirens, searchlights, and other exterior lighting. When the weather closes in, use the powerful **40-inch Lightbar** accessory. Set about recovery with four heavy-duty **Towing Eyes**, and the factoryfit, **integrated Winch**. Precision machined to a meticulous design by renowned RED winches, for 5.5 tonnes of winching power.

Strong, straightforward, coil sprung, **Solid Beam Axles** engineered and built by expert partners Carraro offer exceptional wheel articulation and traction, so you can make full use of the power being sent to the wheels. Plus superior flex while maintaining grip to deal with the most uneven ground. The **Underride Protection and Rock Sliders** ensure all your Grenadier's essential components and bodywork stay protected.