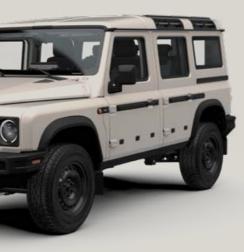

# GRENADIER STATION WAGON

Everything you need, nothing you don't. Highly capable and adaptable, so you can tailor it to your needs.

European spec vehicles shown. LHD Station Wagon (5 seat) shown, Utility Wagon (2 seat) also available. Vehicle shown in Magic Mushroom. Computer-generated image.