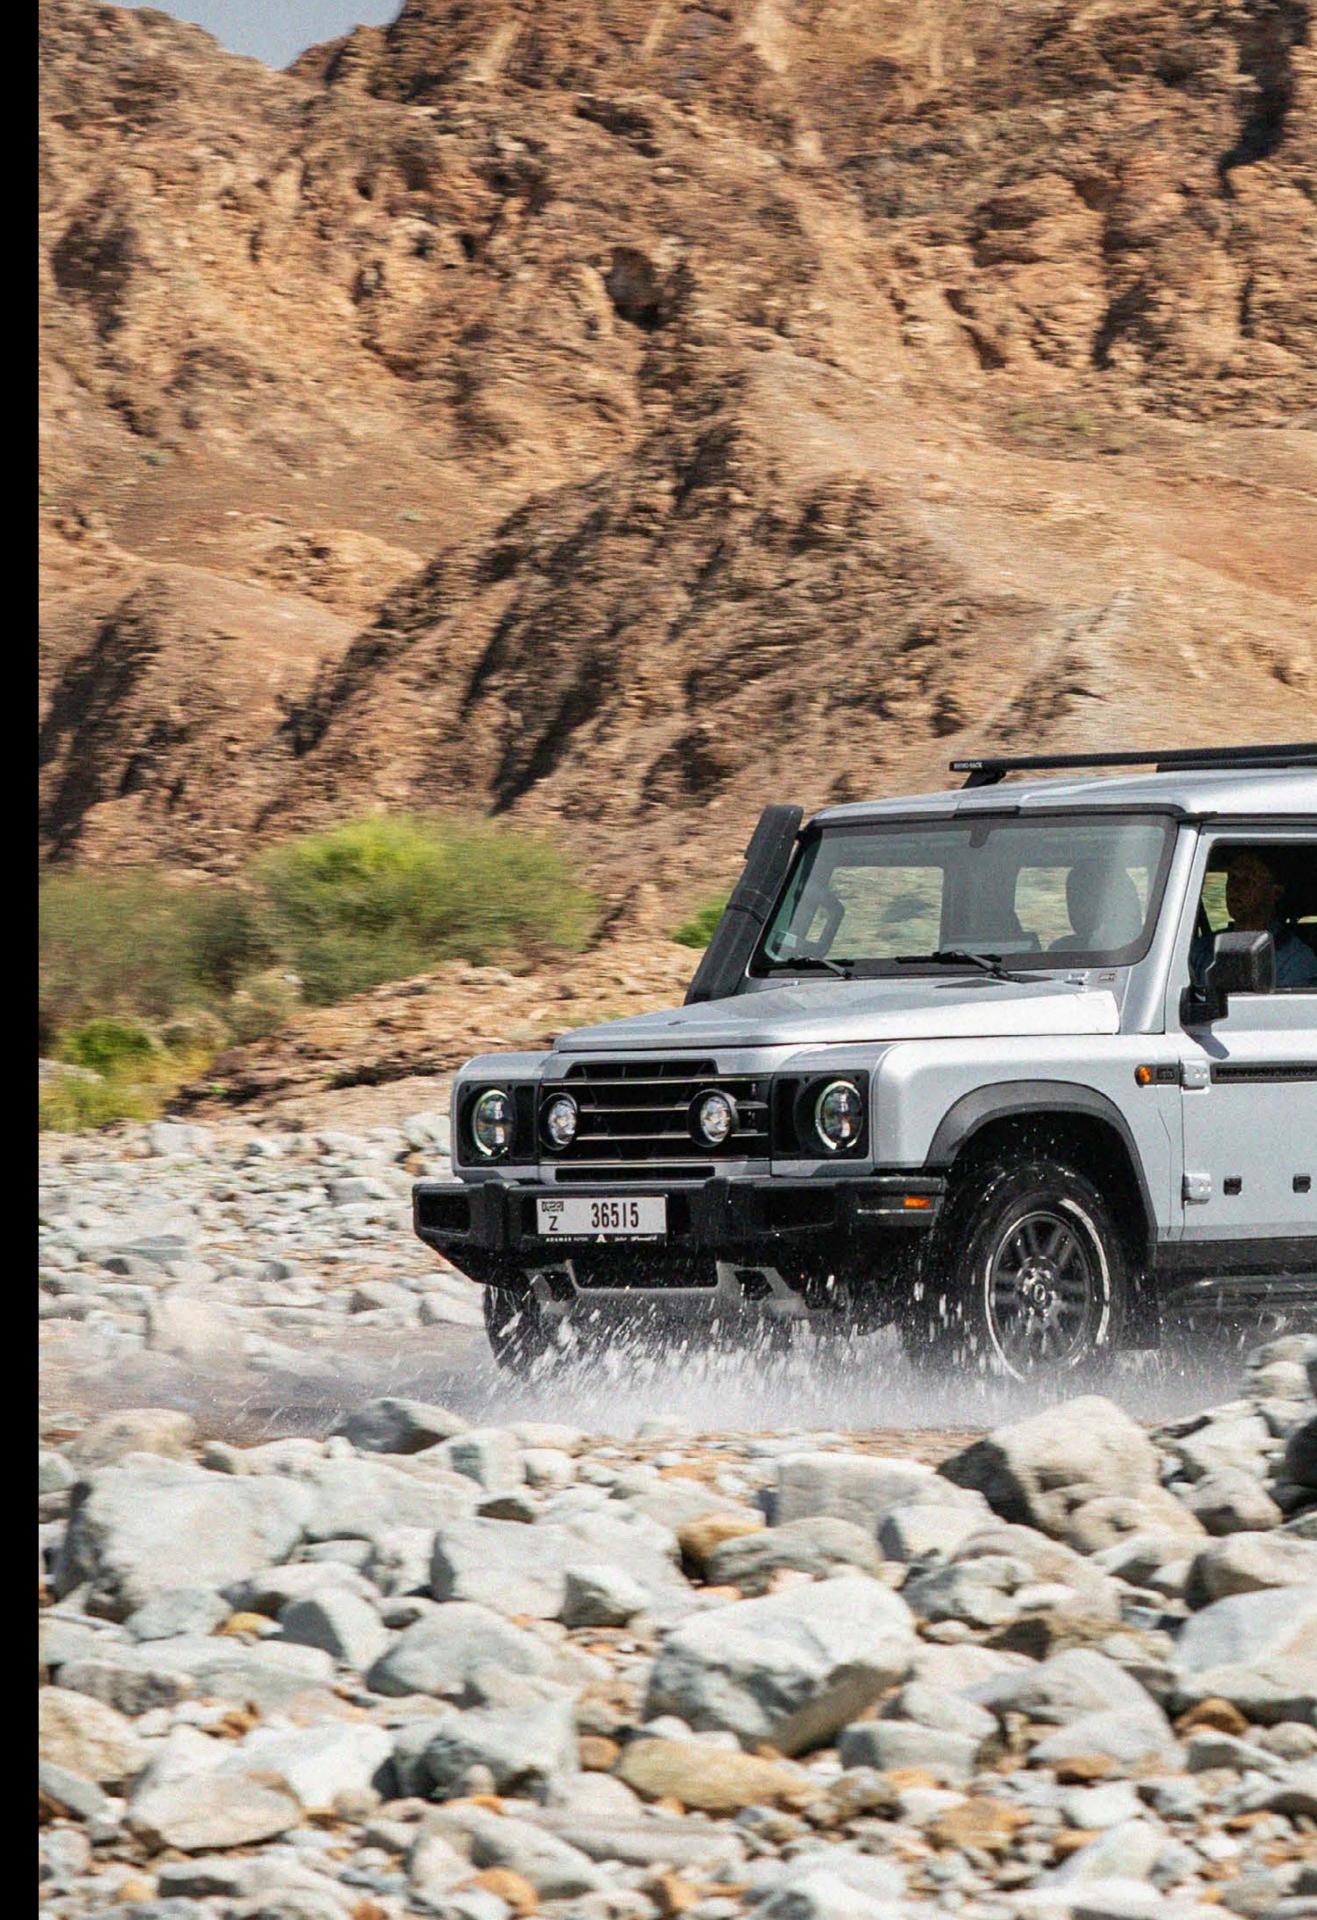

SA- 154-

| HEA | VY |   | DUTY |   |   | COIL |   |   |   |
|-----|----|---|------|---|---|------|---|---|---|
| S   | U  | S | Ρ    | E | Ν | S    | 1 | Ο | Ν |

Getting on with work, hitting forest trails, navigating boulder fields, dune bashing. Slippery, deep, rutted, rocky. Off-road terrain comes in many forms. So, you need a 4X4 engineered and tested to tackle every eventuality. From power, torque, and grip to rugged beam axles and constant traction, we've worked with our expert automotive partners to create a 4X4 fully prepared for wherever you choose to take it. And that lets you keep your eyes on the trail and hands on the wheel. The ground underneath you may change, the Grenadier's capability does not.

### **GETTING STUGK IN**

Slick or sticky, deep or boggy, you need to know your 4X4 can handle any surface. Our choice of **Bridgestone All-Terrain** or **BFGoodrich tyres** means you're always prepared.

Over 1.1 million miles of testing proved the **Permanent Four-Wheel-Drive** provides reliable, instant traction while **ZF's** expertly developed **8-speed automatic** transmission provides seamless shifts to maintain momentum.