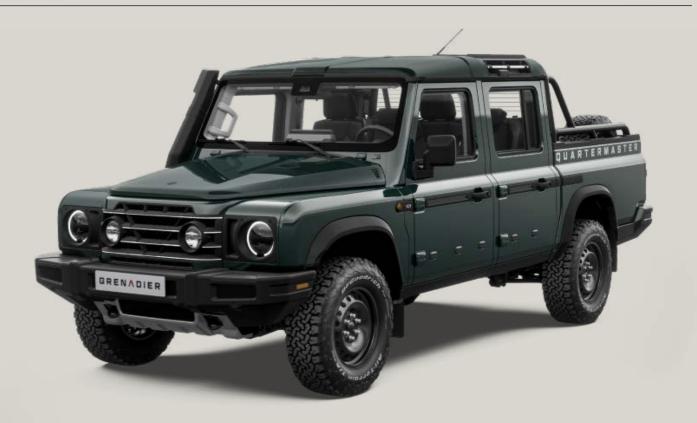

INEOS GRENADIER

2-2-2

For even more versatility when carrying awkward loads on extreme off-road terrain. The size of the load bay, paired with unrivalled off-road capability among pickups, means you can carry even the most impractical of loads to remote destinations. All with seating for five and a choice of trims and accessories tailored to your needs.

### QUARTERMASTER