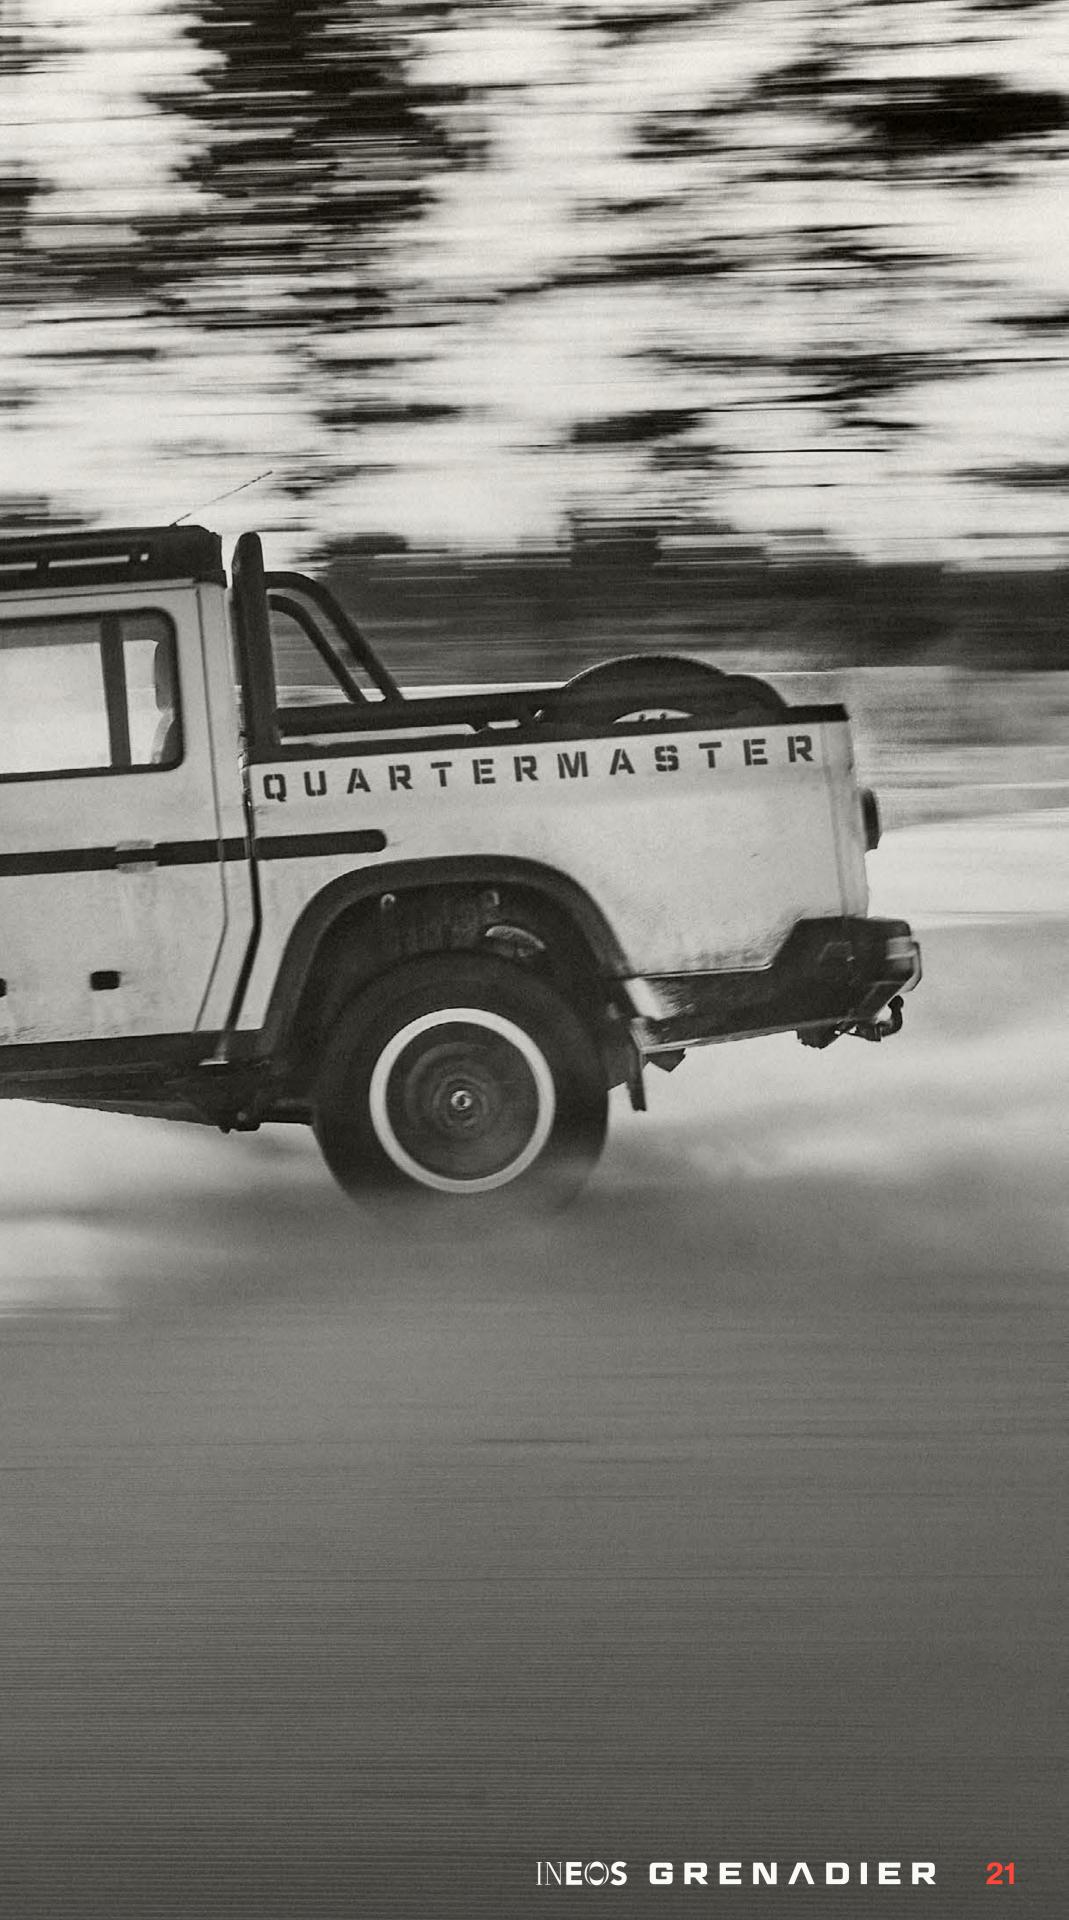

### QUARTERMASTER

### GETTING THE JOB DONE

No matter how tough your working conditions the Grenadier won't let you down. With the Station Wagon's unique 30/70 Spilt Rear Doors you have quick easy access for smaller items or full width loadspace in tight spaces. And with a trailer attached. Or make use of the reinforced, full length **Quartermaster** bed and dropdown tailgate ready to carry bulky cargo, kit or tools. And tow up to 3.5 tonnes with confidence with Trailer Stability Assist.