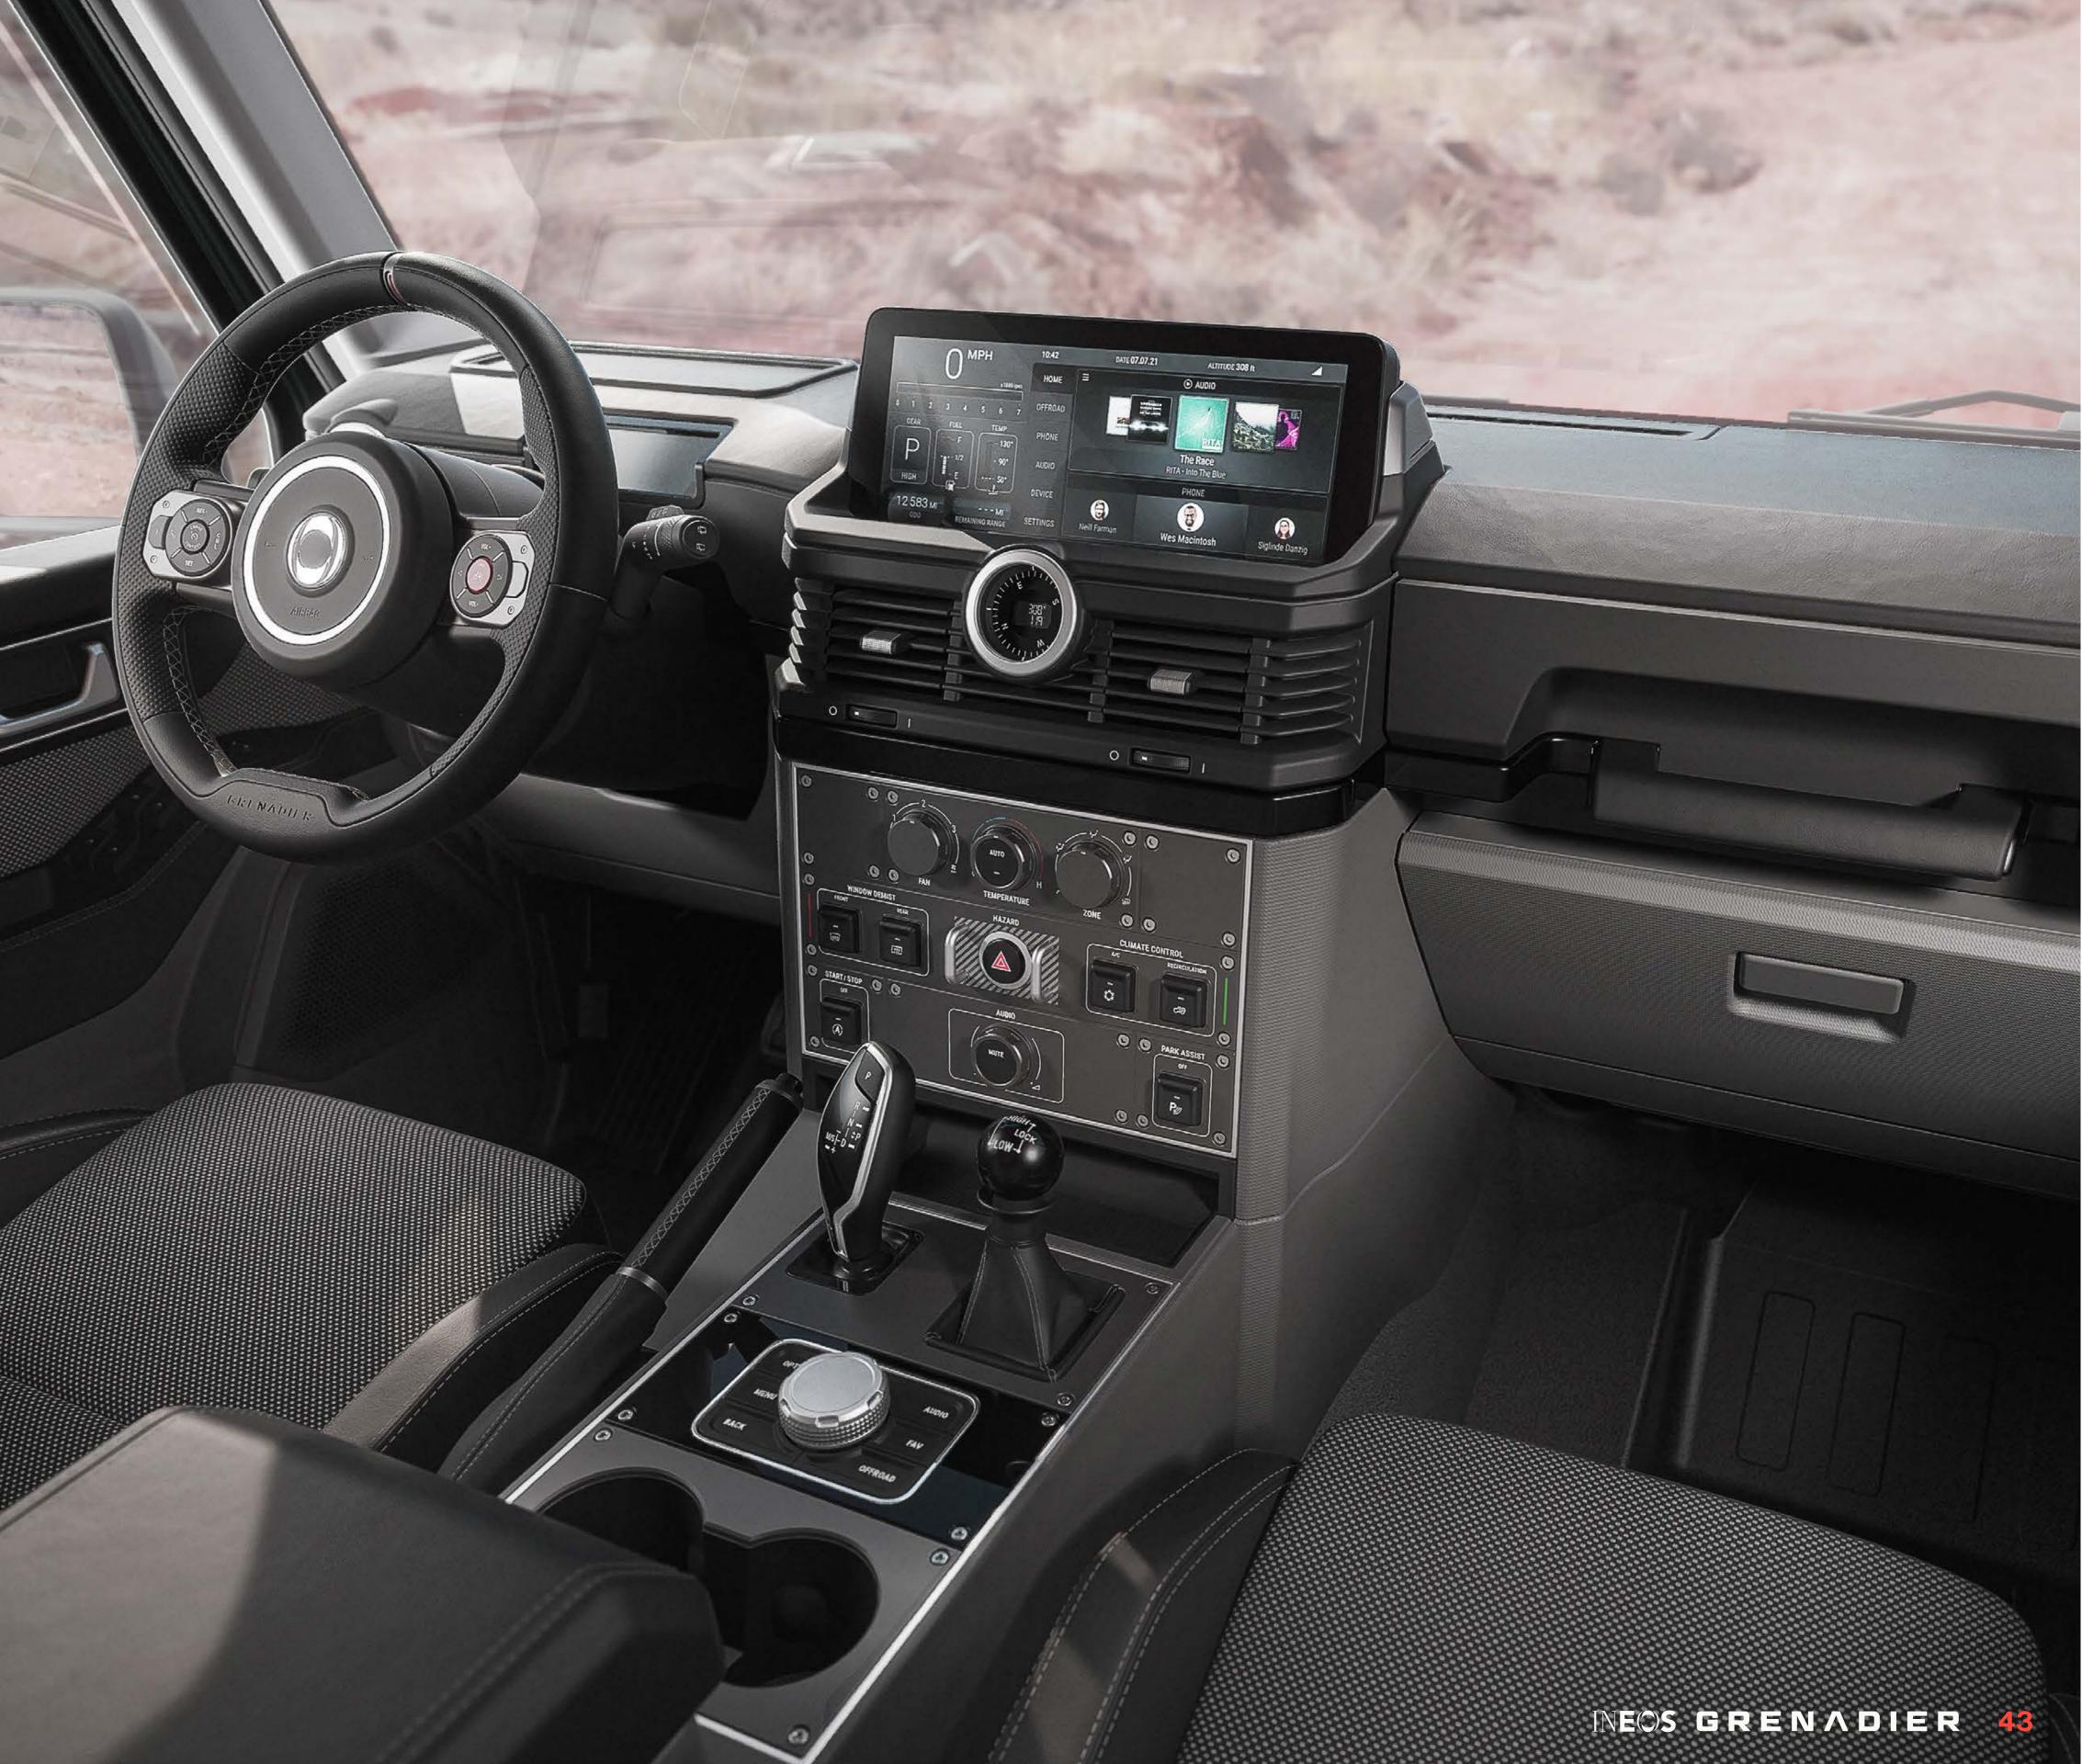

### OFF-ROAD OFFICE

The Grenadier's interior is designed to be comfortable, functional, and clearly and logically laid out. Purpose built, with clearly labelled, well-spaced chunky buttons to be useable with gloves on. Every element thought through with a clear understanding of what you need, whatever the task. Like the stylish yet uncomplicated aviation-inspired **Overhead Control Panel**, designed to keep off-road switchgear out of the way. In severe terrain the central rotary knob means there's no need to use the touchscreen. No amount of mud, sawdust, or wet work clothes will stop you getting the job done.

Need to check where you're meeting friends? Bluetooth connectivity and voice control means simple hands-free calls. Need a shortcut? Find it using Waze, Google Maps, or whatever app you choose. Maps, media, phonebook – it's all at your fingertips via the multifunction steering wheel, the **Central Control System's** easy to navigate touchscreen, or the **Rotary Controller**.