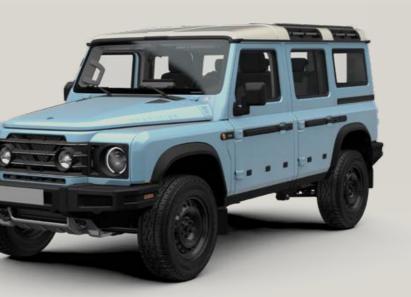

The Fieldmaster Edition has been specified for all of your adventures, on- and off-road. It brings comfort, style and refinement with interior leather, carpet floor mats and 17" alloy wheels. The heated front seats will keep you warm on cold days. And when the suns out, pop up or completely remove the safari windows for an open-air experience.

# **EXTERIOR FEATURES\***

17" Alloy Wheels

Locking Wheel Nuts

Safari Windows

Class III 50mm Tow Hitch and Electrics

Access Ladder

European spec vehicles shown. LHD vehicle shown in Shale Blue. Computer-generated image. Vehicle shown with optional 18" Alloy Wheel. \*In addition to Grenadier Standard Equipment.