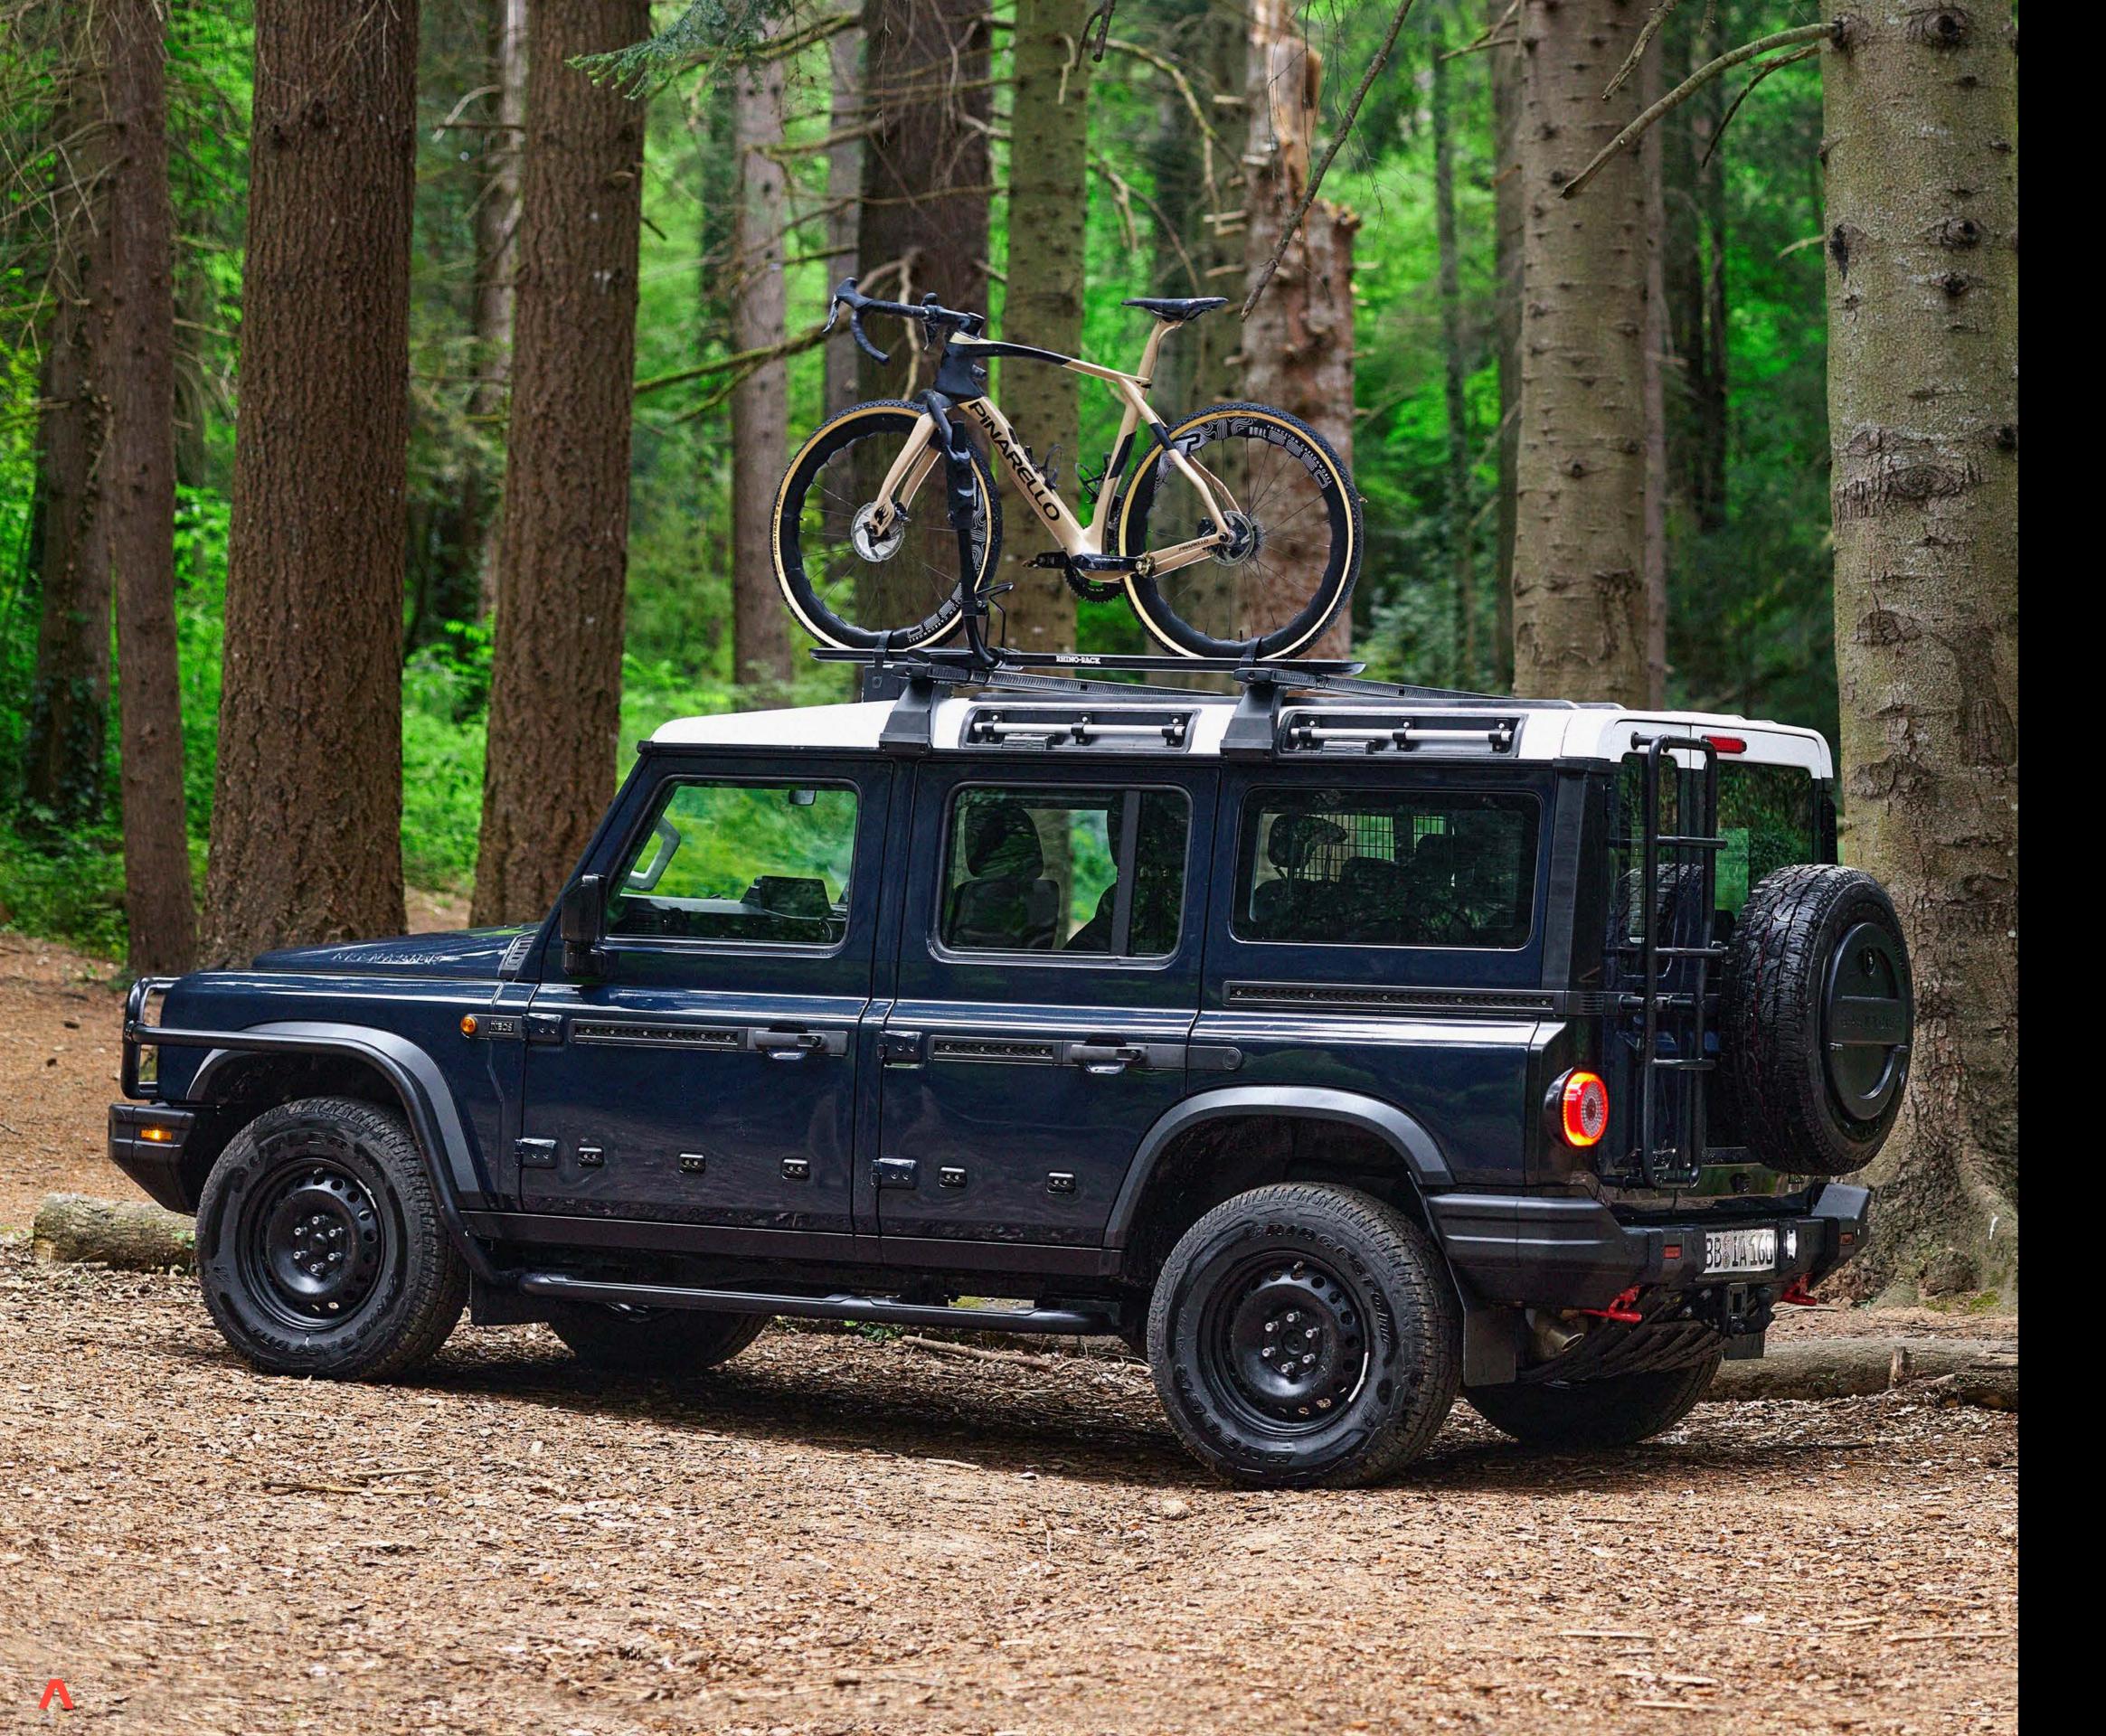

## HAUTE ROUTE

Ski touring, mountain biking, road bike climbs – when you need your mountain fix the Grenadier is ready. Winter or summer, whether Quartermaster or Station Wagon, simply load your kit into the back or up top on the high strength, lightweight Roof Cross Bars and hit the heights. When the cargo bed or inside is full, stick extra clothes and gear in the weather-proof Roof Mounted Cargo Box. Or use the roof to attach your bikes using the Roof Mounted Bike Carrier or skis and snowboards on the Roof Mounted Ski/Snowboard Carrier.

Fold the 60/40 Split Folding Rear Bench **Seats** flat for 2,000 litres of loadspace in the **Station Wagon**. Fit a standard Euro Pallet in the 2-seat Utility Wagon or **Quartermaster**.

The Utility Rails, and Tie-Down Rings lets you secure your kit. Climb up the aluminium Access Ladder to the Station Wagon's roof. And use the **Roof Rails** to strap down whatever you need up top. Plastic Roof Strips will grip cargo and protect your paintwork. Want to keep mucky things separate? Stick gloves, ratchet straps, or wellies in the handy **Spare Wheel Lockable Storage Box.** 