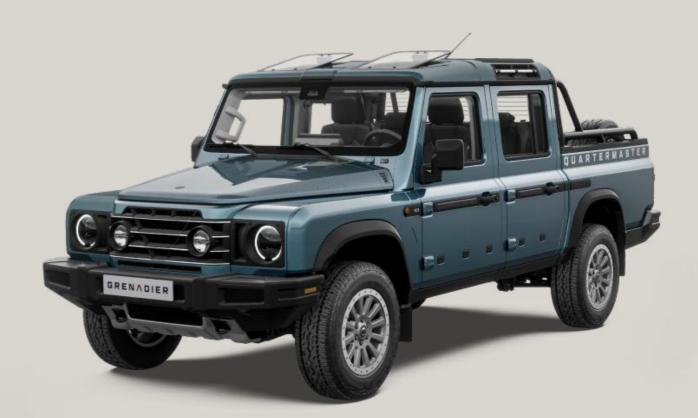

INEOS GRENADIER

2-2-2

For even more versatility when carrying awkward loads on extreme off-road terrain. The size of the load bay, paired with unrivalled off-road capability among pickups, means you can carry even the most impractical of loads to remote destinations. All with seating for five and a choice of trims and accessories tailored to your needs.

### QUARTERMASTER