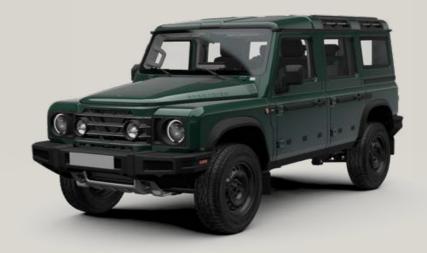

# GRENADIER STATION WAGON

Everything you need, nothing you don't. Highly capable and adaptable, so you can tailor it to your needs.

European spec vehicles shown. LHD Station Wagon (5 seat) shown, Utility Wagon (2 seat) also available. Vehicle shown in Magic Mushroom. Computer-generated image.