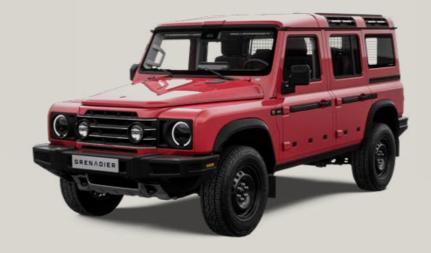

# GRENADIER OUARTERMASTER

Everything you need, nothing you don't. Highly capable and adaptable, so you can tailor it to your needs.

European spec vehicles shown. LHD Quartermaster (5 seat) shown. Vehicle shown in Magic Mushroom. Computer-generated image. Available as Quartermaster Cab Chassis.