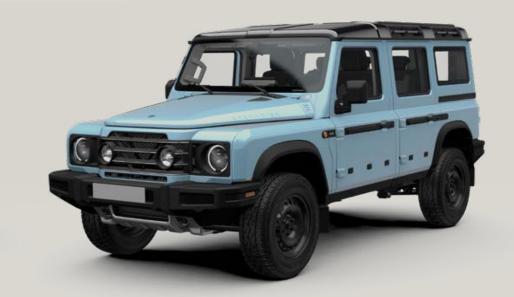

# **EXAMPLE 1 EXAMPLE 1 EXAMP**

The Fieldmaster Edition has been specified for all of your adventures, on- and off-road. It brings comfort, style and refinement with interior leather, carpet floor mats and 17" alloy wheels. The heated front seats will keep you warm on cold days. And when the suns out, pop up or completely remove the safari windows for an open-air experience.

# **EXTERIOR FEATURES\***

17" Alloy Wheels

Locking Wheel Nuts

Safari Windows

Class III 50mm Tow Hitch and Electrics

Load Bay Liner

European spec vehicles shown. LHD vehicle shown in Shale Blue. Computer-generated image. Vehicle shown with optional 18" Alloy Wheel. \*In addition to Grenadier Standard Equipment. Available as Quartermaster Cab Chassis.