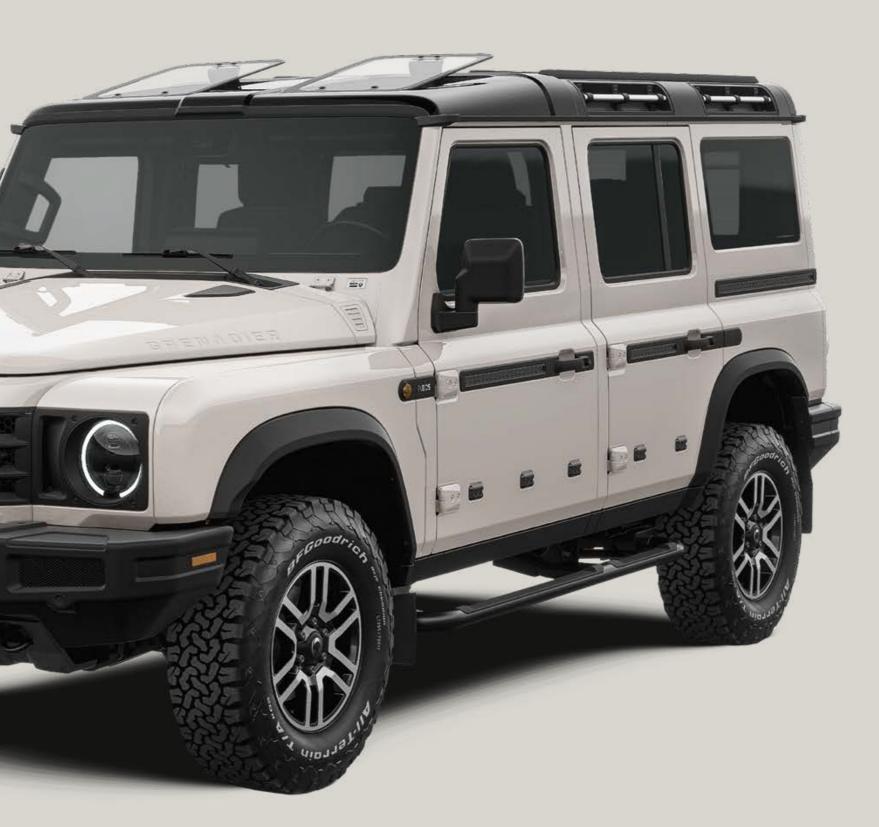

### 

Introducing the INEOS Grenadier 1924 – the first ever limited-edition Grenadier from INEOS Automotive, built to celebrate the centenary of iconic clothing brand Belstaff. With premium product features and classic design touches, this collaboration sees a limited run of 1,924 units of the world-class 4X4, paying homage to Belstaff's establishment in the year 1924. The exclusive Grenadier is available in a two-colour neutral palette – Magic Mushroom and, for a strong monochrome style – Inky Black.

### GERENADIER 1924

The INEOS Grenadier 1924 offers sleek, limited-edition styling for your next adventure. Diamond-cut alloy wheels, dark headlining, black saddle driver's pack and 1924 limited edition badging are among the features available.