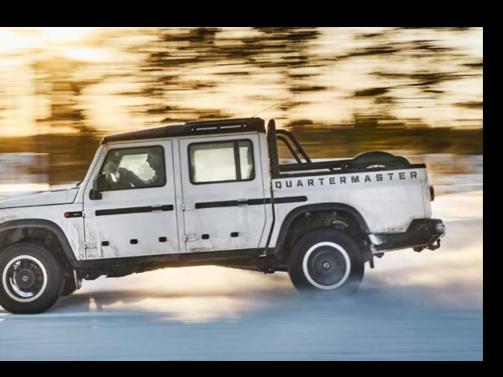

INEOS GRENADIER

2-2-2

For even more versatility when carrying awkward loads on extreme off-road terrain. The size of the load bay, paired with unrivalled off-road capability among pickups, means you can carry even the most impractical of loads to remote destinations. All with seating for five and a choice of trims and accessories tailored to your needs.

### GETTING THE JOB DONE

No matter how tough your working conditions the Grenadier won't let you down. With the Station Wagon's unique 30/70 Spilt Rear Doors you have quick easy access for smaller items or full width loadspace in tight spaces. And with a trailer attached. Or make use of the reinforced, full length **Quartermaster** bed and dropdown tailgate ready to carry bulky cargo, kit or tools. And tow up to 3.5 tonnes with confidence with Trailer Stability Assist.