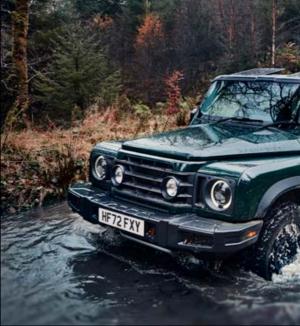

SA- 154-

| HEA | VY |   | DUTY |   |   | COIL |   |   |   |
|-----|----|---|------|---|---|------|---|---|---|
| S   | U  | S | Ρ    | E | Ν | S    | 1 | Ο | Ν |

Getting on with work, hitting forest trails, navigating boulder fields, dune bashing. Slippery, deep, rutted, rocky. Off-road terrain comes in many forms. So, you need a 4X4 engineered and tested to tackle every eventuality. From power, torque, and grip to rugged beam axles and constant traction, we've worked with our expert automotive partners to create a 4X4 fully prepared for wherever you choose to take it. And that lets you keep your eyes on the trail and hands on the wheel. The ground underneath you may change, the Grenadier's capability does not.

### **ROCK SLIDING**

Driving tough trails in a 4X4 takes commitment, grit, and skill. It also takes an off-roader that can handle whatever you throw at it. Tough, capable, engineered without compromise, and built to last, we've tested every aspect of the Grenadier in the harshest conditions.

Engineered by us and built by TREMEC, the rock solid **Two-speed Transfer Case** keeps its cool thanks to an external oil cooler. A wheel at each corner ensures short overhangs front and rear. With ground clearance, and approach and departure angles that are up to the toughest challenge.

Strong, straightforward, coil sprung, **Solid Beam Axles** engineered and built by expert partners Carraro offer exceptional wheel articulation and traction, so you can make full use of the power being sent to the wheels. Plus superior flex while maintaining grip to deal with the most uneven ground. The **Underride Protection and Rock Sliders** ensure all your Grenadier's essential components and bodywork stay protected.