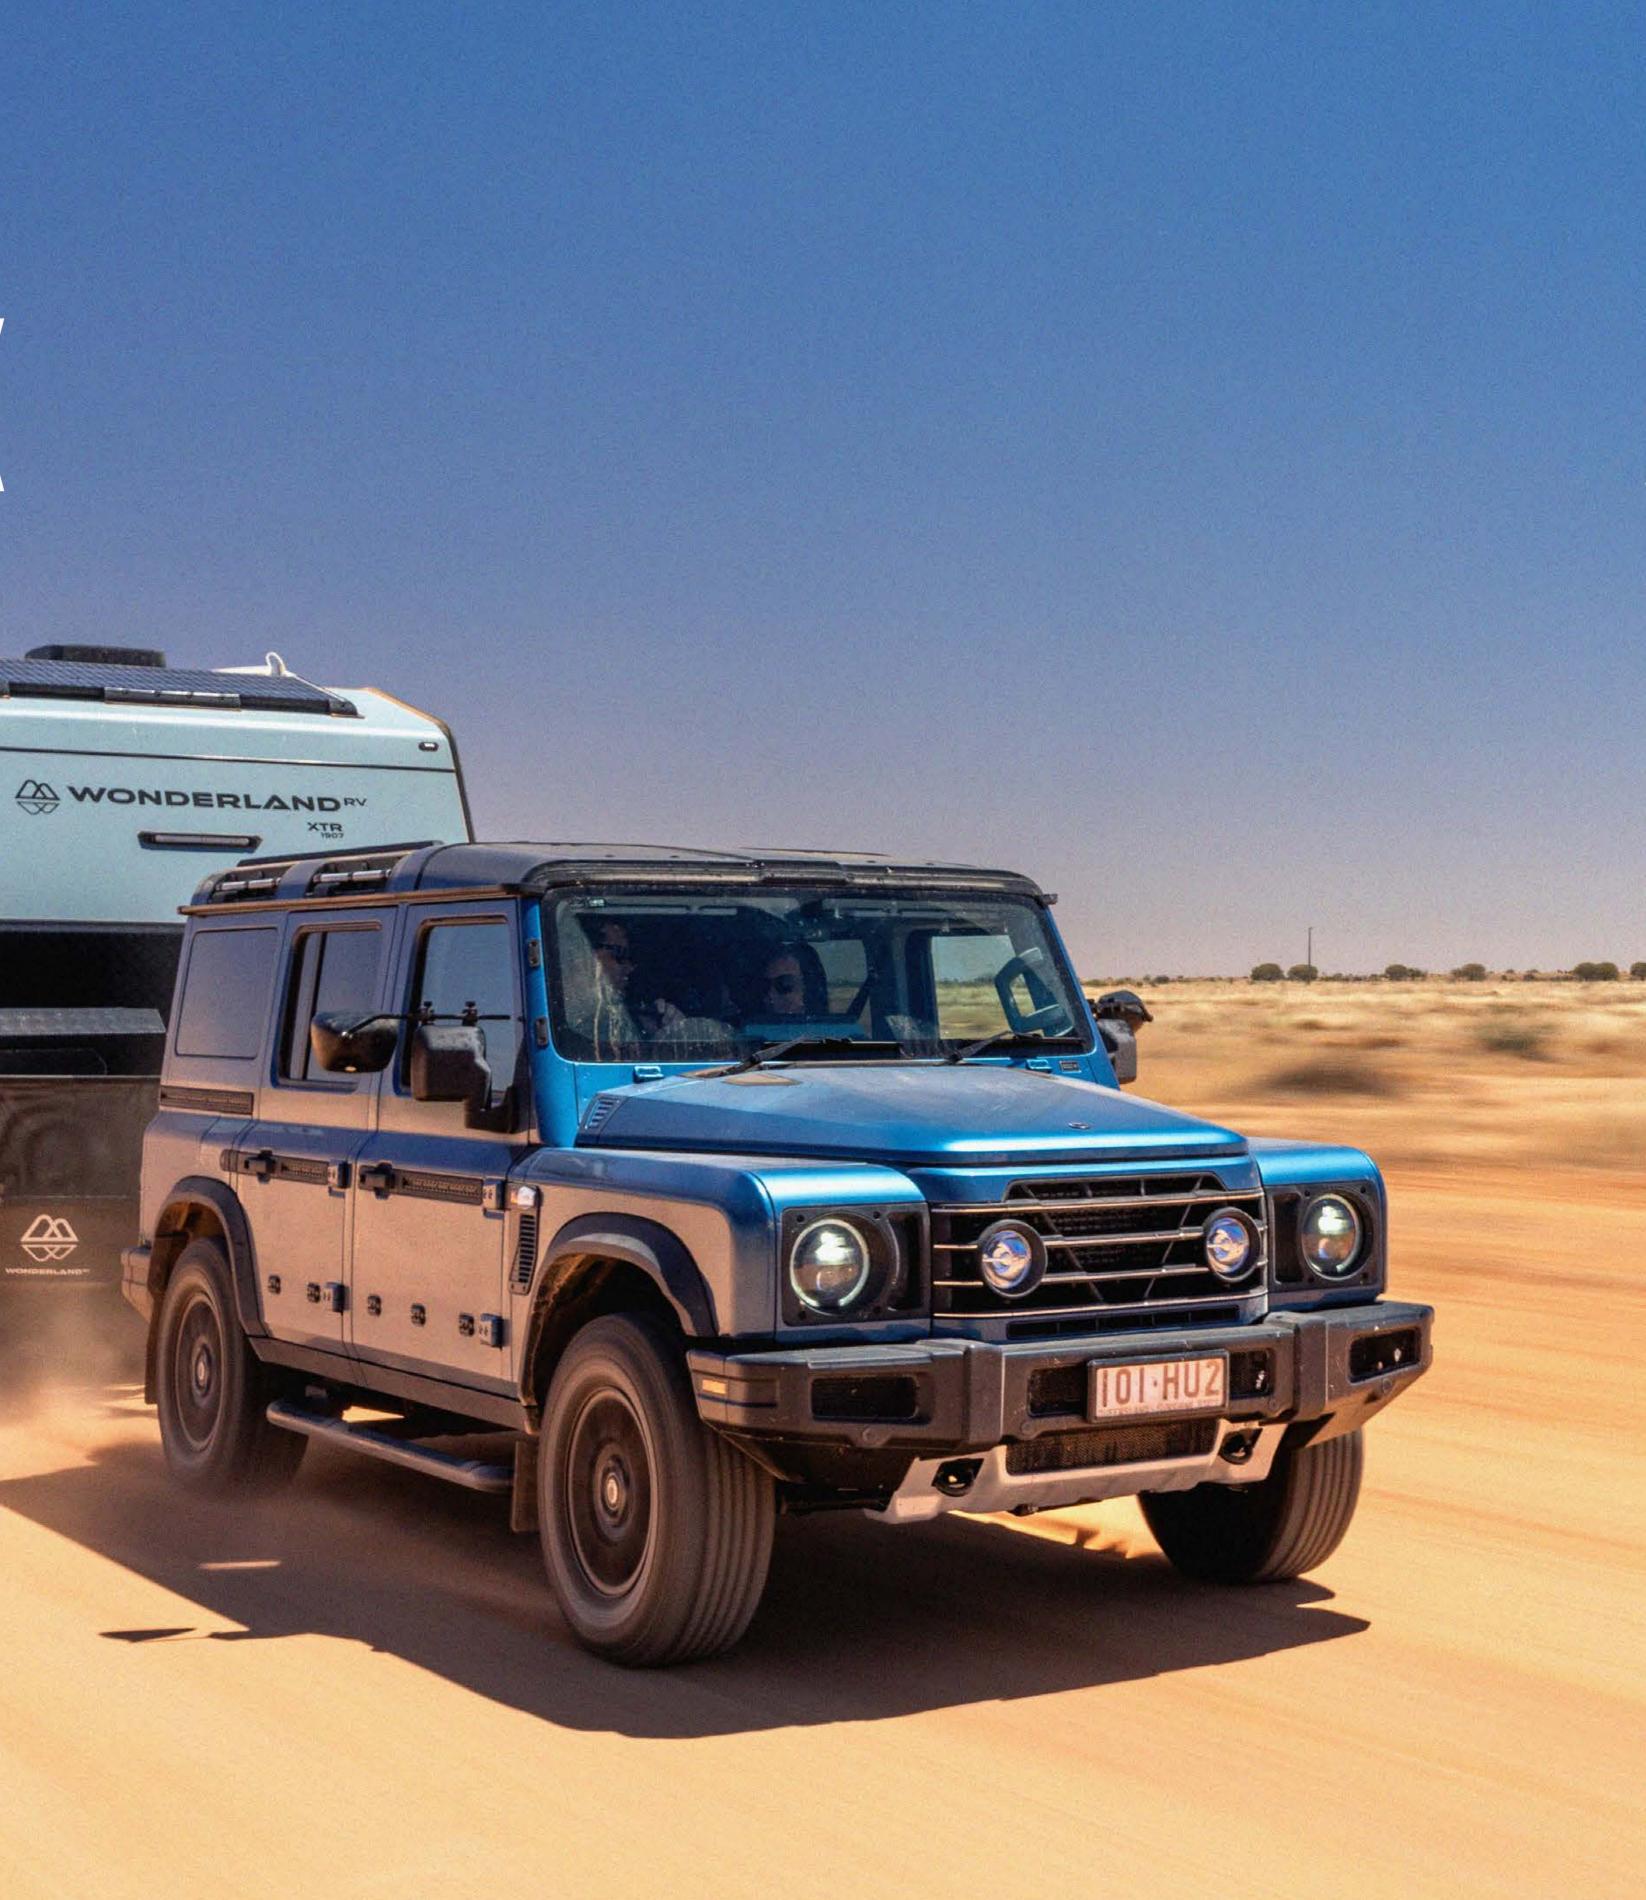

### EXTREME FONDITIONS

| SOL | ID | BEAMS |   |   |
|-----|----|-------|---|---|
| Α   | X  | L     | E | S |

You've prepared for the trip. Plotted the route. Filled the jerry cans and stashed the kit. Time to put your plan into action. Overlanding in Utah. Crossing the Simpson. Seeking out the big five in the Serengeti. Heading up to ski a glacier. Peddling a mountain, paddling a lake, searching for that legendary surf spot. The Grenadier is engineered to get you and your gear there and back again. However remote the destination.

### THE ROAD ESS TRAVELLED

Heading off the beaten track isn't just about the destination, it's about the experience of getting there. With the Grenadier you're all set. Simply load up your gear and go. Activate our unique off-road **Pathfinder navigation system** to plot your own route and mark waypoints using GPS coordinates and your Grenadier will show you the way back.

A Full-Size Spare Wheel comes as standard, and you can add the extra Spare Wheel Bracket\* on the Roof Rack to sling another wheel up top as backup for the backup. There are loads of Roof Rack attachments too, including Jerry Can Mount, Gas Bottle Holder, and Batwing Side Awning, so when you find that far-flung beach or isolated lake, you're ready to set up camp.