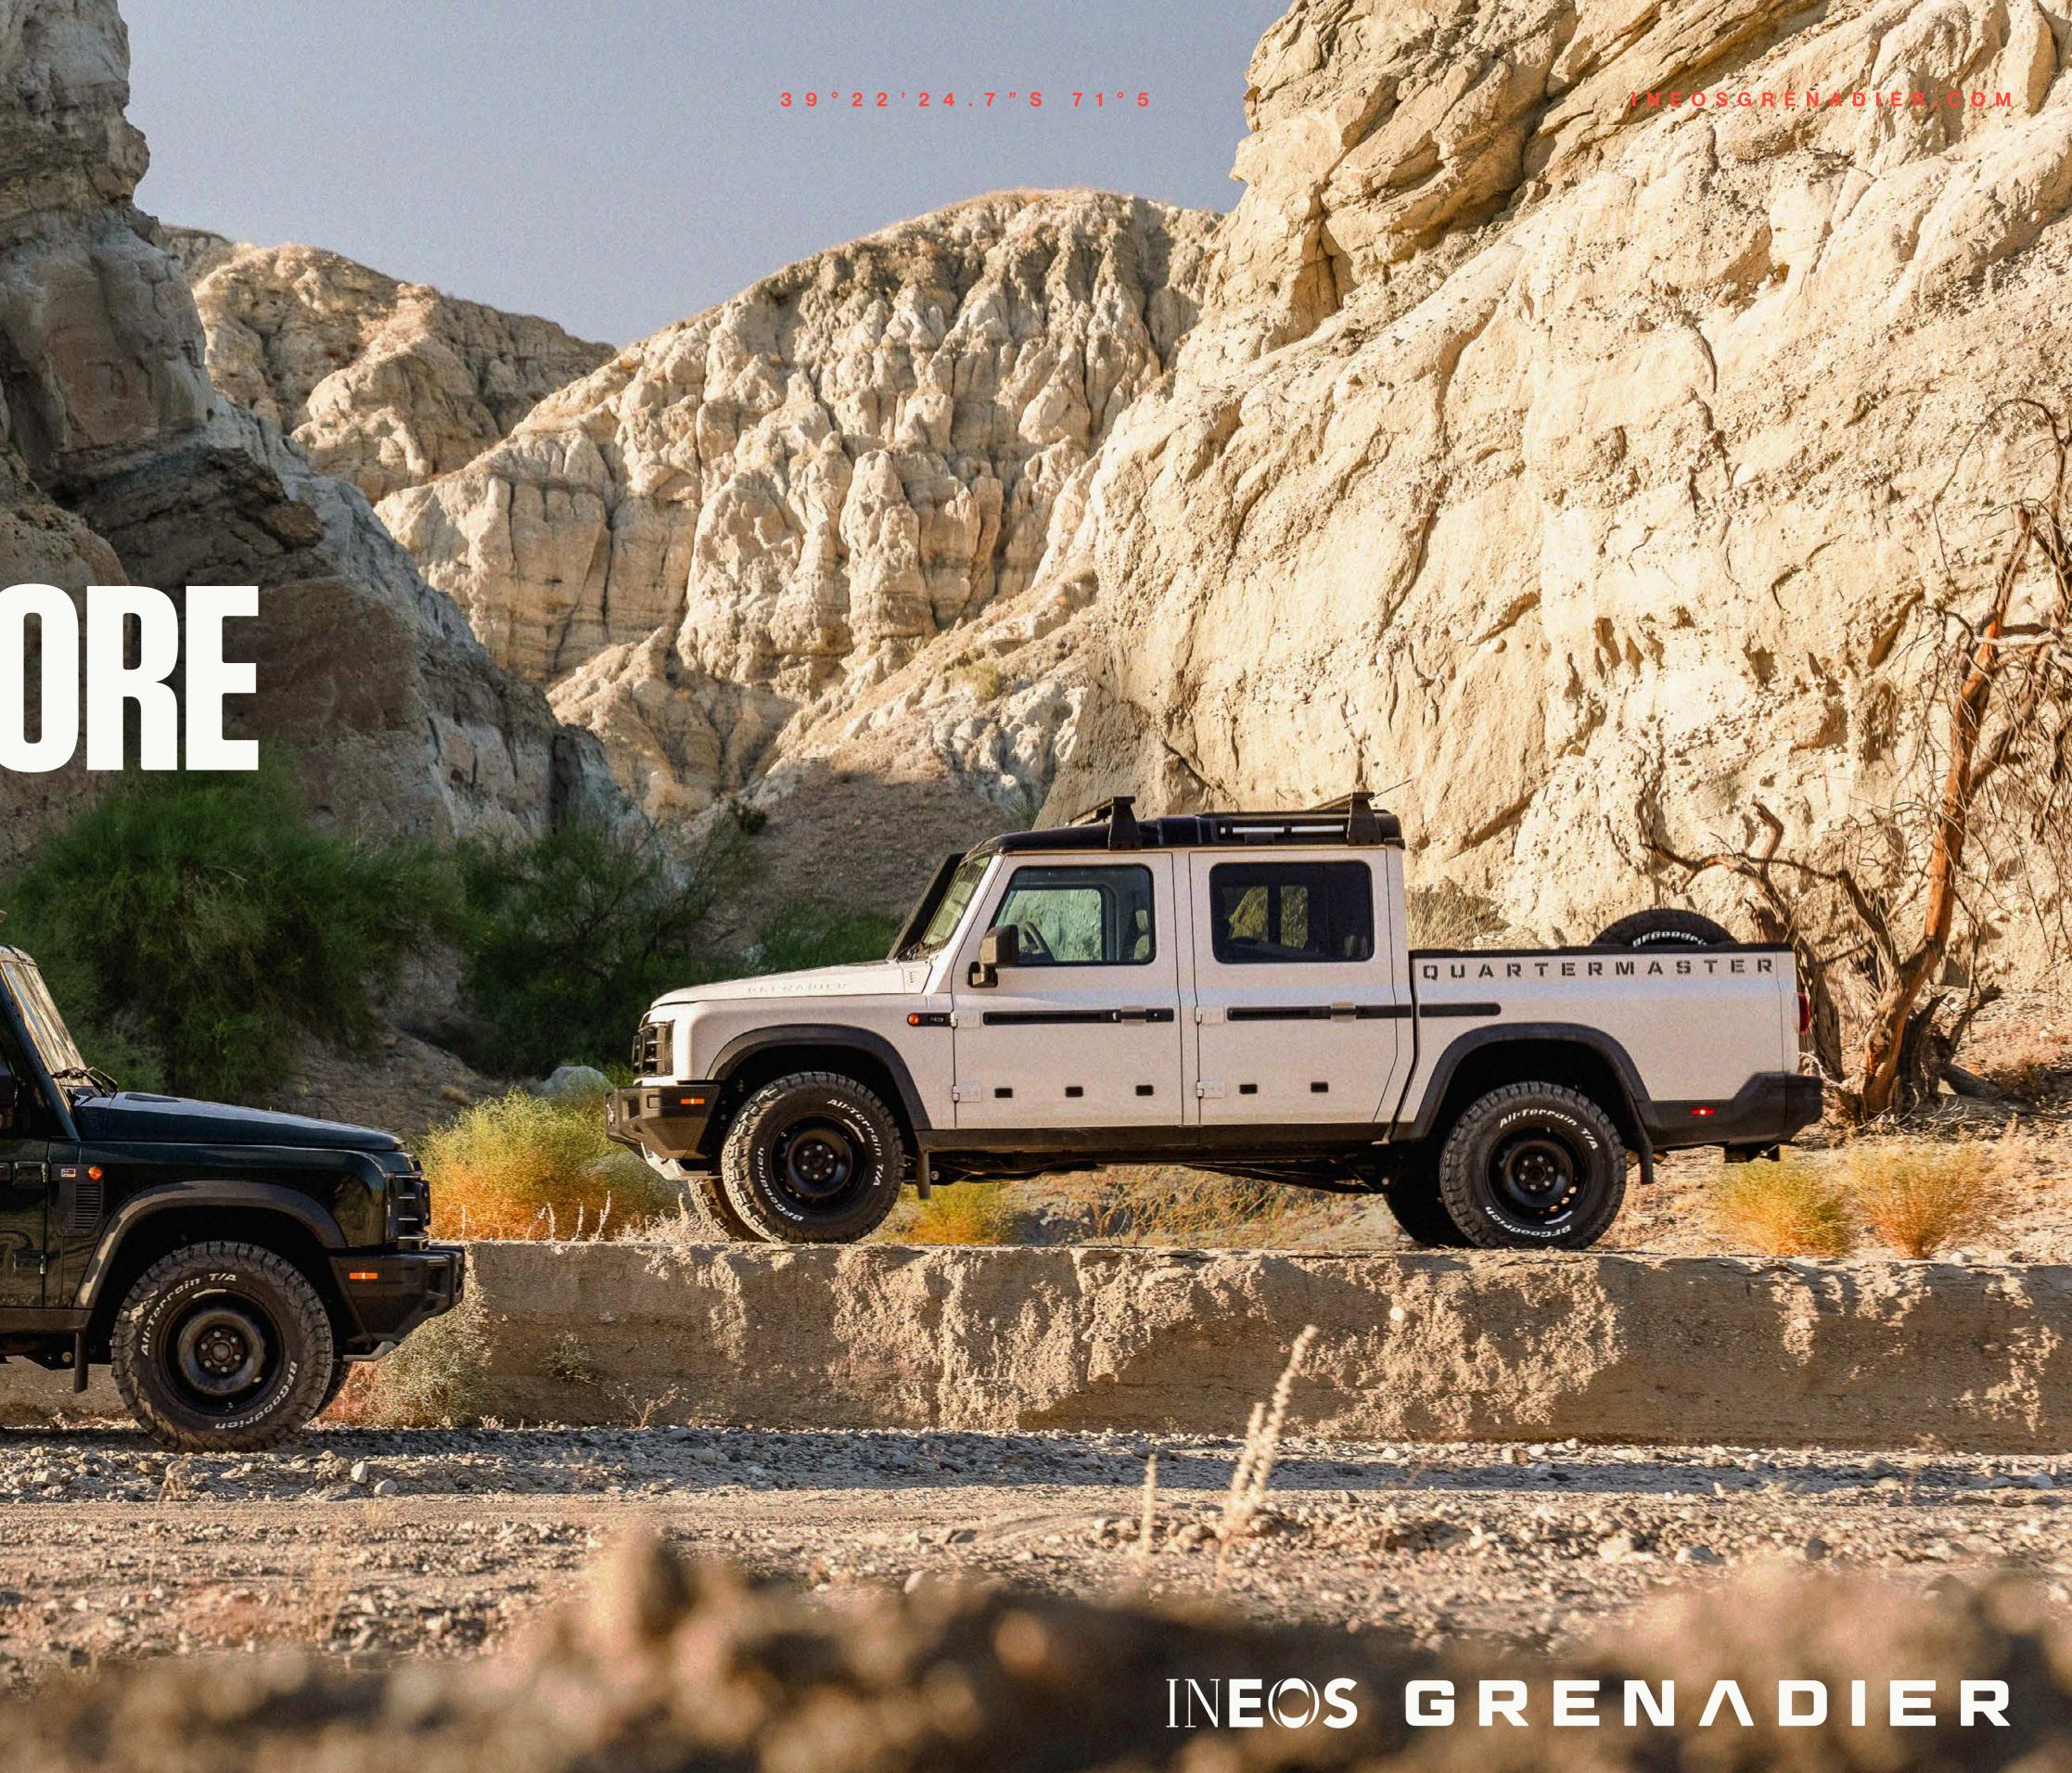

INEOS GRENADIER

2-2-2

For even more versatility when carrying awkward loads on extreme off-road terrain. The size of the load bay, paired with unrivalled off-road capability among pickups, means you can carry even the most impractical of loads to remote destinations. All with seating for five and a choice of trims and accessories tailored to your needs.

### QUARTERMASTER