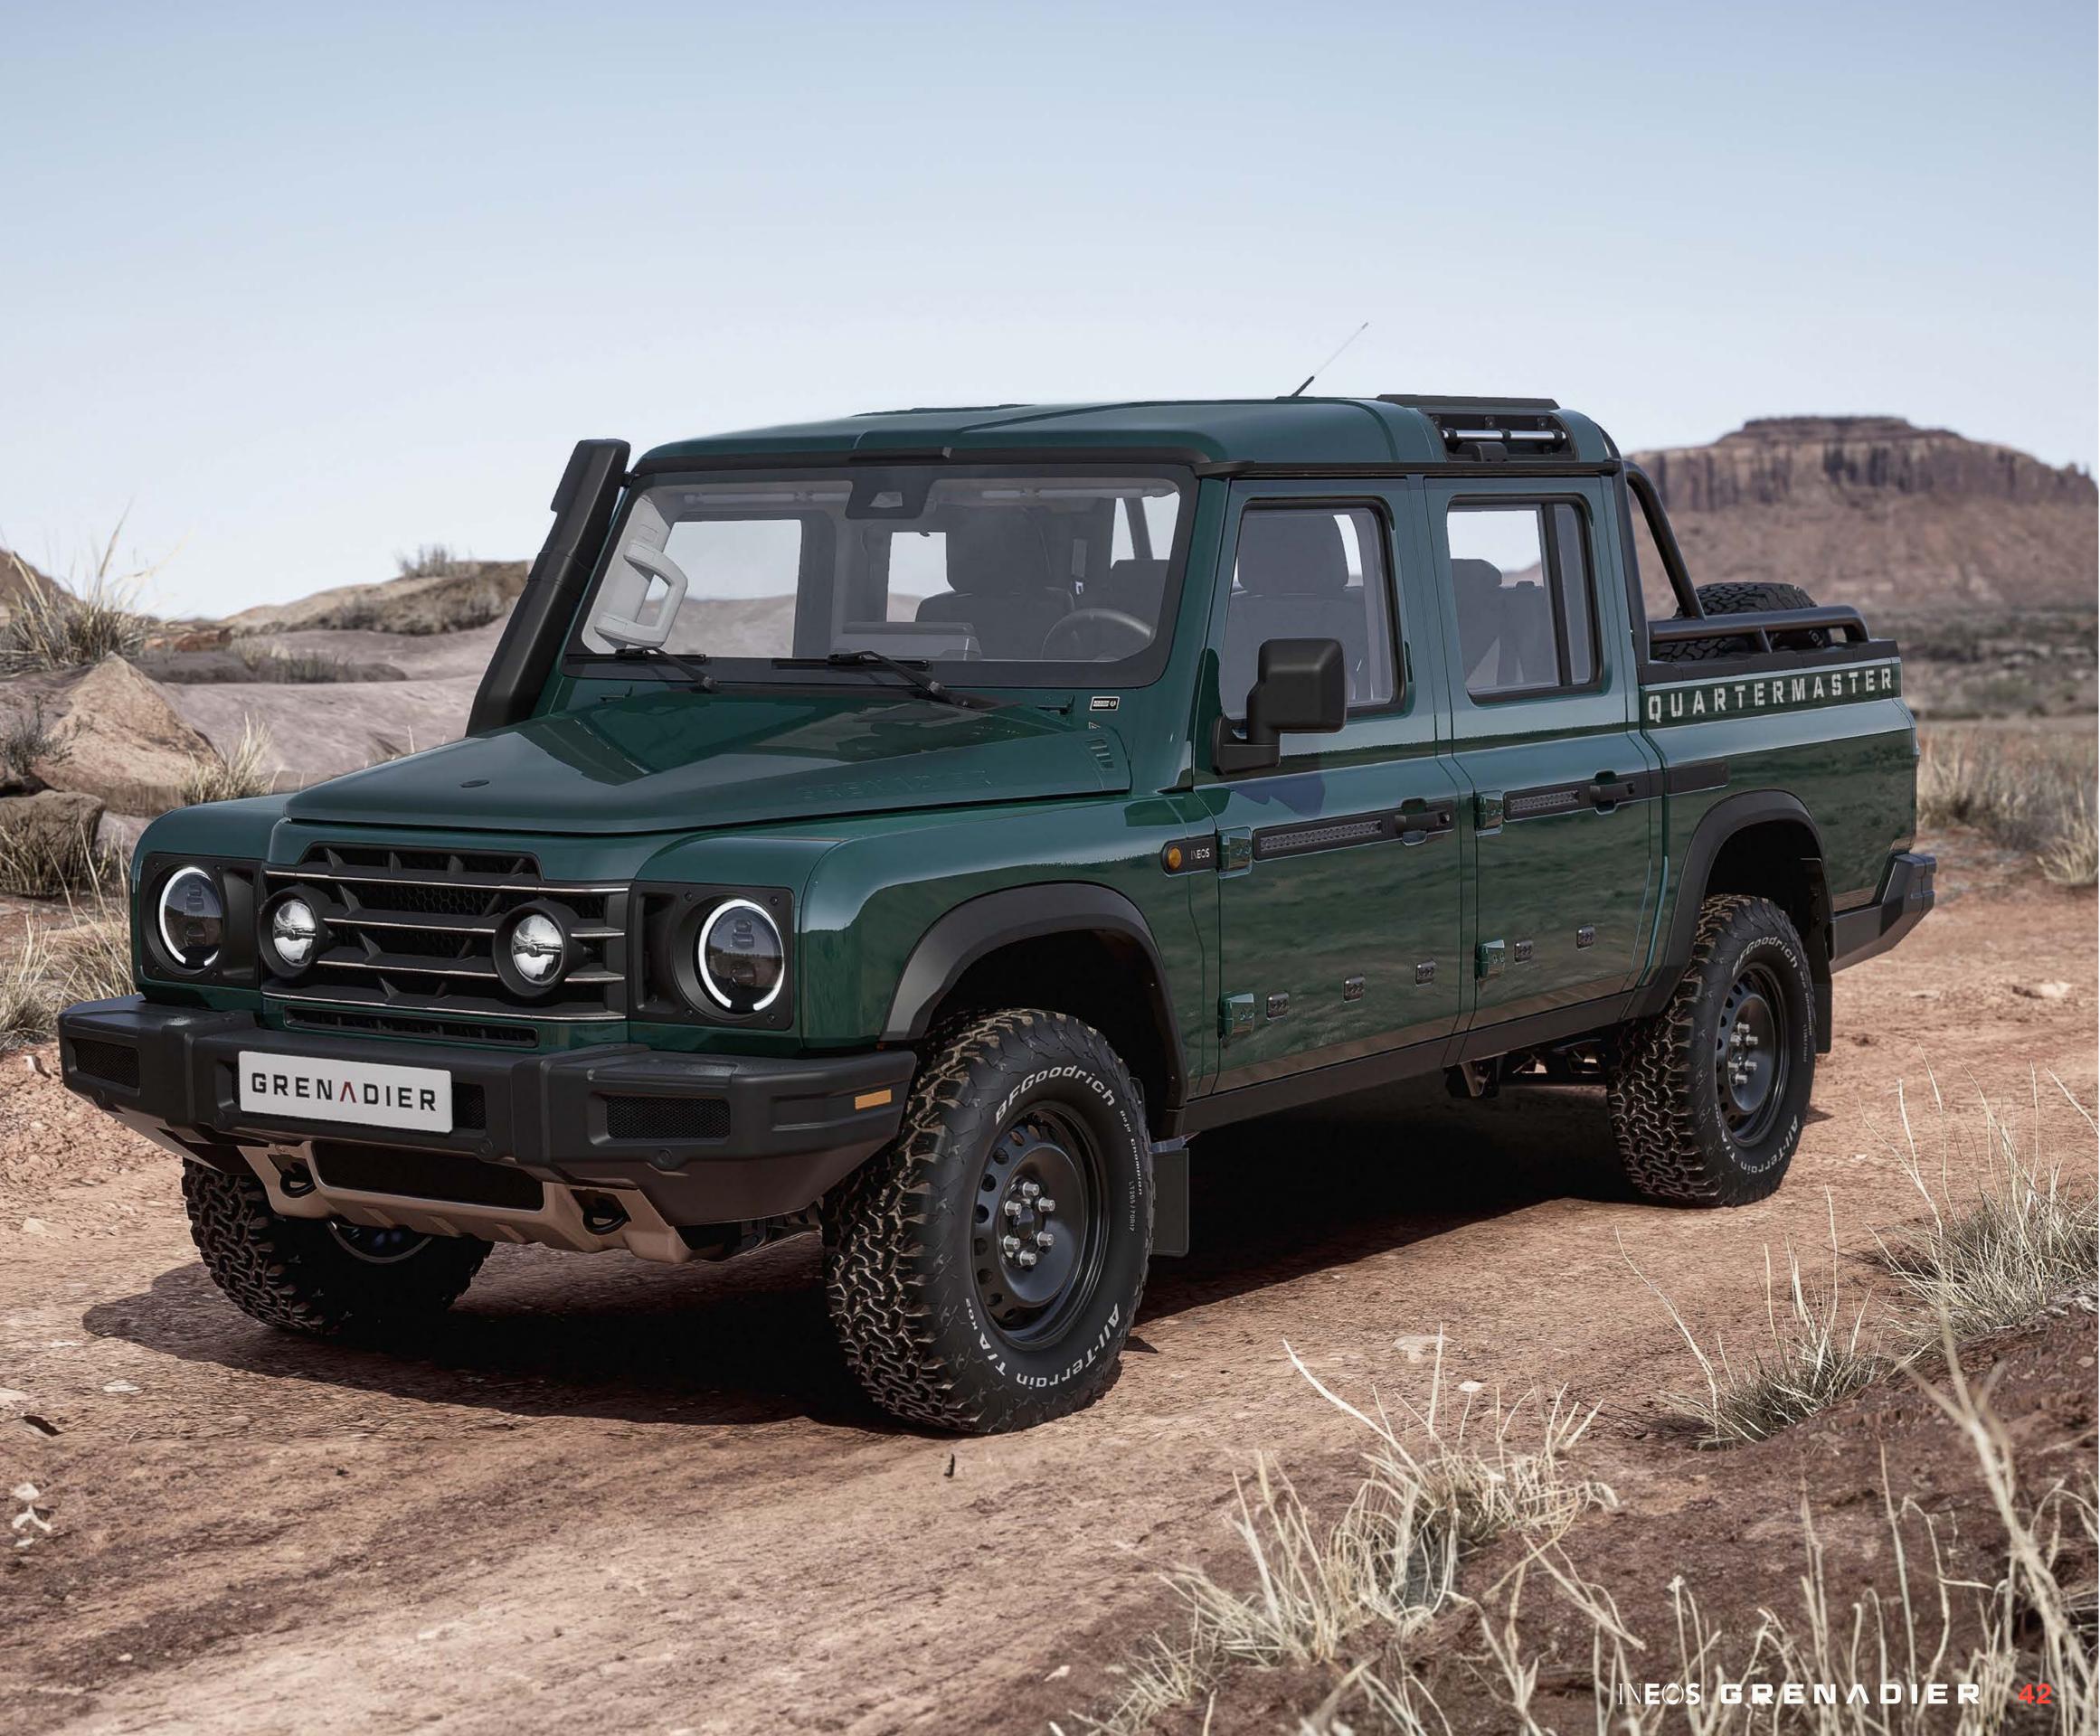

INEOS GRENADIER

2-2-2

For even more versatility when carrying awkward loads on extreme off-road terrain. The size of the load bay, paired with unrivalled off-road capability among pickups, means you can carry even the most impractical of loads to remote destinations. All with seating for five and a choice of trims and accessories tailored to your needs.

### QUARTERMASTER