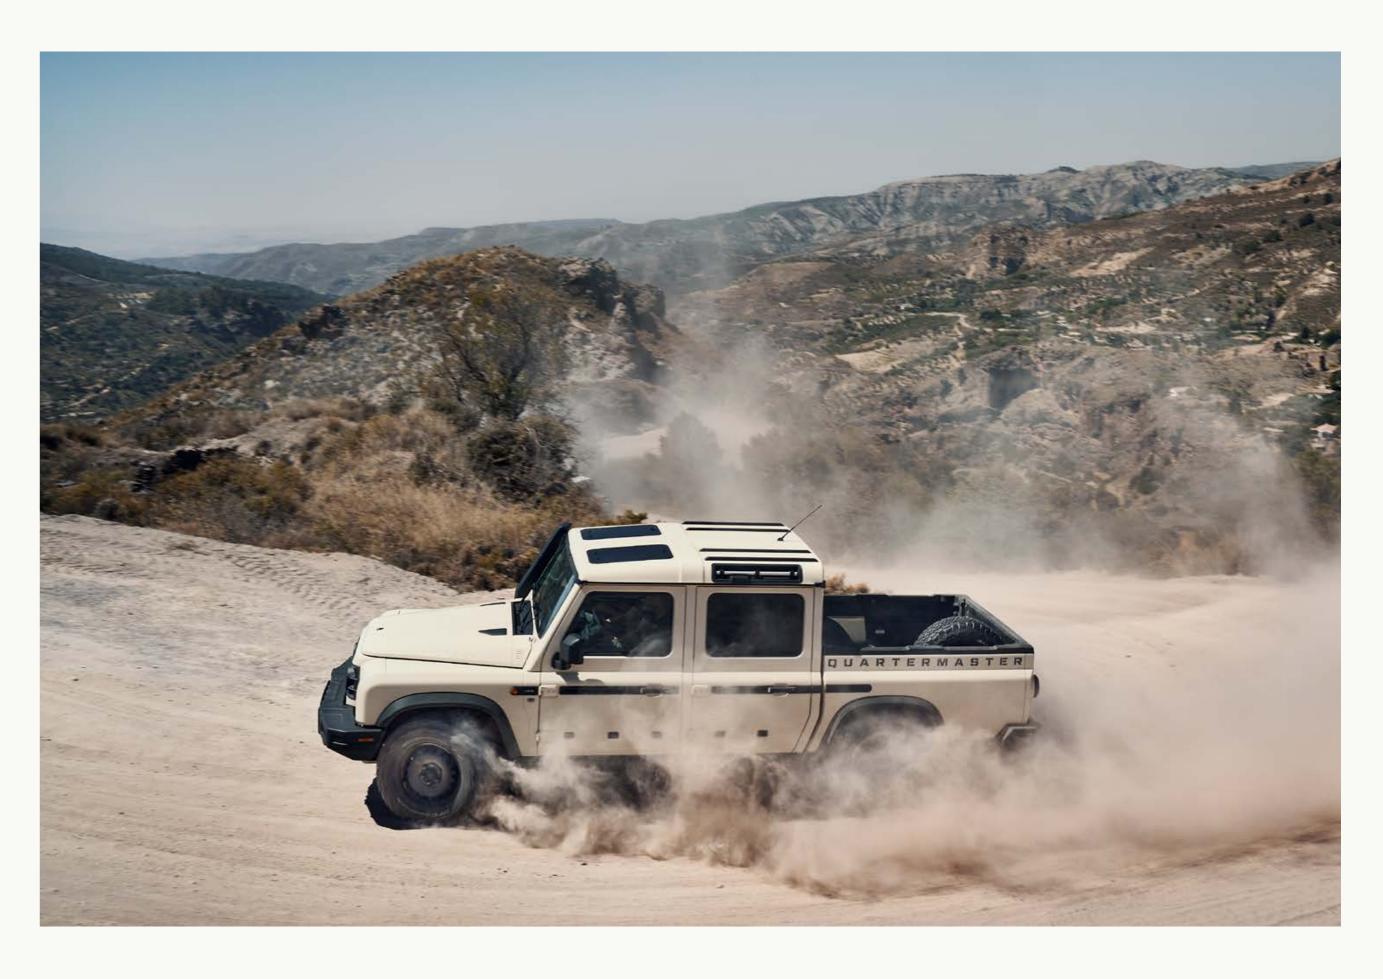

INEOS GRENADIER

2-2-2

For even more versatility when carrying awkward loads on extreme off-road terrain. The size of the load bay, paired with unrivalled off-road capability among pickups, means you can carry even the most impractical of loads to remote destinations. All with seating for five and a choice of trims and accessories tailored to your needs.

### QUARTERMASTER

### GETTING THE JOB DONE

No matter how tough your working conditions the Grenadier won't let you down. With the Station Wagon's unique 30/70 Spilt Rear Doors you have quick easy access for smaller items or full width loadspace in tight spaces. And with a trailer attached. Or make use of the reinforced, full length **Quartermaster** bed and dropdown tailgate ready to carry bulky cargo, kit or tools. And tow up to 3.5 tonnes with confidence with Trailer Stability Assist.