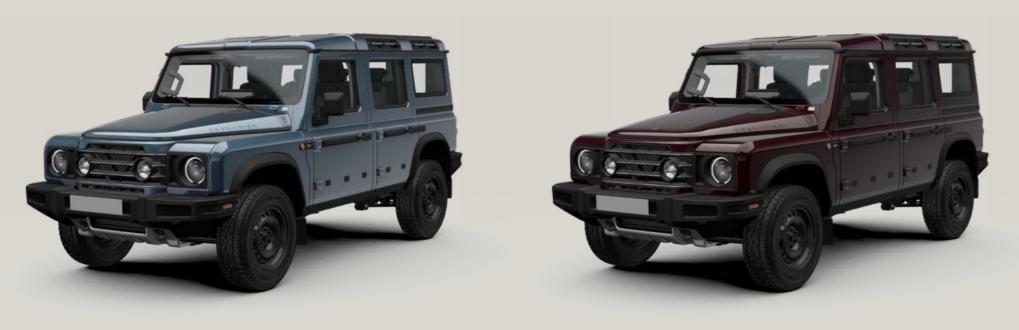

# SOLID

Britannia blue

Scottish white

METALLIC

Sterling silver

Grey

Shale blue

# **CONTRAST LADDER FRAME - POWDER COAT**

Black

Λ

Eldoret blue

Magic mushroom

Devil red

Queen's red

Donny grey

# **EXTERIOR OPTIONS AND ACCESSORIES**

|                              | UTILITY / STATION WAGON |                       | QUARTERMASTER PICK-UP/CAB CHASSIS |           |                       |                       |
|------------------------------|-------------------------|-----------------------|-----------------------------------|-----------|-----------------------|-----------------------|
|                              | GRENADIER               | GRENADIER TRIALMASTER | GRENADIER FIELDMASTER             | GRENADIER | GRENADIER TRIALMASTER | GRENADIER FIELDMASTER |
| BODY COLOUR                  |                         |                       |                                   |           |                       |                       |
| Solid Paint                  |                         |                       |                                   |           |                       |                       |
| Britannia Blue               |                         | Λ                     | Λ                                 | Λ         | Λ                     | Λ                     |
| Scottish White               | <b>^</b>                | Λ                     | Λ                                 | Λ         | Λ                     | <b>^</b>              |
| Magic Mushroom               | <b>^</b>                | <b>^</b>              | Λ                                 | Λ         | <b>^</b>              | <b>^</b>              |
| Devil Red                    | <b>^</b>                | <b>^</b>              | Λ                                 | Λ         | <b>^</b>              | <b>^</b>              |
| Eldoret Blue                 | <b>^</b>                | Λ                     | Λ                                 | Λ         | Λ                     | <b>^</b>              |
| Sela Green                   | <b>^</b>                | Λ                     | Λ                                 | Λ         | Λ                     | <b>^</b>              |
| Inky Black                   | <b>^</b>                | <b>^</b>              | Λ                                 | Λ         | Λ                     | Λ                     |
| Metallic Paint               |                         |                       |                                   |           |                       |                       |
| Sterling Silver              | <b>^</b>                | Λ                     | Λ                                 | Λ         | <b>^</b>              | <b>^</b>              |
| Shale Blue                   | <b>^</b>                | <b>^</b>              | Λ                                 | Λ         | Λ                     | <b>^</b>              |
| Queen's Red                  | <b>^</b>                | Λ                     | Λ                                 | Λ         |                       |                       |
| Donny Grey                   | <b>^</b>                | Λ                     | Λ                                 | Λ         | Λ                     | Λ                     |
| CONTRAST ELEMENTS            |                         |                       |                                   |           |                       |                       |
| Contrast Roof - Painted      |                         |                       |                                   |           |                       |                       |
| Scottish White (Solid)       | <b>^</b>                | Λ                     | Λ                                 | Λ         | <b>^</b>              | Λ                     |
| Inky Black (Solid)           | <b>^</b>                | Λ                     | Λ                                 | Λ         | <b>^</b>              | <b>^</b>              |
| Contrast Frame - Powder Coat |                         |                       |                                   |           |                       |                       |
| Black                        |                         |                       | Λ                                 | Λ         | Λ                     | Λ                     |
| Red                          | Λ                       | Λ                     | Λ                                 | Λ         | Λ                     | Λ                     |
| Grey                         | Λ                       | Λ                     | Λ                                 | Λ         | Λ                     | Λ                     |