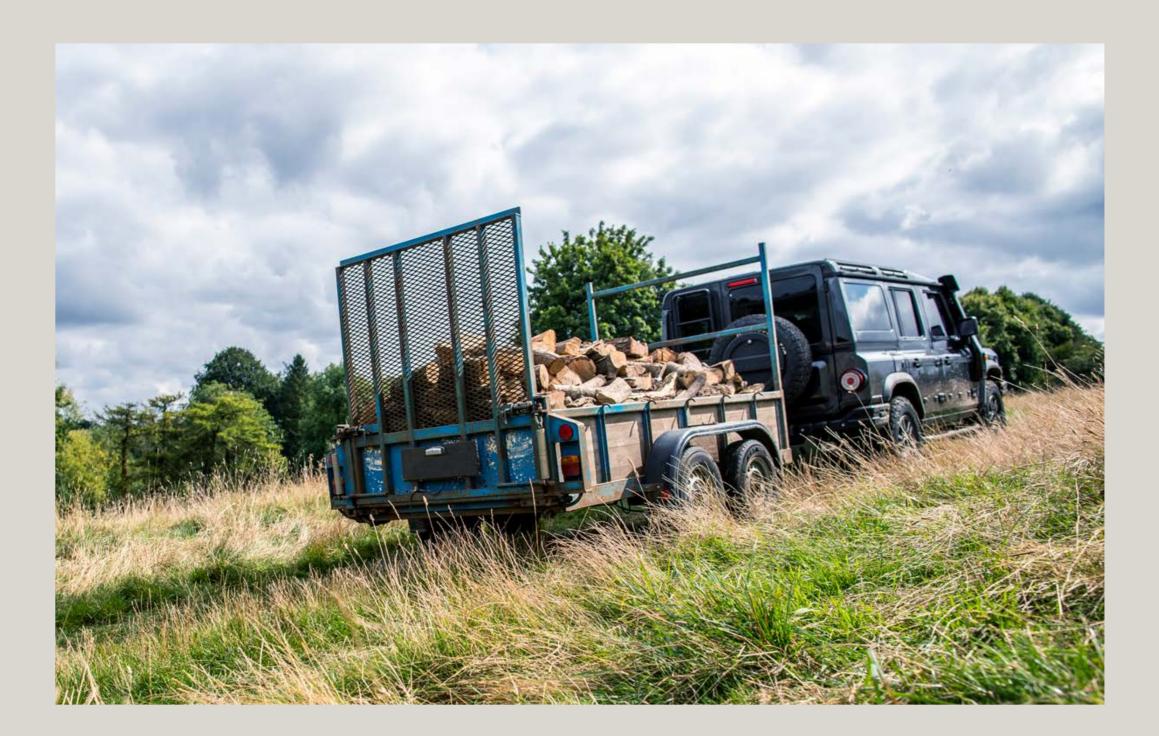

## 

 $\frac{\langle X \rangle}{\langle Y \rangle}$ 

XTR

\*Aftermarket towing mirrors and trailer pictured are not offered by INEOS Grenadier.

The Grenadier is an expert off-roader engineered for extraordinary purposes. Designed, tested, and constructed to get the job done. Tough, capable, durable, and built to last. Prepared for all weathers, and all terrains, year in, year out. A working tool you can always rely on. Where you use it, how you use it, and what tasks you set it is down to you.

### GETTING THE JOB DONE

No matter how tough your working conditions the Grenadier won't let you down. With the Station Wagon's unique 30/70 Spilt Rear Doors you have quick easy access for smaller items or full width loadspace in tight spaces. And with a trailer attached. Or make use of the reinforced, full length **Quartermaster** bed and dropdown tailgate ready to carry bulky cargo, kit or tools. And tow up to 3.5 tonnes with confidence with Trailer Stability Assist.