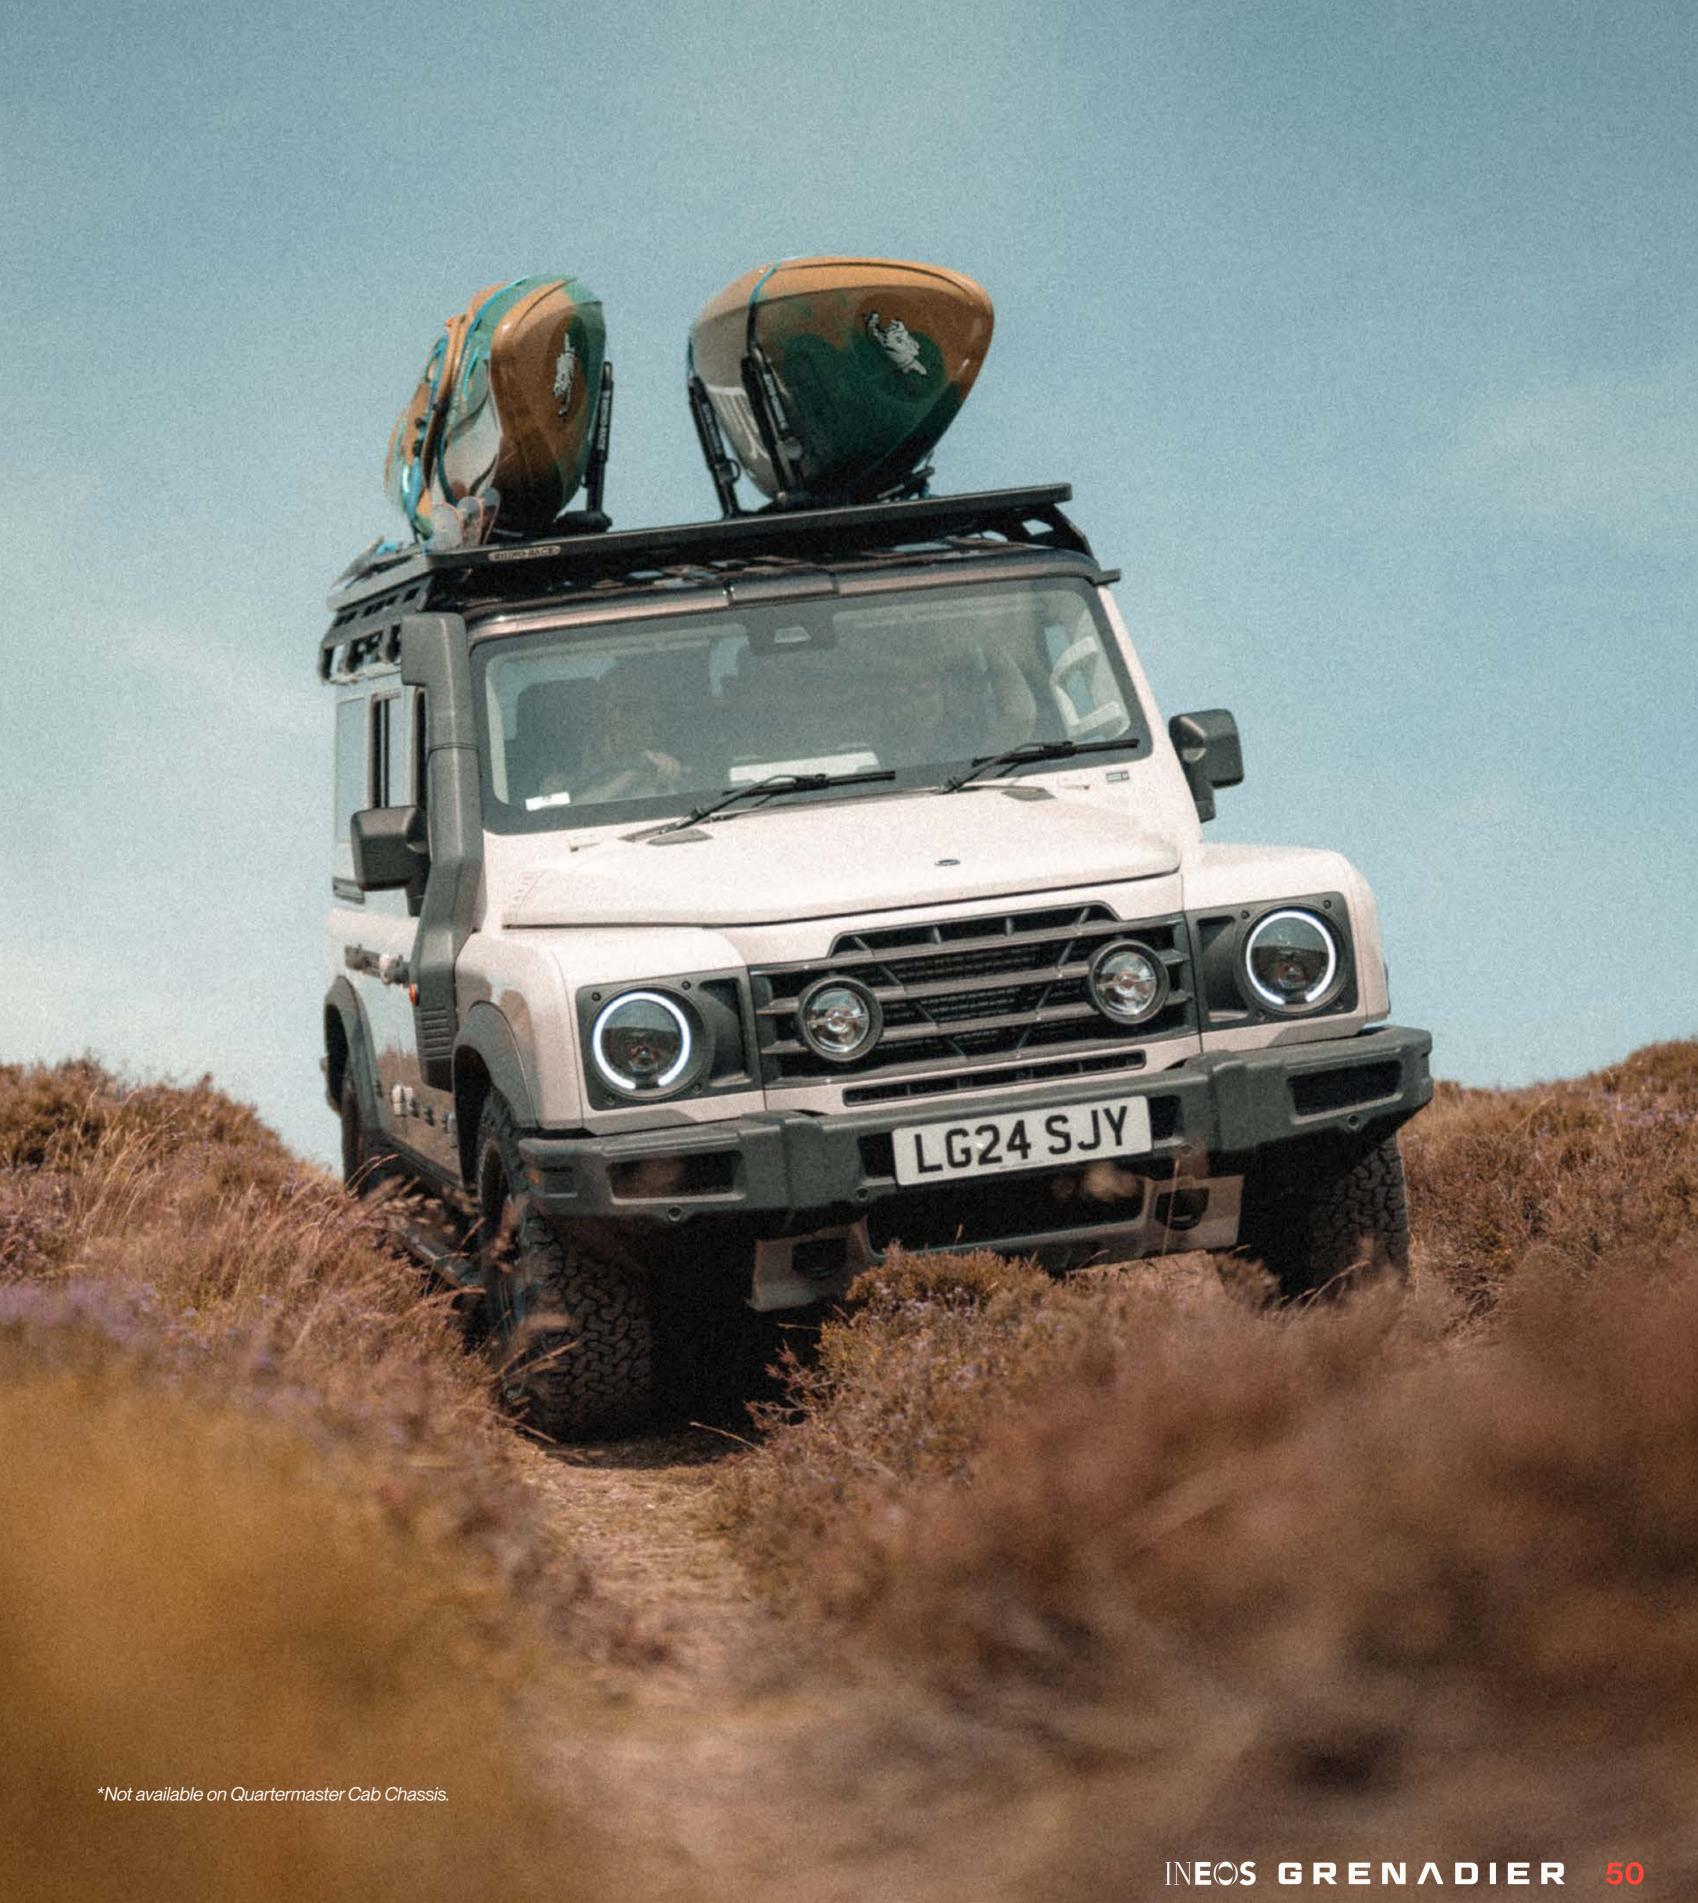

INEOS GRENADIER

2-2-2

For even more versatility when carrying awkward loads on extreme off-road terrain. The size of the load bay, paired with unrivalled off-road capability among pickups, means you can carry even the most impractical of loads to remote destinations. All with seating for five and a choice of trims and accessories tailored to your needs.

A Full-Size Spare Wheel comes as standard, and you can add the extra Spare Wheel Bracket\* on the Roof Rack to sling another wheel up top as backup for the backup. There are loads of Roof Rack attachments too, including Jerry Can Mount, Gas Bottle Holder, and Batwing Side Awning, so when you find that far-flung beach or isolated lake, you're ready to set up camp.