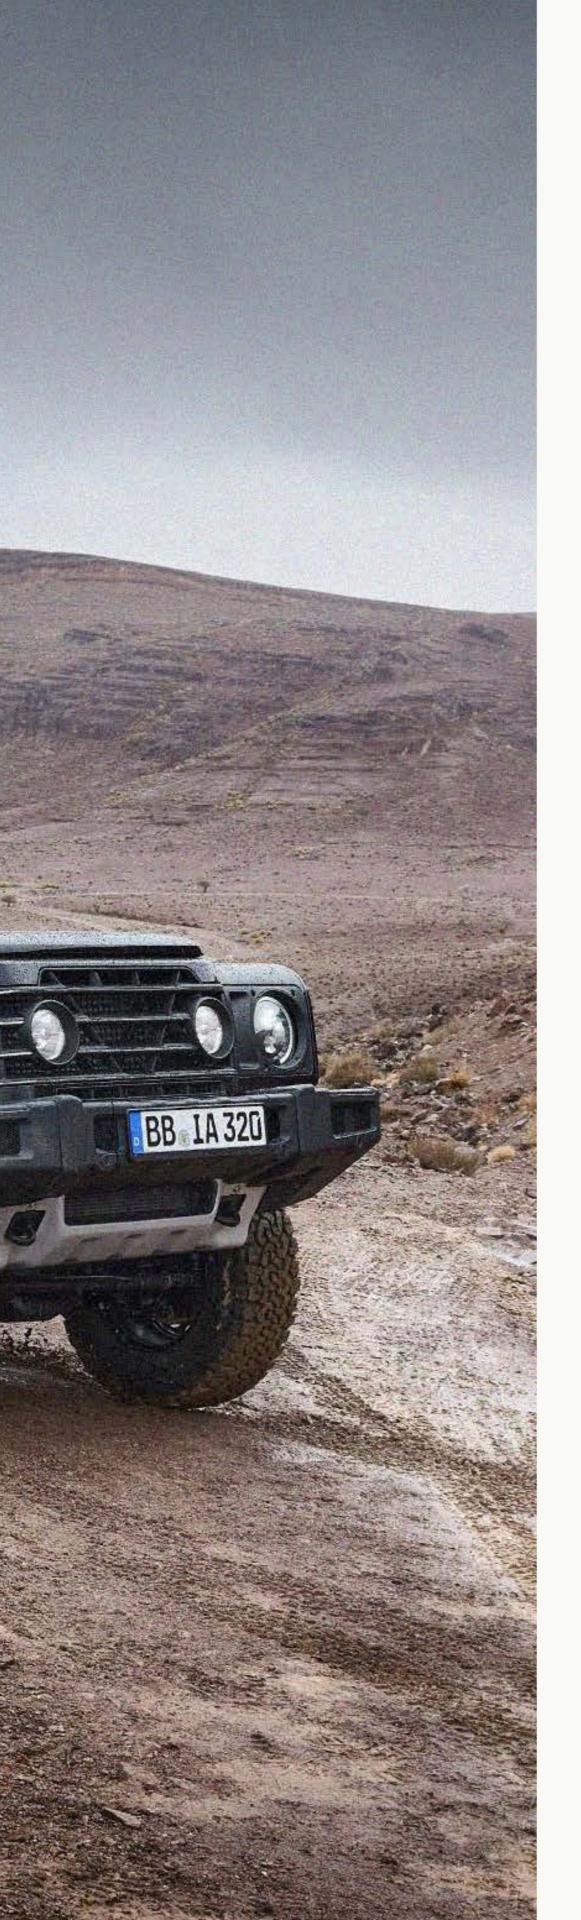

### **ROCK SLIDING**

Driving tough trails in a 4X4 takes commitment, grit, and skill. It also takes an off-roader that can handle whatever you throw at it. Tough, capable, engineered without compromise, and built to last, we've tested every aspect of the Grenadier in the harshest conditions.

Engineered by us and built by TREMEC, the rock solid **Two-speed Transfer Case** keeps its cool thanks to an external oil cooler. A wheel at each corner ensures short overhangs front and rear. With ground clearance, and approach and departure angles that are up to the toughest challenge.

Strong, straightforward, coil sprung, **Solid Beam Axles** engineered and built by expert partners Carraro offer exceptional wheel articulation and traction, so you can make full use of the power being sent to the wheels. Plus superior flex while maintaining grip to deal with the most uneven ground. The **Underride Protection and Rock Sliders** ensure all your Grenadier's essential components and bodywork stay protected.

The central touchscreen continually displays feedback so you're always sure of your surroundings. Need fewer distractions? Activate **Off-Road Mode**, cut the noise and focus on finding your line. Hitting deep water? Switch your engine fans off with **Wading Mode**.