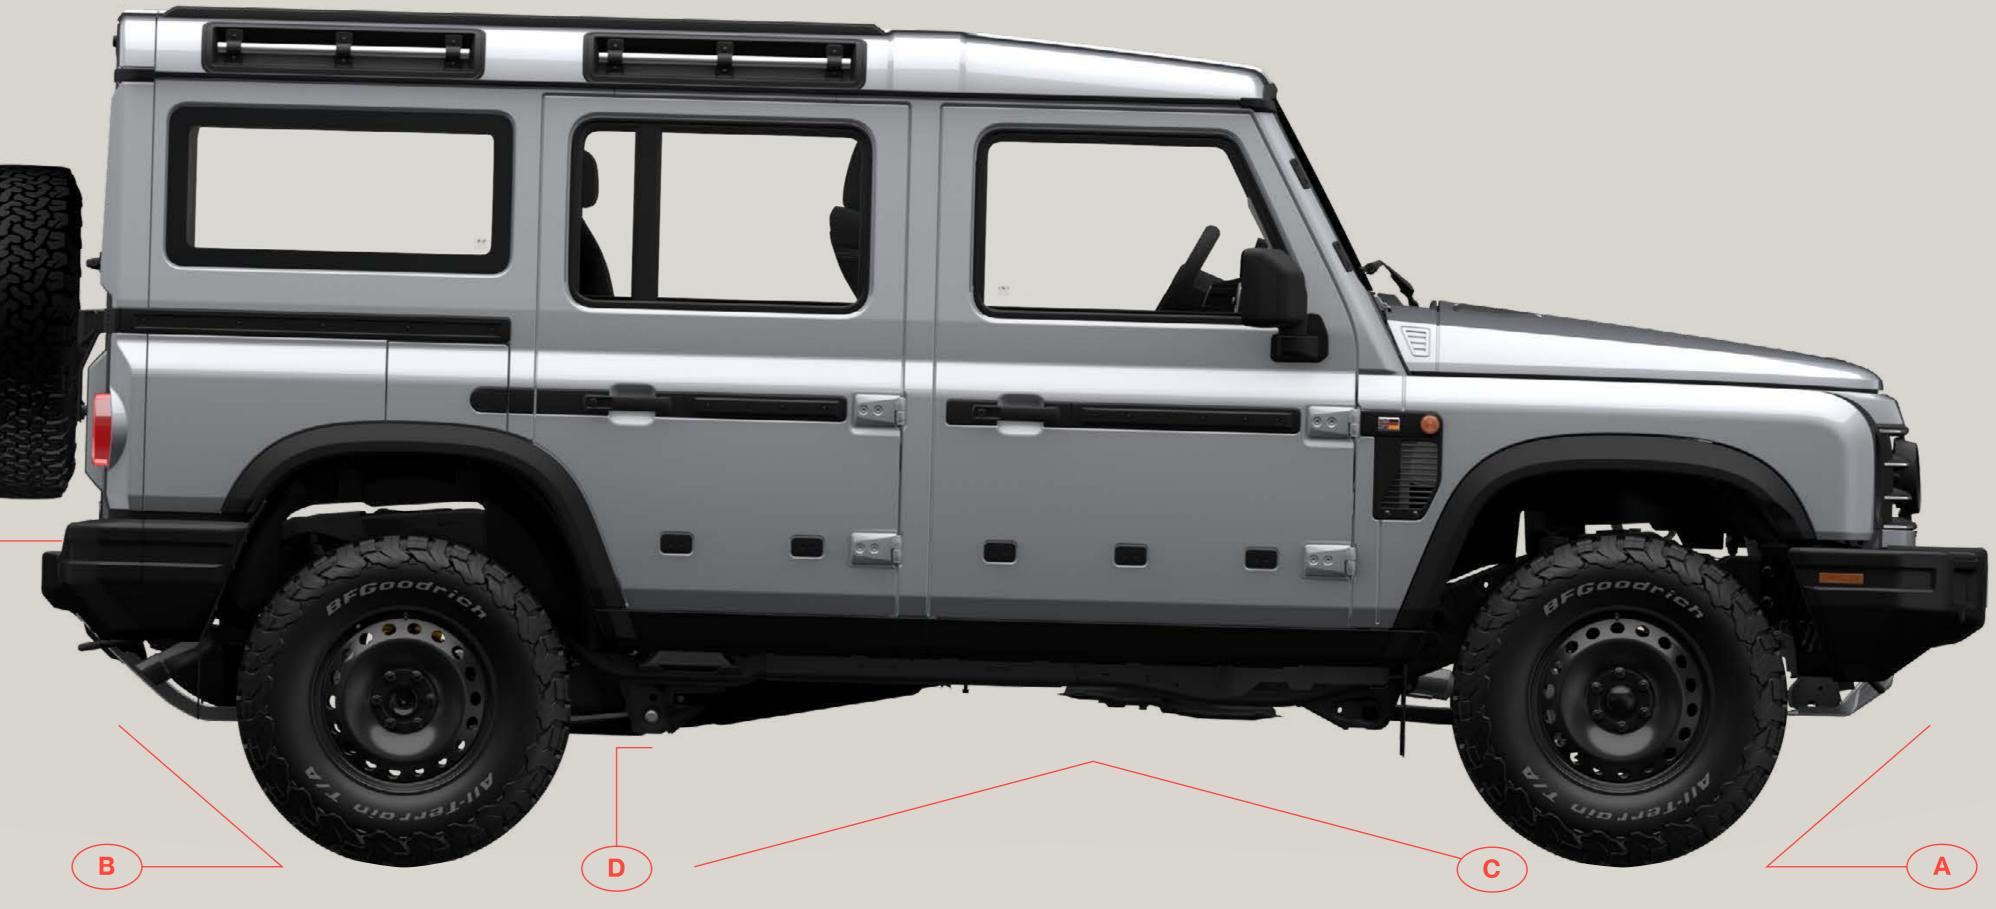

### **BODY-STYLES**

|                                                        | UTILITY WAGON | STATION WAGON | QUARTERMASTER PICK-UP | QUARTERMASTER CAB CHASSIS |
|--------------------------------------------------------|---------------|---------------|-----------------------|---------------------------|
| BMW 3.0L Turbo Petrol,<br>Straight-Six Engine          | Λ             | Λ             | Λ                     |                           |
| BMW 3.0L Twin-Turbo<br>Diesel, Straight-Six Engine     | Λ             | Λ             | Λ                     |                           |
| 8-Speed Automatic Transmission<br>with Manual Override |               |               |                       |                           |
| Seats                                                  | 2             | 5             | 5                     | 5                         |
| Cargo Barrier <sup>w</sup>                             | Full-height   | Half-height   | -                     | -                         |
| Tie-Down Rings                                         | 12            | 12            | 4                     | -                         |
| Rear Side Windows <sup>w</sup>                         | Λ             | Λ             | -                     | _                         |
| Rear Side Panels <sup>w</sup>                          | Λ             | Λ             | _                     | _                         |

Computer-generated imagery. 17" Steel Wheels with BFGoodrich All-Terrain T/A KO2 tyres shown. <sup>w</sup> Station Wagon / Utility Wagon only. <sup>Q</sup> Quartermaster only.