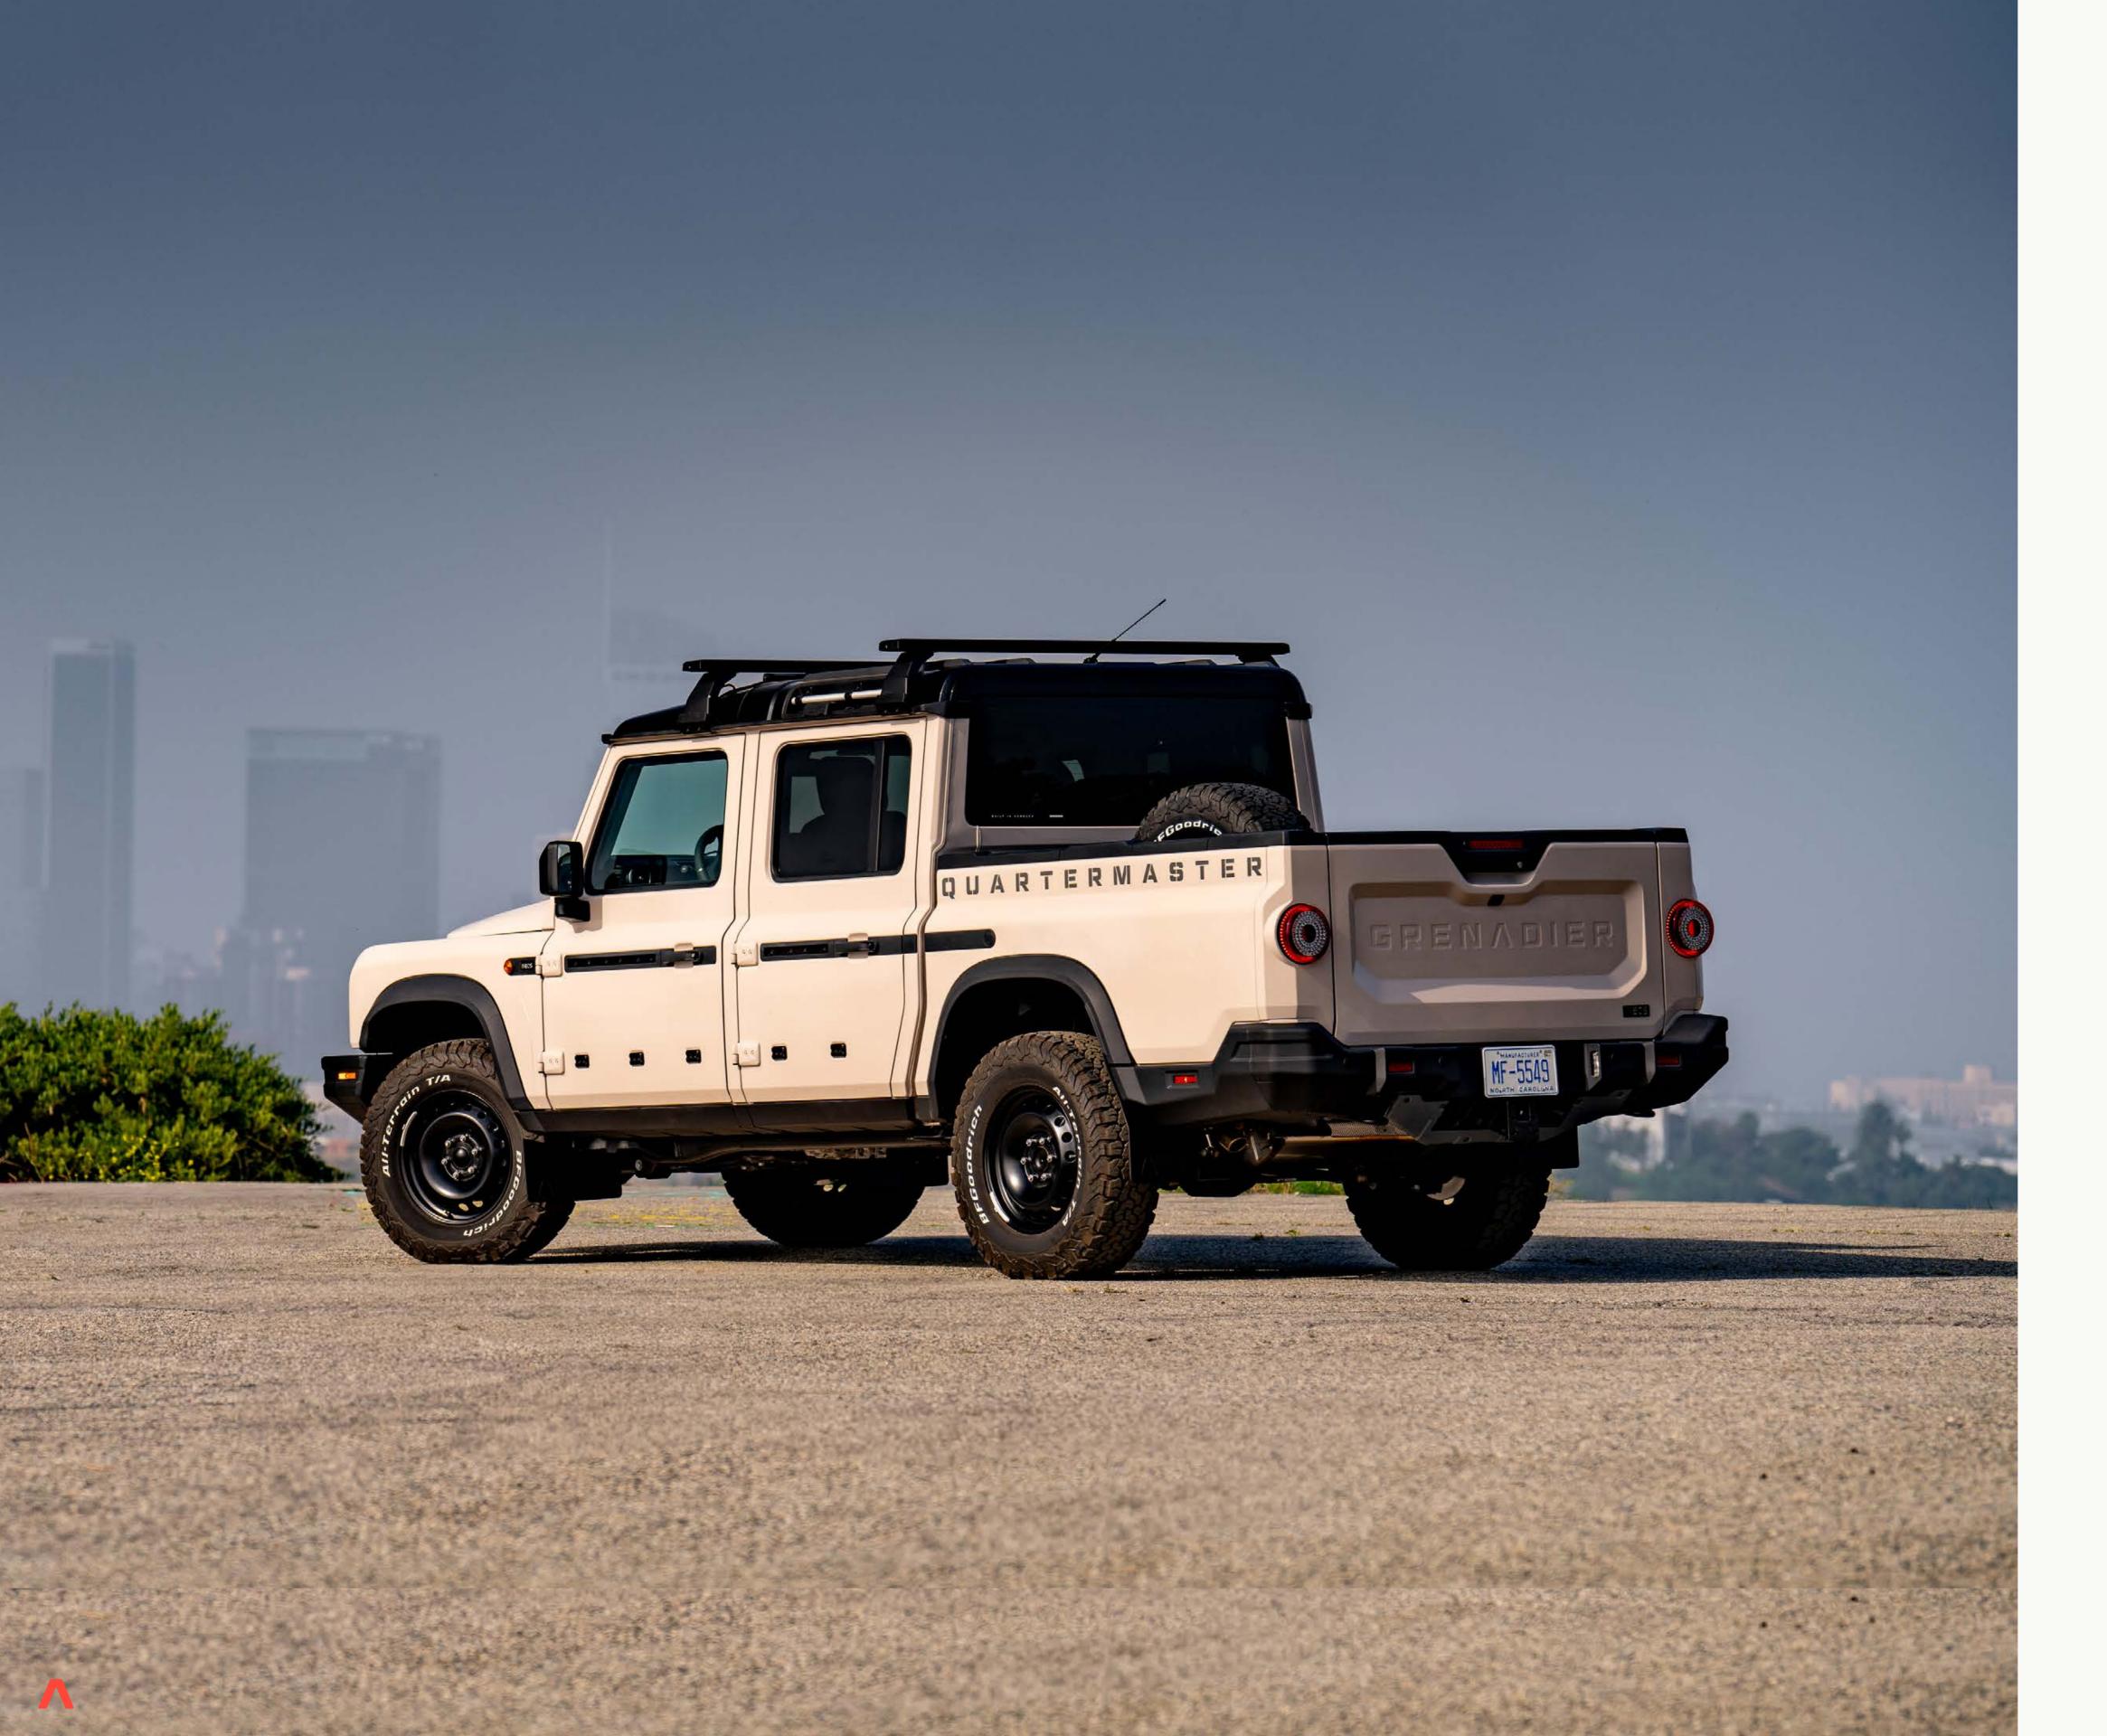

INEOS GRENADIER

2-2-2

For even more versatility when carrying awkward loads on extreme off-road terrain. The size of the load bay, paired with unrivalled off-road capability among pickups, means you can carry even the most impractical of loads to remote destinations. All with seating for five and a choice of trims and accessories tailored to your needs.

### GETTING THE JOB DONE

No matter how tough your working conditions the Grenadier won't let you down. With the Station Wagon's unique 30/70 Spilt Rear Doors you have quick easy access for smaller items or full width loadspace in tight spaces. And with a trailer attached. Or make use of the reinforced, full length **Quartermaster** bed and dropdown tailgate ready to carry bulky cargo, kit or tools. And tow up to 3.5 tonnes with confidence with Trailer Stability Assist.

Fold the 60/40 Split Folding Rear Bench **Seats** flat for 2,000 litres of loadspace in the **Station Wagon**. Fit a standard Euro Pallet in the 2-seat Utility Wagon or **Quartermaster**.

The Utility Rails, and Tie-Down Rings lets you secure your kit. Climb up the aluminium Access Ladder to the Station Wagon's roof. And use the **Roof Rails** to strap down whatever you need up top. Plastic Roof Strips will grip cargo and protect your paintwork. Want to keep mucky things separate? Stick gloves, ratchet straps, or wellies in the handy **Spare Wheel Lockable Storage Box.** 