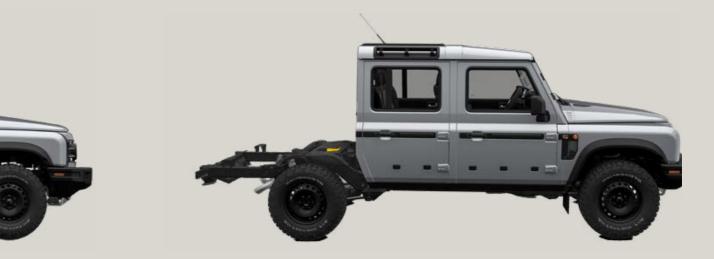

# GRENADIER OUARTERMASTER CAB CHASSIS

If you're looking for customisation, the Grenadier Quartermaster Cab Chassis provides the ideal platform for a bespoke design, including aluminium and steel trayback bodies. But if you're after a personalised construction the blank canvas Cab Chassis variant can be customised through your local retail partner, who will work with you to build your ultimate vehicle.

Unmodified Quartermaster Cab Chassis shown. Vehicle shown in Scottish White. Computer-generated image