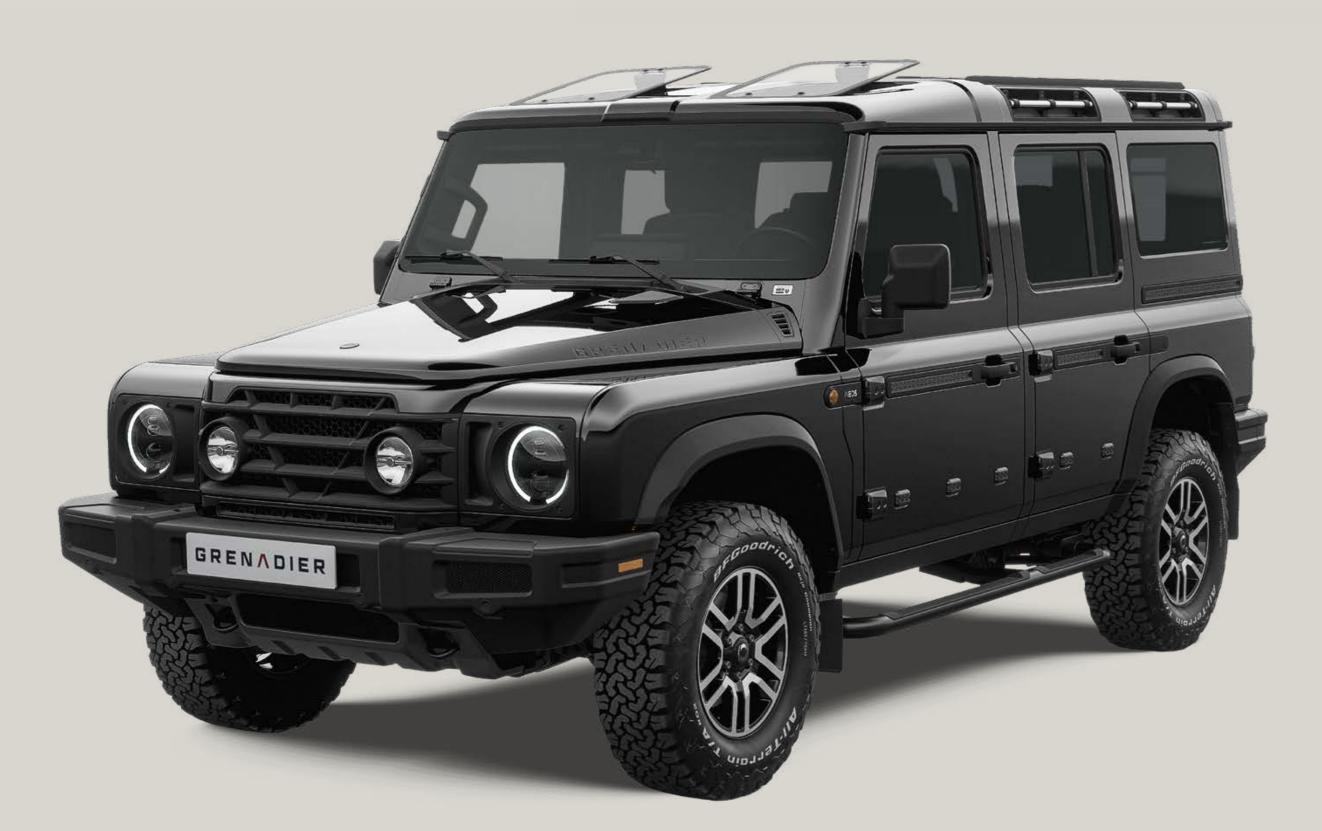

### GRENADIER X BELSTAFF

Authentic, uncompromising products built to take on the outdoors. Made to move and engineered to last, while never compromising on style and comfort. That's Belstaff clothing and INEOS Automotive's shared philosophies. Two global British brands founded a century apart by leaders in their fields. Both brands have embraced the road less travelled: focusing on enduring values of craftsmanship, quality, and functional design. No fads, no trends.

### 

Introducing the INEOS Grenadier 1924 – the first ever limited-edition Grenadier from INEOS Automotive, built to celebrate the centenary of iconic clothing brand Belstaff. With premium product features and classic design touches, this collaboration sees a limited run of 1,924 units of the world-class 4X4, paying homage to Belstaff's establishment in the year 1924. The exclusive Grenadier is available in a two-colour neutral palette – Magic Mushroom and, for a strong monochrome style – Inky Black.

### GERENADIER 1924

The INEOS Grenadier 1924 offers sleek, limited-edition styling for your next adventure. Diamond-cut alloy wheels, dark headlining, black saddle driver's pack and 1924 limited edition badging are among the features available.