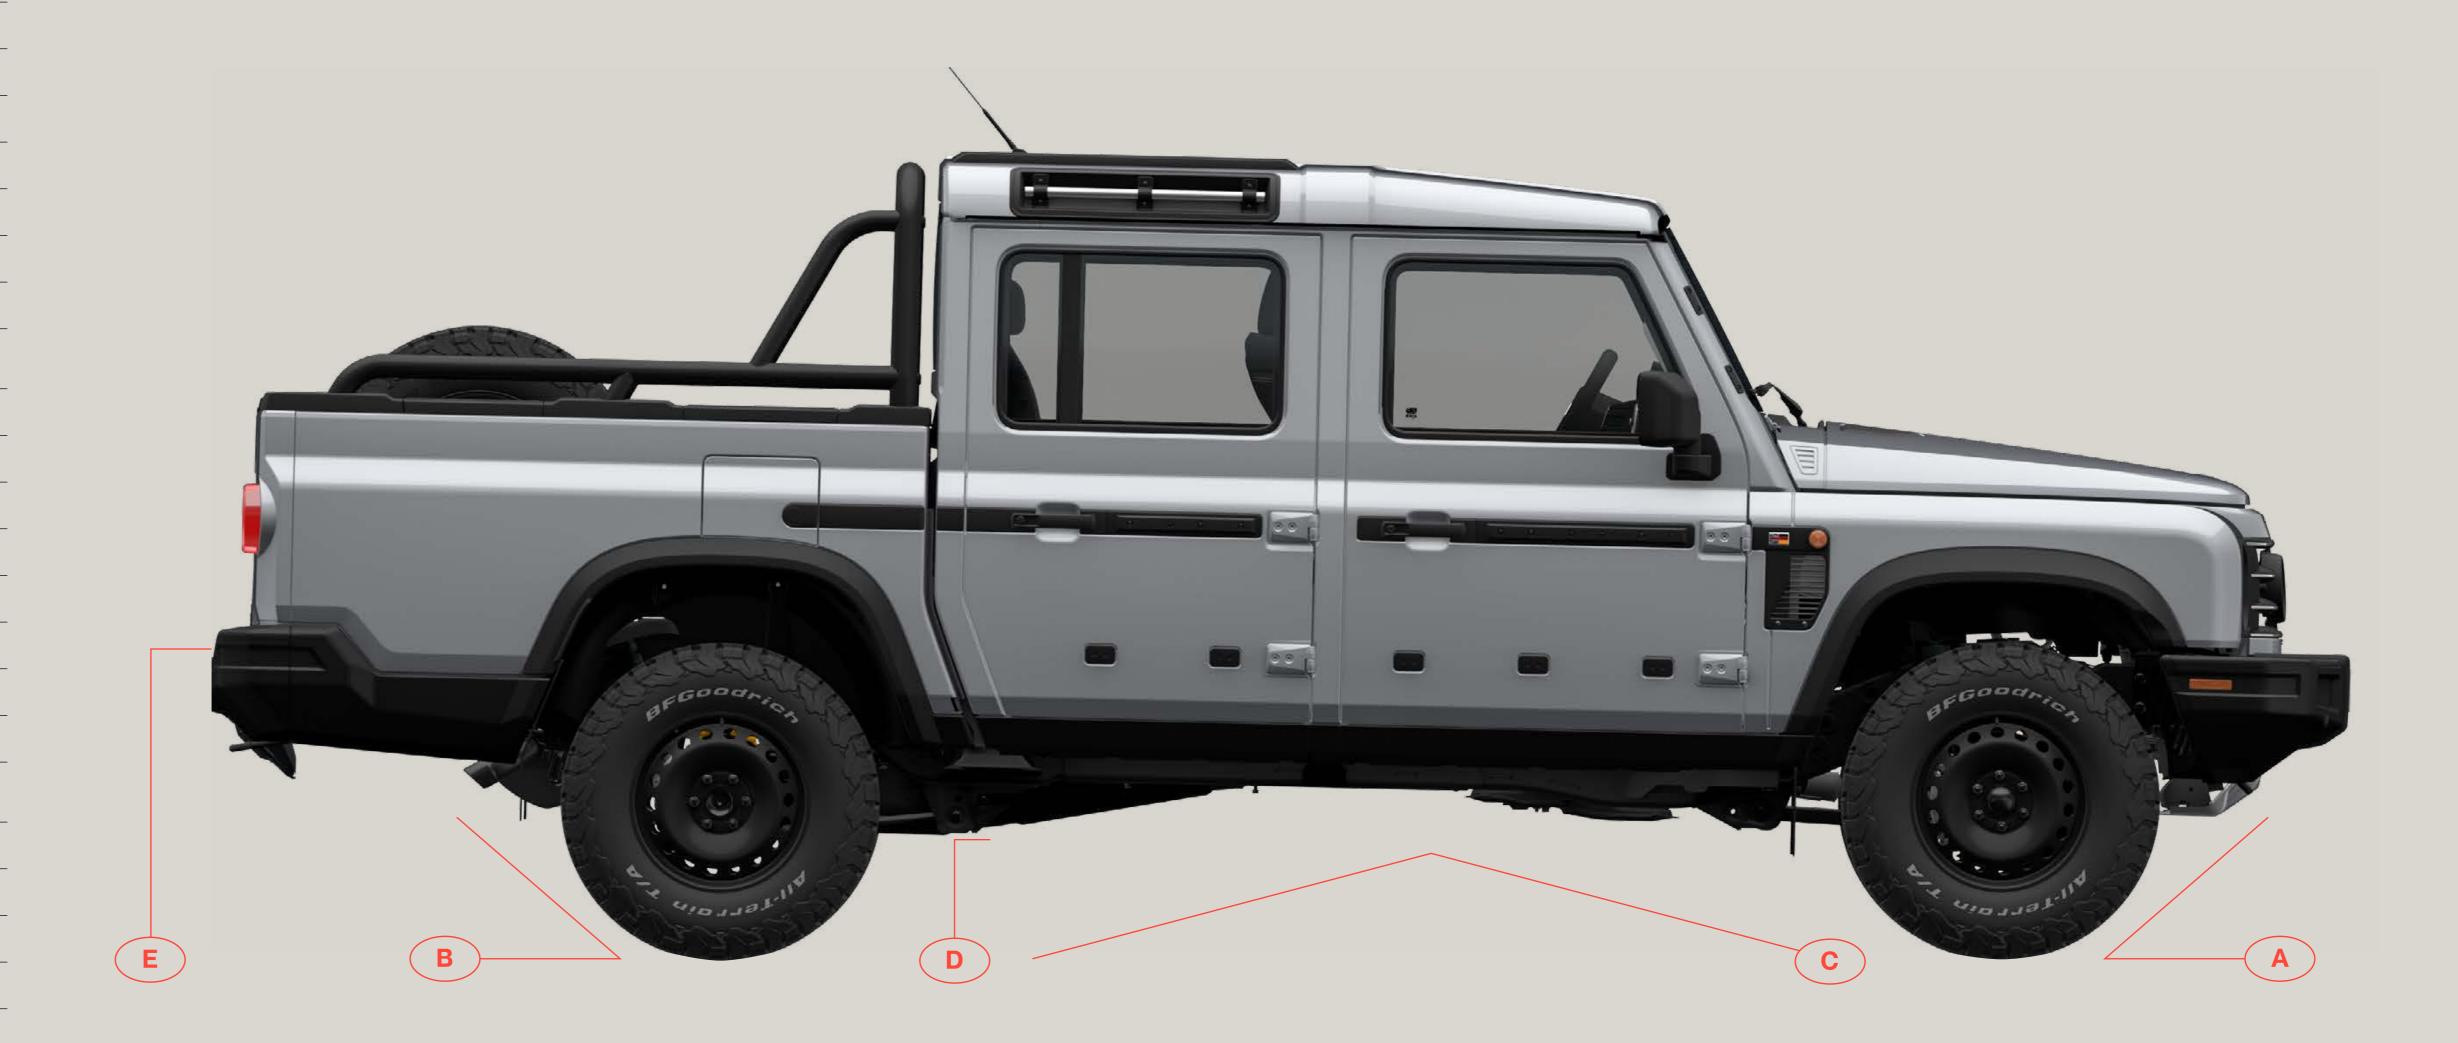

### **BODY-STYLES**

|                                                        | UTILITY WAGON | STATION WAGON | QUARTERMASTER PICK-UP | QUARTERMASTER CAB CHASSIS |
|--------------------------------------------------------|---------------|---------------|-----------------------|---------------------------|
| BMW 3.0L Turbo Petrol,<br>Straight-Six Engine          | Λ             | Λ             | Λ                     |                           |
| BMW 3.0L Twin-Turbo<br>Diesel, Straight-Six Engine     | Λ             | Λ             | Λ                     |                           |
| 8-Speed Automatic Transmission<br>with Manual Override |               |               |                       |                           |
| Seats                                                  | 2             | 5             | 5                     | 5                         |
| Cargo Barrier <sup>w</sup>                             | Full-height   | Half-height   | -                     | -                         |
| Tie-Down Rings                                         | 12            | 12            | 4                     | -                         |
| Rear Side Windows <sup>w</sup>                         | Λ             | Λ             | -                     | _                         |
| Rear Side Panels <sup>w</sup>                          | Λ             | Λ             | _                     | _                         |

Computer-generated imagery. 17" Steel Wheels with BFGoodrich All-Terrain T/A KO2 tyres shown. <sup>w</sup> Station Wagon / Utility Wagon only. <sup>Q</sup> Quartermaster only.